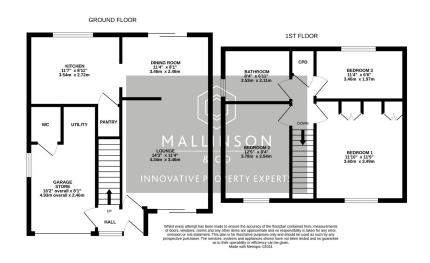

## Miller Hill, Denby Dale, Huddersfield, HD8 8RG

Offers Over £295,000

- SEMI DETACHED
- 3 BEDROOMS
- CORNER PLOT POSITION
- RECENTLY MODERNISED
- MODERN CONTEMPORARY
  NEW BATHROOMS **DINING KITCHEN**
- INTEGRAL GARAGE/UTILITY DRIVEWAY PROVIDING OFF **SPACE** 
  - STREET PARKING
- REAR.
- GARDEN TO FRONT, SIDE AN PLEASANT FAR REACHING **VIEWS**