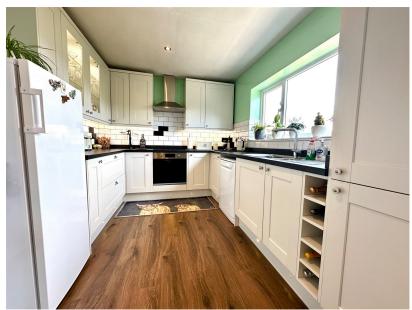

## Miller Hill, Denby Dale, Huddersfield, HD8 8RG

Offers Over £295,000

- SEMI DETACHED
- 3 BEDROOMS
- CORNER PLOT POSITION
- RECENTLY MODERNISED
- MODERN CONTEMPORARY
  NEW BATHROOMS **DINING KITCHEN**
- INTEGRAL GARAGE/UTILITY DRIVEWAY PROVIDING OFF **SPACE** 
  - STREET PARKING
- REAR.
- GARDEN TO FRONT, SIDE AN PLEASANT FAR REACHING **VIEWS**

TAKE A LOOK AT THIS ... SET WITHIN AN ELEVATED POSITION COMMANDING FAR REACHING VIEWS IS THIS BEAUTIFULLY APPOINTED, THREE BEDROOM SEMI DETACHED PROPERTY, SITUATED WITHIN A CORNER PLOT OFFERING A WEALTH OF DEVELOPMENT POTENTIAL. THE PROPERTY HAS UNDERGONE A MODERNISATION PROGRAMME AND FEATURES A CONTEMPORARY STYLE KITCHEN AND BATHROOMS AND IS IDEALLY SUITED TO A COUPLE, FAMILY OR DOWNSIZER.