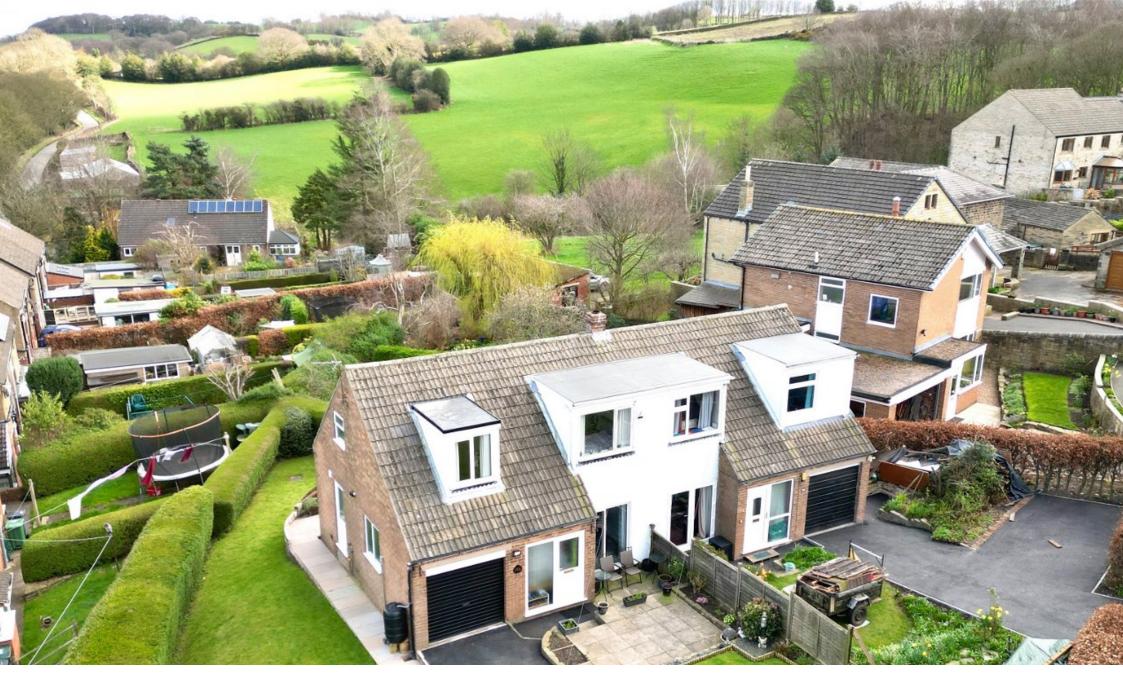

## Miller Hill, Denby Dale, Huddersfield, HD8 8RG

Offers Over £295,000

- SEMI DETACHED
- 3 BEDROOMS
- CORNER PLOT POSITION
- RECENTLY MODERNISED
- MODERN CONTEMPORARY
  NEW BATHROOMS **DINING KITCHEN**
- INTEGRAL GARAGE/UTILITY DRIVEWAY PROVIDING OFF **SPACE** 
  - STREET PARKING
- REAR.
- GARDEN TO FRONT, SIDE AN PLEASANT FAR REACHING **VIEWS**

TAKE A LOOK AT THIS ... SET WITHIN AN ELEVATED POSITION COMMANDING FAR REACHING VIEWS IS THIS BEAUTIFULLY APPOINTED, THREE BEDROOM SEMI DETACHED PROPERTY, SITUATED WITHIN A CORNER PLOT OFFERING A WEALTH OF DEVELOPMENT POTENTIAL. THE PROPERTY HAS UNDERGONE A MODERNISATION PROGRAMME AND FEATURES A CONTEMPORARY STYLE KITCHEN AND BATHROOMS AND IS IDEALLY SUITED TO A COUPLE, FAMILY OR DOWNSIZER.