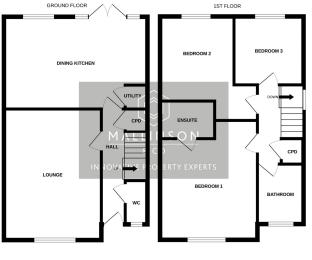

Heritage Court, Scissett, Huddersfield, HD8 9WN £280,000

- BEAUTIFULLY PRESENTED
  3 BEDROOMS
- HIGHLY REGARDED DEVELOPMENT
- CORNER PLOT
- EN SUITE TO BEDROOM ONE 
  CLOSE TO LOCAL
- IDEALLY SUITED TO FAMILY HIGHLY REGARDED VILLAGE PURCHASER

- AMPLE OFF STREET PARKING
- OPEN PLAN DINING **KITCHEN**
- AMENITIES, SCHOOLS AND TRANSPORT LINKS
- LOCATION

🍋 3 🚰 3 🚍 1

SIMPLY STUNNING... SITUATED ON THE HIGHLY REGARDED REDROW HOME DEVELOPMENT IN SCISSETT, OCCUPYING A CORNER PLOT, IS THIS BEAUTIFULLY PRESENTED, THREE BEDROOM SEMI DETACHED PROPERTY FEATURING A MODERN OPEN PLAN DINING KITCHEN AND AMPLE OFF STREET PARKING. IDEALLY SUITED TO THE FAMILY PURCHASER OR COUPLE.