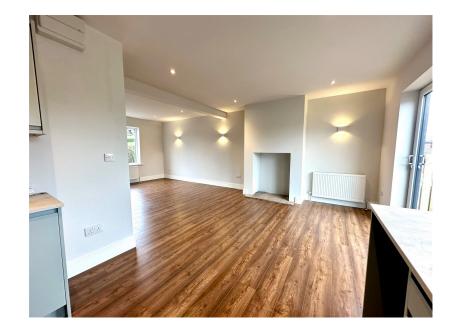

## Greno View, Hood Green, Barnsley, S75 3HG

Offers Over £235,000

- SEMI DETACHED
- RECENTLY FULLY **RENOVATED**
- OPEN PLAN GROUND FLOOR CONTEMPORARY 4 PIECE LIVING ACCOMMODATION
- REAR GARDEN & PARKING **SPACE**
- EASY ACCESS TO OPEN COUNTRYSIDE, LOCAL AMENITIES, SCHOOLS & TRANSPORT

- 3 BEDROOMS
- BEAUTIFULLY PRESENTED **THROUGHOUT**
- **BATHROOM SUITE**
- CUL DE SAC LOCATION
- IDEALLY SUITED TO A COUPLE, FAMILY OR **DOWNSIZER**

DO NOT MISS THIS ... SET IN THE OUTSTANDING RURAL VILLAGE LOCATION OF HOOD GREEN IS THIS FULLY MODERISED AND BEAUTIFULLY PRESENTED, THREE BEDROOM SEMI DETACHED PROPERTY, SITUATED AT THE HEAD OF A SMALL CUL DE SAC, OFFERING EASY ACCESS TO OPEN COUNTRYSIDE, LOCAL AMENITIES AND TRANSPORT LINKS. THE PROPERTY FEATURES LARGE OPEN PLAN GROUND FLOOR LIVING ACCOMMODATION, A SUPERB FOUR PIECE BATHROOM SUITE AND IS IDEALLY SUITED TO A COUPLE, FAMILY OR POSSIBLE DOWNSIZER.