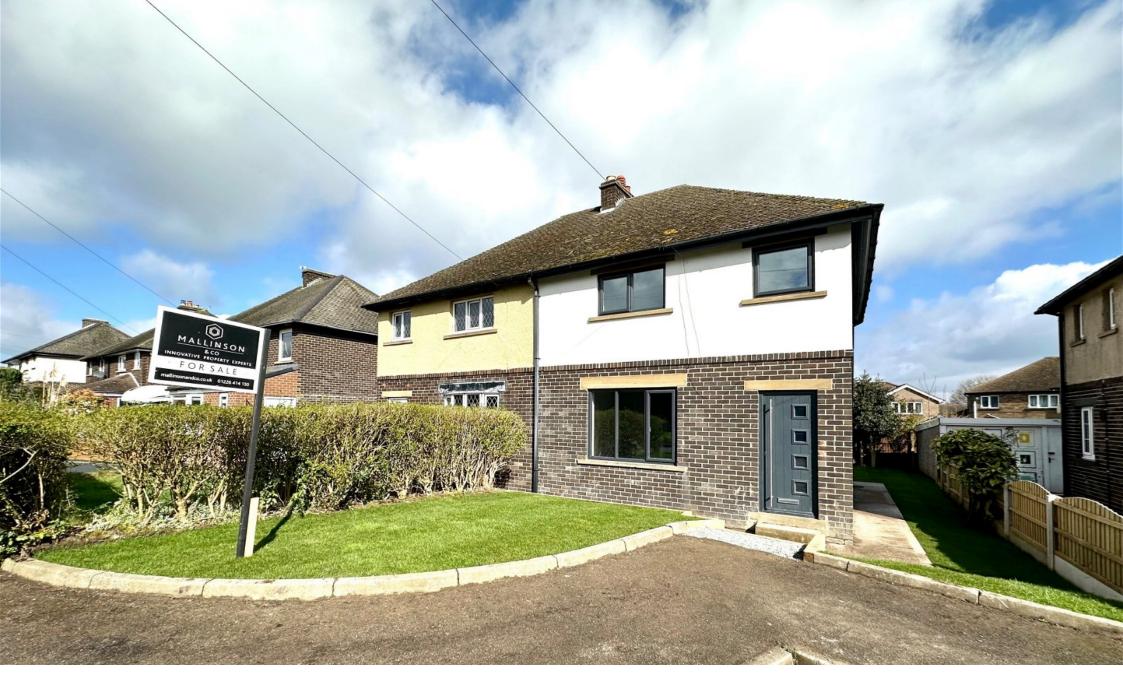

## Greno View, Hood Green, Barnsley, S75 3HG

Offers Over £235,000

- SEMI DETACHED
- RECENTLY FULLY **RENOVATED**
- OPEN PLAN GROUND FLOOR CONTEMPORARY 4 PIECE LIVING ACCOMMODATION
- REAR GARDEN & PARKING **SPACE**
- EASY ACCESS TO OPEN COUNTRYSIDE, LOCAL AMENITIES, SCHOOLS & TRANSPORT

- 3 BEDROOMS
- BEAUTIFULLY PRESENTED **THROUGHOUT**
- **BATHROOM SUITE**
- CUL DE SAC LOCATION
- IDEALLY SUITED TO A COUPLE, FAMILY OR **DOWNSIZER**

DO NOT MISS THIS ... SET IN THE OUTSTANDING RURAL VILLAGE LOCATION OF HOOD GREEN IS THIS FULLY MODERISED AND BEAUTIFULLY PRESENTED, THREE BEDROOM SEMI DETACHED PROPERTY, SITUATED AT THE HEAD OF A SMALL CUL DE SAC, OFFERING EASY ACCESS TO OPEN COUNTRYSIDE, LOCAL AMENITIES AND TRANSPORT LINKS. THE PROPERTY FEATURES LARGE OPEN PLAN GROUND FLOOR LIVING ACCOMMODATION, A SUPERB FOUR PIECE BATHROOM SUITE AND IS IDEALLY SUITED TO A COUPLE, FAMILY OR POSSIBLE DOWNSIZER.