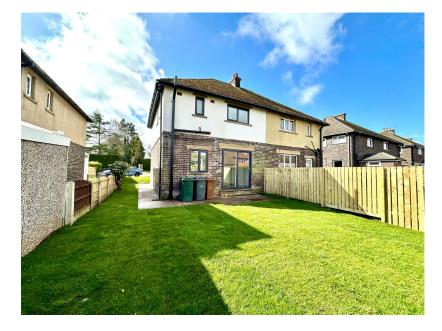

## Greno View, Hood Green, Barnsley, S75 3HG

Offers Over £235,000

- SEMI DETACHED
- RECENTLY FULLY **RENOVATED**
- OPEN PLAN GROUND FLOOR CONTEMPORARY 4 PIECE LIVING ACCOMMODATION
- REAR GARDEN & PARKING **SPACE**
- EASY ACCESS TO OPEN COUNTRYSIDE, LOCAL AMENITIES, SCHOOLS & TRANSPORT

- 3 BEDROOMS
- BEAUTIFULLY PRESENTED **THROUGHOUT**
- **BATHROOM SUITE**
- CUL DE SAC LOCATION
- IDEALLY SUITED TO A COUPLE, FAMILY OR **DOWNSIZER**

DO NOT MISS THIS ... SET IN THE OUTSTANDING RURAL VILLAGE LOCATION OF HOOD GREEN IS THIS FULLY MODERISED AND BEAUTIFULLY PRESENTED, THREE BEDROOM SEMI DETACHED PROPERTY, SITUATED AT THE HEAD OF A SMALL CUL DE SAC, OFFERING EASY ACCESS TO OPEN COUNTRYSIDE, LOCAL AMENITIES AND TRANSPORT LINKS. THE PROPERTY FEATURES LARGE OPEN PLAN GROUND FLOOR LIVING ACCOMMODATION, A SUPERB FOUR PIECE BATHROOM SUITE AND IS IDEALLY SUITED TO A COUPLE, FAMILY OR POSSIBLE DOWNSIZER.