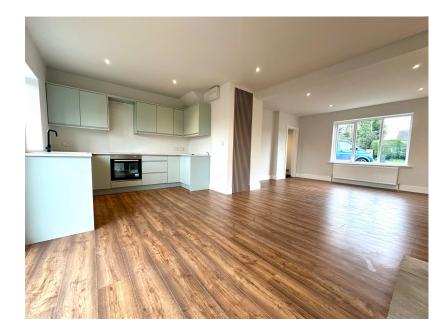

## Greno View, Hood Green, Barnsley, S75 3HG

Offers Over £235,000

- SEMI DETACHED
- RECENTLY FULLY **RENOVATED**
- OPEN PLAN GROUND FLOOR CONTEMPORARY 4 PIECE LIVING ACCOMMODATION
- REAR GARDEN & PARKING **SPACE**
- EASY ACCESS TO OPEN COUNTRYSIDE, LOCAL AMENITIES, SCHOOLS & TRANSPORT

- 3 BEDROOMS
- BEAUTIFULLY PRESENTED **THROUGHOUT**
- **BATHROOM SUITE**
- CUL DE SAC LOCATION
- IDEALLY SUITED TO A COUPLE, FAMILY OR **DOWNSIZER**

DO NOT MISS THIS ... SET IN THE OUTSTANDING RURAL VILLAGE LOCATION OF HOOD GREEN IS THIS FULLY MODERISED AND BEAUTIFULLY PRESENTED, THREE BEDROOM SEMI DETACHED PROPERTY, SITUATED AT THE HEAD OF A SMALL CUL DE SAC, OFFERING EASY ACCESS TO OPEN COUNTRYSIDE, LOCAL AMENITIES AND TRANSPORT LINKS. THE PROPERTY FEATURES LARGE OPEN PLAN GROUND FLOOR LIVING ACCOMMODATION, A SUPERB FOUR PIECE BATHROOM SUITE AND IS IDEALLY SUITED TO A COUPLE, FAMILY OR POSSIBLE DOWNSIZER.