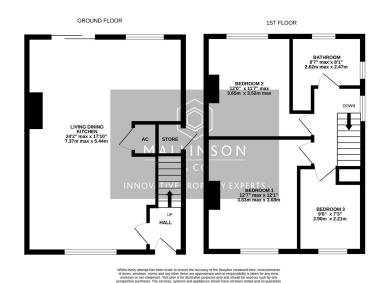

## Greno View, Hood Green, Barnsley, S75 3HG

Offers Over £235,000

- SEMI DETACHED
- RECENTLY FULLY **RENOVATED**
- OPEN PLAN GROUND FLOOR CONTEMPORARY 4 PIECE LIVING ACCOMMODATION
- REAR GARDEN & PARKING **SPACE**
- EASY ACCESS TO OPEN COUNTRYSIDE, LOCAL AMENITIES, SCHOOLS & TRANSPORT

- 3 BEDROOMS
- BEAUTIFULLY PRESENTED **THROUGHOUT**
- **BATHROOM SUITE**
- CUL DE SAC LOCATION
- IDEALLY SUITED TO A COUPLE, FAMILY OR **DOWNSIZER**

DO NOT MISS THIS ... SET IN THE OUTSTANDING RURAL VILLAGE LOCATION OF HOOD GREEN IS THIS FULLY MODERISED AND BEAUTIFULLY PRESENTED, THREE BEDROOM SEMI DETACHED PROPERTY, SITUATED AT THE HEAD OF A SMALL CUL DE SAC, OFFERING EASY ACCESS TO OPEN COUNTRYSIDE, LOCAL AMENITIES AND TRANSPORT LINKS. THE PROPERTY FEATURES LARGE OPEN PLAN GROUND FLOOR LIVING ACCOMMODATION, A SUPERB FOUR PIECE BATHROOM SUITE AND IS IDEALLY SUITED TO A COUPLE, FAMILY OR POSSIBLE DOWNSIZER.