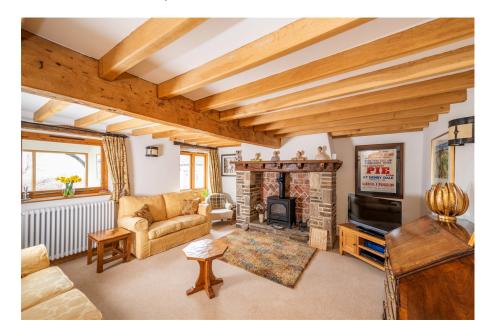

## Denby Lane, Upper Denby, Huddersfield, HD8 8TZ

Offers Over £600,000

- PERIOD BARN CONVERSION 4 BEDROOMS WITH A WEALTH OF CHARM & CHARACTER
- HAMLET SETTING
- STUNNING OPEN **COUNTRYSIDE VIEWS**
- OPEN PLAN KITCHEN & UTILITY ROOM/W.C.

- MANY ORIGINAL FEATURES
- CLOSE TO LOCAL **AMENITIES & SCHOOLING**
- DETACHED GARAGE & OFF STREET PARKING FOR 5 **VEHICLES**
- GARDENS TO FRONT & REAR GARDEN ROOM

SIMPLY OUTSTANDING ... SET IN THE HEART OF THE STUNNING VILLAGE OF UPPER DENBY IS THIS BEAUTIFULLY APPOINTED, FOUR DOUBLE BEDROOM BARN CONVERSION, OFFERING A WEALTH OF CHARM AND CHARACTER AS WELL AS SPACIOUS ACCOMMODATION. THE PROPERTY FEATURES AN OPEN PLAN KITCHEN GIVING ACCESS TO A GARDEN ROOM, DETACHED GARAGE, OFF STREET PARKING FOR FIVE VEHICLES AND IS IDEALLY SUITED TO THE FAMILY PURCHASER. LOCATED WITHIN CLOSE PROXIMITY TO LOCAL AMENITIES, SCHOOLING AND THE GEORGE PUBLIC HOUSE.