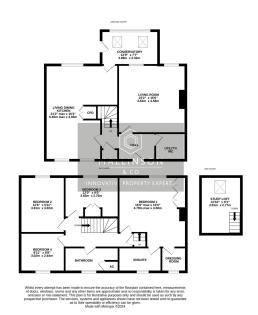

## Denby Lane, Upper Denby, Huddersfield, HD8 8TZ

Offers Over £600,000

- PERIOD BARN CONVERSION 4 BEDROOMS WITH A WEALTH OF CHARM & CHARACTER
- HAMLET SETTING
- STUNNING OPEN **COUNTRYSIDE VIEWS**
- OPEN PLAN KITCHEN & UTILITY ROOM/W.C.

- MANY ORIGINAL FEATURES
- CLOSE TO LOCAL **AMENITIES & SCHOOLING**
- DETACHED GARAGE & OFF STREET PARKING FOR 5 **VEHICLES**
- GARDENS TO FRONT & REAR GARDEN ROOM

SIMPLY OUTSTANDING ... SET IN THE HEART OF THE STUNNING VILLAGE OF UPPER DENBY IS THIS BEAUTIFULLY APPOINTED, FOUR DOUBLE BEDROOM BARN CONVERSION, OFFERING A WEALTH OF CHARM AND CHARACTER AS WELL AS SPACIOUS ACCOMMODATION. THE PROPERTY FEATURES AN OPEN PLAN KITCHEN GIVING ACCESS TO A GARDEN ROOM, DETACHED GARAGE, OFF STREET PARKING FOR FIVE VEHICLES AND IS IDEALLY SUITED TO THE FAMILY PURCHASER. LOCATED WITHIN CLOSE PROXIMITY TO LOCAL AMENITIES, SCHOOLING AND THE GEORGE PUBLIC HOUSE.