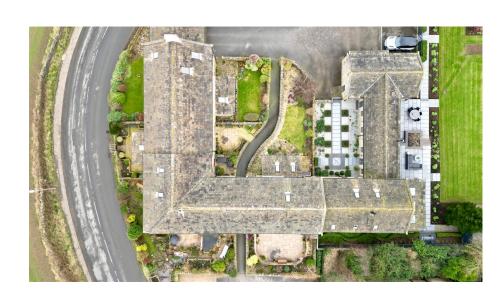

- MANY ORIGINAL FEATURES
- CLOSE TO LOCAL **AMENITIES & SCHOOLING**
- DETACHED GARAGE & OFF STREET PARKING FOR 5 **VEHICLES**
- GARDENS TO FRONT & REAR GARDEN ROOM

SIMPLY OUTSTANDING ... SET IN THE HEART OF THE STUNNING VILLAGE OF UPPER DENBY IS THIS BEAUTIFULLY APPOINTED, FOUR DOUBLE BEDROOM BARN CONVERSION, OFFERING A WEALTH OF CHARM AND CHARACTER AS WELL AS SPACIOUS ACCOMMODATION. THE PROPERTY FEATURES AN OPEN PLAN KITCHEN GIVING ACCESS TO A GARDEN ROOM, DETACHED GARAGE, OFF STREET PARKING FOR FIVE VEHICLES AND IS IDEALLY SUITED TO THE FAMILY PURCHASER. LOCATED WITHIN CLOSE PROXIMITY TO LOCAL AMENITIES, SCHOOLING AND THE GEORGE PUBLIC HOUSE.