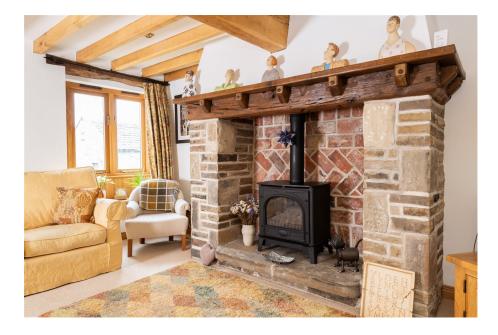

## Denby Lane, Upper Denby, Huddersfield, HD8 8TZ

Offers Over £600,000

- PERIOD BARN CONVERSION 4 BEDROOMS WITH A WEALTH OF CHARM & CHARACTER
- HAMLET SETTING
- STUNNING OPEN **COUNTRYSIDE VIEWS**
- OPEN PLAN KITCHEN & UTILITY ROOM/W.C.

- MANY ORIGINAL FEATURES
- CLOSE TO LOCAL **AMENITIES & SCHOOLING**
- DETACHED GARAGE & OFF STREET PARKING FOR 5 **VEHICLES**
- GARDENS TO FRONT & REAR GARDEN ROOM

SIMPLY OUTSTANDING ... SET IN THE HEART OF THE STUNNING VILLAGE OF UPPER DENBY IS THIS BEAUTIFULLY APPOINTED, FOUR DOUBLE BEDROOM BARN CONVERSION, OFFERING A WEALTH OF CHARM AND CHARACTER AS WELL AS SPACIOUS ACCOMMODATION. THE PROPERTY FEATURES AN OPEN PLAN KITCHEN GIVING ACCESS TO A GARDEN ROOM, DETACHED GARAGE, OFF STREET PARKING FOR FIVE VEHICLES AND IS IDEALLY SUITED TO THE FAMILY PURCHASER. LOCATED WITHIN CLOSE PROXIMITY TO LOCAL AMENITIES, SCHOOLING AND THE GEORGE PUBLIC HOUSE.