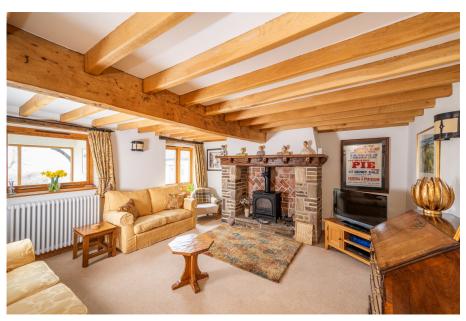

- MANY ORIGINAL FEATURES
- CLOSE TO LOCAL **AMENITIES & SCHOOLING**
- DETACHED GARAGE & OFF STREET PARKING FOR 5 **VEHICLES**
- GARDENS TO FRONT & REAR GARDEN ROOM

SIMPLY OUTSTANDING ... SET IN THE HEART OF THE STUNNING VILLAGE OF UPPER DENBY IS THIS BEAUTIFULLY APPOINTED, FOUR DOUBLE BEDROOM BARN CONVERSION, OFFERING A WEALTH OF CHARM AND CHARACTER AS WELL AS SPACIOUS ACCOMMODATION. THE PROPERTY FEATURES AN OPEN PLAN KITCHEN GIVING ACCESS TO A GARDEN ROOM, DETACHED GARAGE, OFF STREET PARKING FOR FIVE VEHICLES AND IS IDEALLY SUITED TO THE FAMILY PURCHASER. LOCATED WITHIN CLOSE PROXIMITY TO LOCAL AMENITIES, SCHOOLING AND THE GEORGE PUBLIC HOUSE.