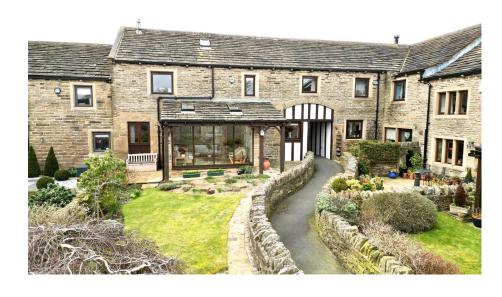

## Denby Lane, Upper Denby, Huddersfield, HD8 8TZ

Offers Over £600,000

- PERIOD BARN CONVERSION 4 BEDROOMS WITH A WEALTH OF CHARM & CHARACTER
- HAMLET SETTING
- STUNNING OPEN **COUNTRYSIDE VIEWS**
- OPEN PLAN KITCHEN & UTILITY ROOM/W.C.

- MANY ORIGINAL FEATURES
- CLOSE TO LOCAL **AMENITIES & SCHOOLING**
- DETACHED GARAGE & OFF STREET PARKING FOR 5 **VEHICLES**
- GARDENS TO FRONT & REAR GARDEN ROOM

SIMPLY OUTSTANDING ... SET IN THE HEART OF THE STUNNING VILLAGE OF UPPER DENBY IS THIS BEAUTIFULLY APPOINTED, FOUR DOUBLE BEDROOM BARN CONVERSION, OFFERING A WEALTH OF CHARM AND CHARACTER AS WELL AS SPACIOUS ACCOMMODATION. THE PROPERTY FEATURES AN OPEN PLAN KITCHEN GIVING ACCESS TO A GARDEN ROOM, DETACHED GARAGE, OFF STREET PARKING FOR FIVE VEHICLES AND IS IDEALLY SUITED TO THE FAMILY PURCHASER. LOCATED WITHIN CLOSE PROXIMITY TO LOCAL AMENITIES, SCHOOLING AND THE GEORGE PUBLIC HOUSE.