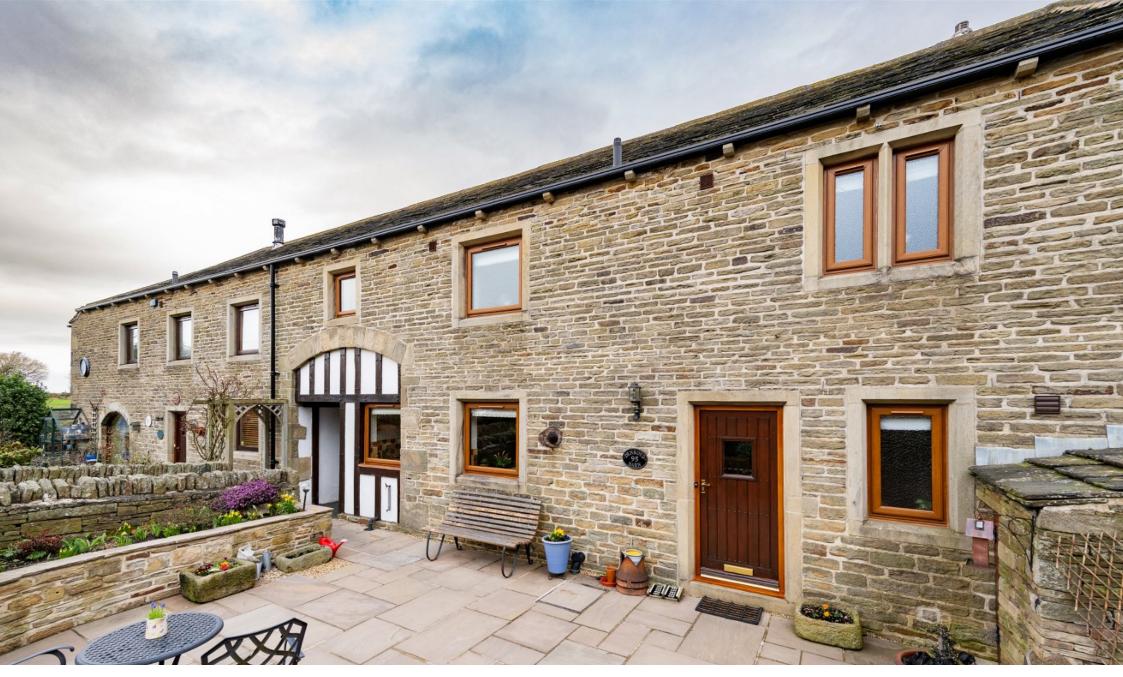

## Denby Lane, Upper Denby, Huddersfield, HD8 8TZ

Offers Over £600,000

- PERIOD BARN CONVERSION 4 BEDROOMS WITH A WEALTH OF CHARM & CHARACTER
- HAMLET SETTING
- STUNNING OPEN **COUNTRYSIDE VIEWS**
- OPEN PLAN KITCHEN & UTILITY ROOM/W.C.

- MANY ORIGINAL FEATURES
- CLOSE TO LOCAL **AMENITIES & SCHOOLING**
- DETACHED GARAGE & OFF STREET PARKING FOR 5 **VEHICLES**
- GARDENS TO FRONT & REAR GARDEN ROOM

SIMPLY OUTSTANDING ... SET IN THE HEART OF THE STUNNING VILLAGE OF UPPER DENBY IS THIS BEAUTIFULLY APPOINTED, FOUR DOUBLE BEDROOM BARN CONVERSION, OFFERING A WEALTH OF CHARM AND CHARACTER AS WELL AS SPACIOUS ACCOMMODATION. THE PROPERTY FEATURES AN OPEN PLAN KITCHEN GIVING ACCESS TO A GARDEN ROOM, DETACHED GARAGE, OFF STREET PARKING FOR FIVE VEHICLES AND IS IDEALLY SUITED TO THE FAMILY PURCHASER. LOCATED WITHIN CLOSE PROXIMITY TO LOCAL AMENITIES, SCHOOLING AND THE GEORGE PUBLIC HOUSE.