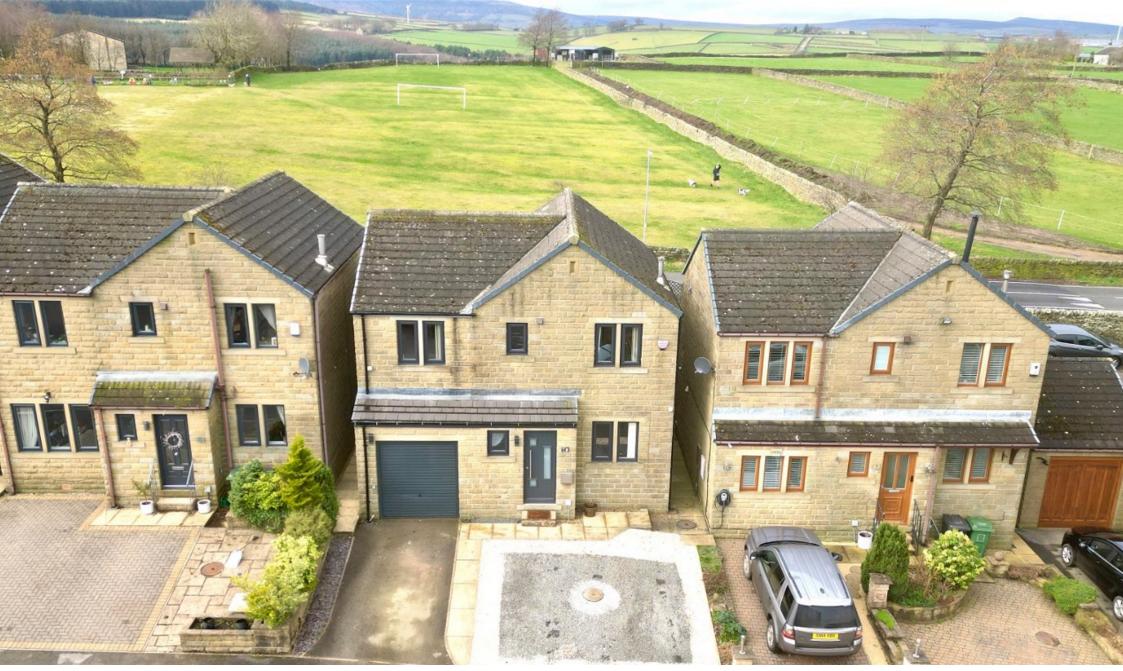

## **Bayfield Close, Hade Edge, Holmfirth, HD9 2QX** Offers Over £329,950

- DETACHED
- STUNNING SEMI RURAL LOCATION
- 2 RECEPTION ROOMS
- OFF STREET PARKING
- CLOSE TO LOCAL SCHOOLING, AMENITIES & TRANSPORT LINKS

- 4 BEDROOMS
- CLOSE TO BEAUTIFUL OPEN COUNTRYSIDE
- MODERN, CONTEMPORARY KITCHEN
- LANDSCAPED REAR GARDEN
- IDEAL FAMILY HOME

🍋 4 🎦 3 🚘 2

TAKE A LOOK AT THIS ... OCCUPYING AN OUTSTANDING RURAL POSITION IS THIS FOUR BEDROOM DETACHED FAMILY HOME WHICH IS BEAUTIFULLY PRESENTED THROUGHOUT AND FEATURES TWO RECEPTION ROOMS, A MODERN CONTEMPORARY KITCHEN, LANDSCAPED REAR GARDEN WITH FANTASTIC VIEWS AND GIVE EASY ACCESS TO THE WONDERFUL COUNTRYSIDE.