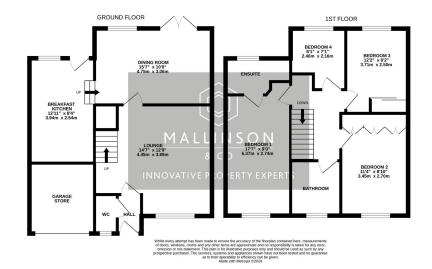

## **Bayfield Close, Hade Edge, Holmfirth, HD9 2QX** Offers Over £329,950

- DETACHED
- STUNNING SEMI RURAL LOCATION
- 2 RECEPTION ROOMS
- OFF STREET PARKING
- CLOSE TO LOCAL SCHOOLING, AMENITIES & TRANSPORT LINKS

- 4 BEDROOMS
- CLOSE TO BEAUTIFUL OPEN COUNTRYSIDE
- MODERN, CONTEMPORARY KITCHEN
- LANDSCAPED REAR GARDEN
- IDEAL FAMILY HOME

🍋 4 🎦 3 🚘 2

TAKE A LOOK AT THIS ... OCCUPYING AN OUTSTANDING RURAL POSITION IS THIS FOUR BEDROOM DETACHED FAMILY HOME WHICH IS BEAUTIFULLY PRESENTED THROUGHOUT AND FEATURES TWO RECEPTION ROOMS, A MODERN CONTEMPORARY KITCHEN, LANDSCAPED REAR GARDEN WITH FANTASTIC VIEWS AND GIVE EASY ACCESS TO THE WONDERFUL COUNTRYSIDE.