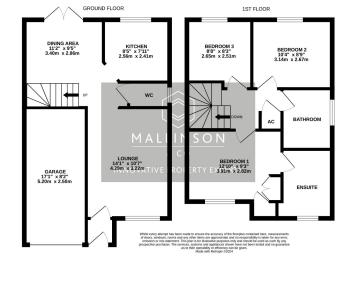

## Tor Close, Barnsley, S71 1XS

Offers Over £200,000

• EASY ACCESS TO BARNSLEY • CLOSE TO LOCAL **TOWN CENTRE** 

AMENITIES, SCHOOLS & TRANSPORT LINKS

 INTEGRAL GARAGE & OFF STREET PARKING

 SOUTH EASTERLY FACING LANDSCAPED GARDEN

EN SUITE TO BEDROOM 1

 OPEN PLAN LIVING ACCOMMODATION/ **KITCHEN** 

ROOM

• 2 INTERNET PORTS IN EACH • FEATURES CAT 5 INTERNET **NETWORK** 

• 3 BEDROOMS

SEMI DETACHED

NO UPPER CHAIN\*\*\*SET IN ONE OF MONK BRETTON'S HIGHLY REGARDED DEVELOPMENTS IS THIS DECEPTIVELY SPACIOUS, THREE BEDROOM SEMI DETACHED PROPERTY, FEATURING OPEN PLAN LIVING ACCOMMODATION, EN SUITE TO BEDROOM ONE, AN INTEGRAL GARAGE AND SOUTH EASTERLY FACING LANDSCAPED REAR GARDEN. IDEALLY SUITED TO A COUPLE OR FAMILY PURCHASER AND IS WITHIN EASY ACCESS TO BARNSLEY TOWN CENTRE, LOCAL AMENITIES AND HIGHLY REGARDED SCHOOLS. NO VENDOR CHAIN.