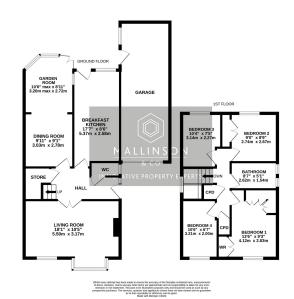

## Tennyson Close, Penistone, Sheffield, S36 6GY

Offers Over £315,000

- DETACHED
- SYMPATHETICALLY **EXTENDED TO CREATE A GARDEN ROOM**
- MODERN KITCHEN & **BATHROOM**
- STUNNING LANDSCAPED **REAR GARDEN WITH** ACCESS TO WENTWORTH
- OF PENISTONE CENTRE

- 4 BEDROOMS
- 2 RECEPTION ROOMS
- AN IDEAL FAMILY HOME
- OFF STREET PARKING & OVERSIZED GARAGE & **WORKSHOP**
- PATHIN WALKING DISTANCE EASY ACCESS TO LOCAL **SCHOOLS & TRANSPORT** LINKS

TAKE A LOOK AT THIS ... SET IN ONE OF PENISTONE'S MOST SOUGHT AFTER LOCATIONS WITH A BACKDROP ONTO WENTWORTH PARK IS THIS BEAUTIFULLY APPOINTED AND PRESENTED, SYMPATHETICALLY EXTENDED FOUR BEDROOM DETACHED HOME, IDEALLY SUITED TO THE FAMILY PURCHASER, FEATURING TWO RECEPTION ROOMS AND THE DEVELOPMENT POTENTIAL TO CREATE AN OPEN PLAN KITCHEN.