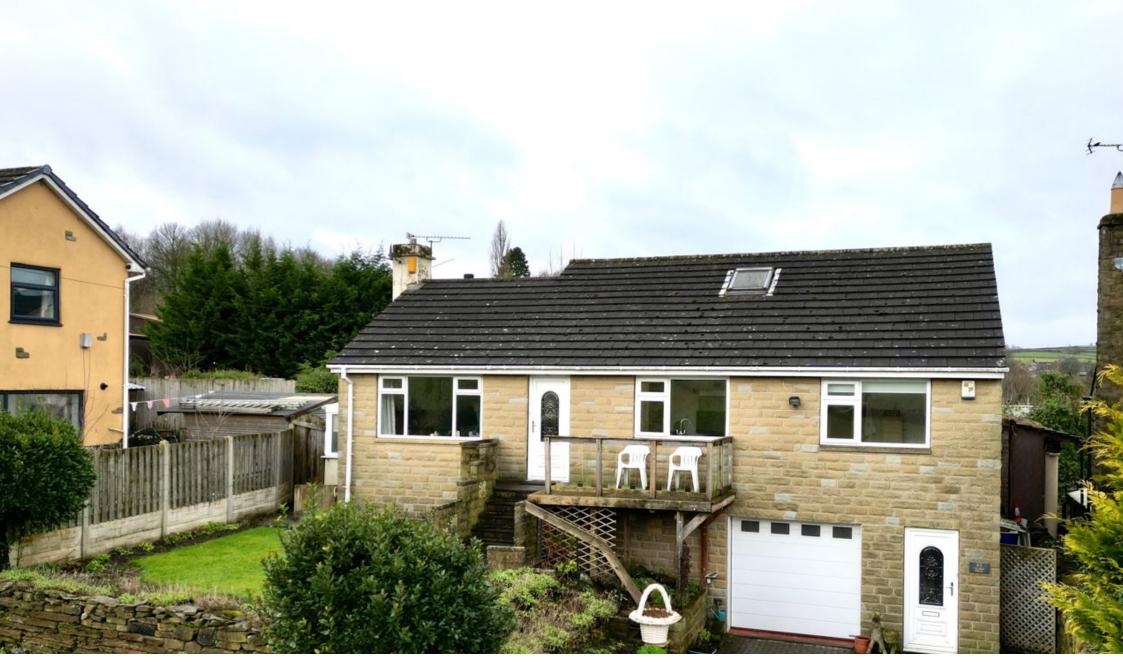

## Talbot Road, Penistone, Sheffield, S36 9ED

Offers Over £325,000

- DETACHED BUNGALOW
- 2 DOUBLE BEDROOMS
- SOUGHT AFTER LOCATION
  SPACE
  FANTASTIC VIEWS
- GARDENS TO FRONT & REAR · INTEGRAL GARAGE & OFF STREET PARKING
- WITHIN WALKING DISTANCE 
  EASY ACCESS TO OPEN OR PENISTONE AMENITIES & COUNTRYSIDE TRANSPORT LINKS

INDIVIDUALLY DESIGNED

 POTENTIAL TO DEVELOP LOWER GROUND AND LOFT

TAKE A LOOK AT THIS ... COMMANDING AN ELEVATED POSITION WITH PLEASANT FAR REACHING VIEWS IS THIS DECEPTIVELY SPACIOUS, TWO DOUBLE BEDROOM DETACHED BUNGALOW, OFFERING A WEALTH OF DEVELOPMENT POTENTIAL, FEATURING A DOUBLE INTEGRAL GARAGE, FRONT AND REAR GARDENS AND IS WITHIN WALKING DISTANCE OF PENISTONE TOWN CENTRE. IDEALLY SUITED TO THE DOWN SIZING COUPLE.