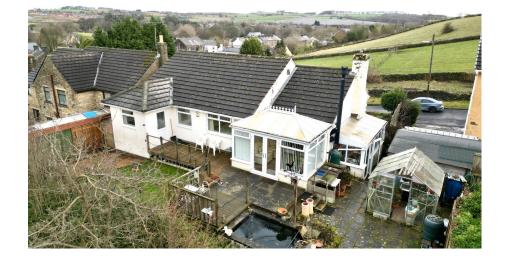

## Talbot Road, Penistone, Sheffield, S36 9ED

Offers Over £325,000

- DETACHED BUNGALOW
- 2 DOUBLE BEDROOMS
- SOUGHT AFTER LOCATION
  SPACE
  FANTASTIC VIEWS
- GARDENS TO FRONT & REAR · INTEGRAL GARAGE & OFF STREET PARKING
- WITHIN WALKING DISTANCE 
  EASY ACCESS TO OPEN OR PENISTONE AMENITIES & COUNTRYSIDE TRANSPORT LINKS

INDIVIDUALLY DESIGNED

 POTENTIAL TO DEVELOP LOWER GROUND AND LOFT

TAKE A LOOK AT THIS ... COMMANDING AN ELEVATED POSITION WITH PLEASANT FAR REACHING VIEWS IS THIS DECEPTIVELY SPACIOUS, TWO DOUBLE BEDROOM DETACHED BUNGALOW, OFFERING A WEALTH OF DEVELOPMENT POTENTIAL, FEATURING A DOUBLE INTEGRAL GARAGE, FRONT AND REAR GARDENS AND IS WITHIN WALKING DISTANCE OF PENISTONE TOWN CENTRE. IDEALLY SUITED TO THE DOWN SIZING COUPLE.