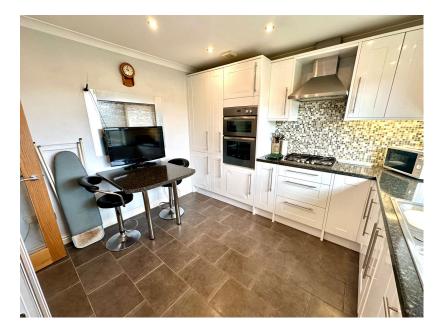

INDIVIDUALLY DESIGNED

 POTENTIAL TO DEVELOP LOWER GROUND AND LOFT

TAKE A LOOK AT THIS ... COMMANDING AN ELEVATED POSITION WITH PLEASANT FAR REACHING VIEWS IS THIS DECEPTIVELY SPACIOUS, TWO DOUBLE BEDROOM DETACHED BUNGALOW, OFFERING A WEALTH OF DEVELOPMENT POTENTIAL, FEATURING A DOUBLE INTEGRAL GARAGE, FRONT AND REAR GARDENS AND IS WITHIN WALKING DISTANCE OF PENISTONE TOWN CENTRE. IDEALLY SUITED TO THE DOWN SIZING COUPLE.