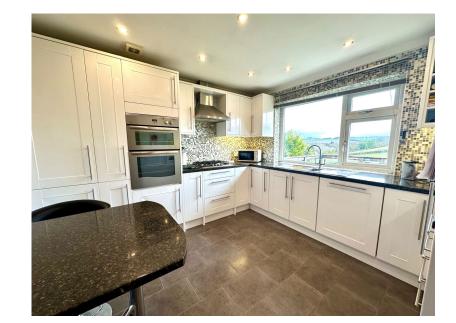

INDIVIDUALLY DESIGNED

 POTENTIAL TO DEVELOP LOWER GROUND AND LOFT

TAKE A LOOK AT THIS ... COMMANDING AN ELEVATED POSITION WITH PLEASANT FAR REACHING VIEWS IS THIS DECEPTIVELY SPACIOUS, TWO DOUBLE BEDROOM DETACHED BUNGALOW, OFFERING A WEALTH OF DEVELOPMENT POTENTIAL, FEATURING A DOUBLE INTEGRAL GARAGE, FRONT AND REAR GARDENS AND IS WITHIN WALKING DISTANCE OF PENISTONE TOWN CENTRE. IDEALLY SUITED TO THE DOWN SIZING COUPLE.