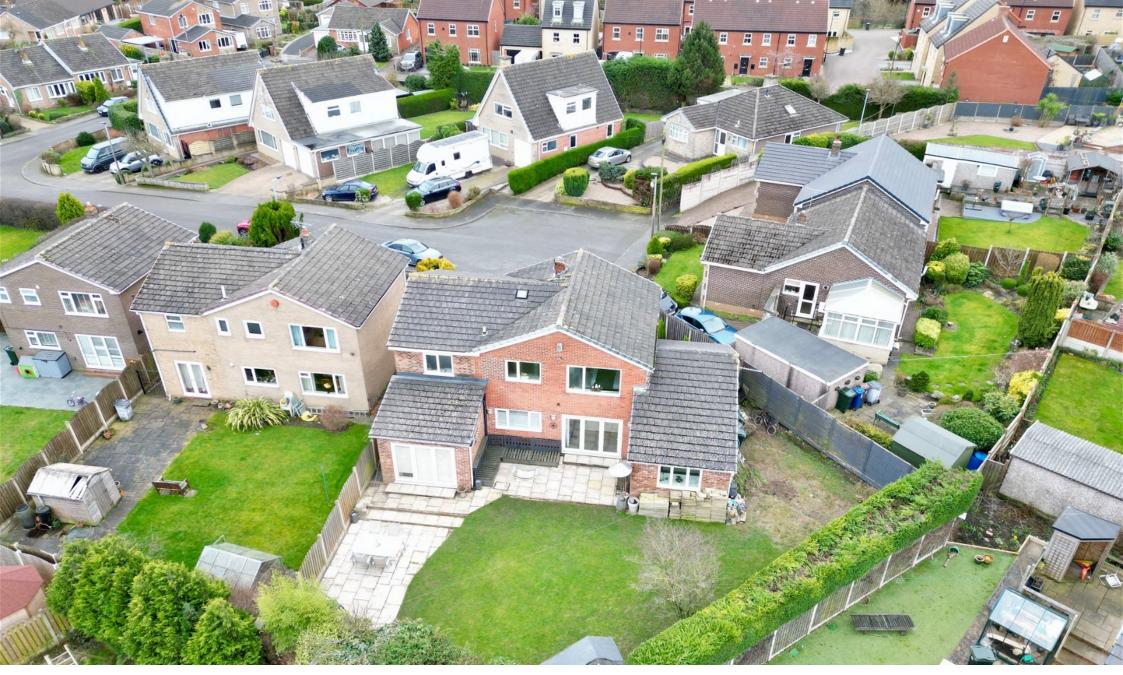

## Eyam Close, Dodworth, Barnsley, S75 3SQ

Offers Over £450,000

- DETACHED
- SPACIOUS, SYMPATHETICALLY EXTENDED
- ACCOMINADOTATEMENTURE & FINISH
- OPEN PLAN KITCHEN
- CLOSE TO LOCAL AMENITIES, SCHOOLS & M1 MOTORWAY NETWORK

- 4 BEDROOMS
- BEAUTIFULLY PRESENTED THROUGHOUT
- 2 RECEPTION ROOMS
- GARAGE & DRIVEWAY
- AN IDEAL FAMILY HOME

SIMPLY OUTSTANDING ... SET IN A CORNER PLOT POSITION IS THIS SUBSTANTIALLY EXTENDED, FOUR DOUBLE BEDROOM, DETACHED FAMILY HOME, OFFERING A WEALTH OF ACCOMMODATION INCLUDING AN OPEN PLAN KITCHEN, TWO RECEPTION ROOMS AND AN INTEGRAL GARAGE. THE PROPERTY IS WITHIN CLOSE PROXIMITY TO THE M1 MOTORWAY NETWORK, DODWORTH CENTRE AMENITIES AND SCHOOLING.