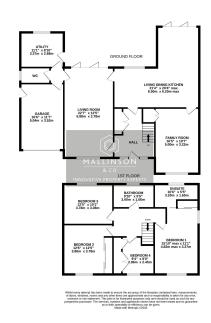

## Eyam Close, Dodworth, Barnsley, S75 3SQ

Offers Over £450,000

- DETACHED
- SPACIOUS, SYMPATHETICALLY EXTENDED
- ACCOMINADOTATEMENTURE & FINISH
- OPEN PLAN KITCHEN
- CLOSE TO LOCAL AMENITIES, SCHOOLS & M1 MOTORWAY NETWORK

- 4 BEDROOMS
- BEAUTIFULLY PRESENTED THROUGHOUT
- 2 RECEPTION ROOMS
- GARAGE & DRIVEWAY
- AN IDEAL FAMILY HOME

SIMPLY OUTSTANDING ... SET IN A CORNER PLOT POSITION IS THIS SUBSTANTIALLY EXTENDED, FOUR DOUBLE BEDROOM, DETACHED FAMILY HOME, OFFERING A WEALTH OF ACCOMMODATION INCLUDING AN OPEN PLAN KITCHEN, TWO RECEPTION ROOMS AND AN INTEGRAL GARAGE. THE PROPERTY IS WITHIN CLOSE PROXIMITY TO THE M1 MOTORWAY NETWORK, DODWORTH CENTRE AMENITIES AND SCHOOLING.