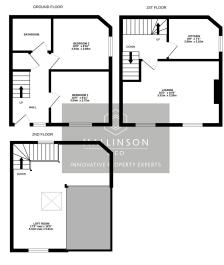

## Balk Lane, Upper Cumberworth, Huddersfield, HD8 8NZ

Offers Over £200,000

- COTTAGE STYLE PROPERTY 2 BEDROOMS
- 3 FLOORS

- ORIGINAL CHARACTER FEATURES
- VERSATILE ACCOMMODATION
- OFF STREET PARKING SPACE
- COURTYARD STYLE GARDEN POPULAR VILLAGE
  - POPULAR VILLAGE LOCATION
- CLOSE TO LOCAL
  AMEMNITIES, SCHOOLS &
  TRANSPORT LINKS
- IDEAL FOR FIRST TIME BUYER, INVESTOR OR DOWNSIZER

TAKE A LOOK AT THIS ... SET IN THE HEART OF UPPER CUMBERWORTH IS THIS CHARACTER COTTAGE STYLE PROPERTY, OFFERING VERSATILE ACCOMMODATION OVER THREE FLOORS, HAVING ORIGINAL FEATURES INCLUDING EXPOSED STONE WORK AND BEAMS AND OFF STREET PARKING. IDEALLY SUITED TO THE FIRST TIME BUYER, COUPLE, DOWNSIZER OR BUY TO LET INVESTOR. LOCATED CLOSE TO LOCAL AMENITIES, SCHOOLS AND TRANSPORT LINKS.