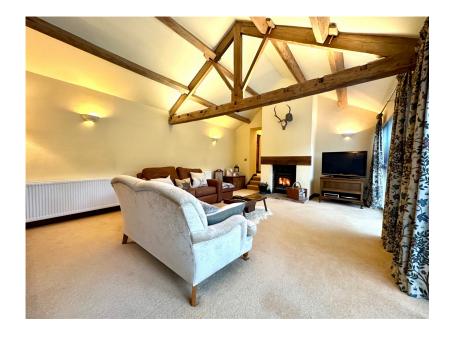

## New Lodge Farm Court, Oxspring Road, Penistone, Sheffield, S36 8FN

Offers Over £525,000

- BARN CONVERSION
- WEALTH OF CHARM & **CHARACTER**
- OPEN PLAN KITCHEN

- 3 BEDROOMS
- CONTEMPORARY DESIGNED **INTERIOR**
- BREATHTAKING FAR **REACHING VIEWS**
- DETACHED DOUBLE GARAGE IDYLLIC RURAL SETTING & OFF STREET PARKING
- EASY ACCESS TO LOCAL **AMENITIES & SCHOOLING**
- WITHIN WALKING DISTANCE OF CUBLEY HALL

TAKE A LOOK AT THIS ... A CHARMING, CHARACTERFUL, THREE DOUBLE BEDROOM SINGLE LEVEL BARN CONVERSION WITH A MODERN CONTEMPORARY DESIGNED INTERIOR AND STUNNING RURAL VIEWS. THE PROPERTY FEATURES A WEALTH OF ACCOMMODATION, A DETACHED DOUBLE GARAGE, GARDENS TO THREE ELEVATIONS. THE PROPERTY IS IDEALLY SUITED TO A COUPLE, FAMILY OR DOWNSIZER, IS WITHIN WALKING DISTANCE OF CUBLEY HALL AND CLOSE TO LOCAL AMENITIES AND SCHOOLING.