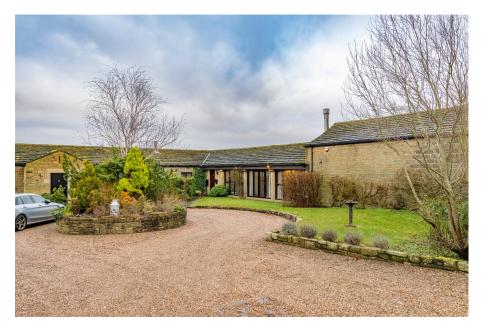

## New Lodge Farm Court, Oxspring Road, Penistone, Sheffield, S36 8FN

Offers Over £525,000

- BARN CONVERSION
- WEALTH OF CHARM & **CHARACTER**
- OPEN PLAN KITCHEN

- 3 BEDROOMS
- CONTEMPORARY DESIGNED **INTERIOR**
- BREATHTAKING FAR **REACHING VIEWS**
- DETACHED DOUBLE GARAGE IDYLLIC RURAL SETTING & OFF STREET PARKING
- EASY ACCESS TO LOCAL **AMENITIES & SCHOOLING**
- WITHIN WALKING DISTANCE OF CUBLEY HALL

TAKE A LOOK AT THIS ... A CHARMING, CHARACTERFUL, THREE DOUBLE BEDROOM SINGLE LEVEL BARN CONVERSION WITH A MODERN CONTEMPORARY DESIGNED INTERIOR AND STUNNING RURAL VIEWS. THE PROPERTY FEATURES A WEALTH OF ACCOMMODATION, A DETACHED DOUBLE GARAGE, GARDENS TO THREE ELEVATIONS. THE PROPERTY IS IDEALLY SUITED TO A COUPLE, FAMILY OR DOWNSIZER, IS WITHIN WALKING DISTANCE OF CUBLEY HALL AND CLOSE TO LOCAL AMENITIES AND SCHOOLING.