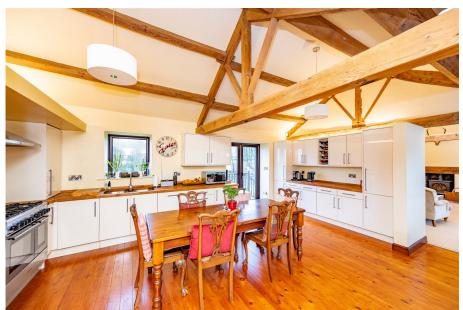

## New Lodge Farm Court, Oxspring Road, Penistone, Sheffield, S36 8FN

Offers Over £525,000

- BARN CONVERSION
- WEALTH OF CHARM & **CHARACTER**
- OPEN PLAN KITCHEN

- 3 BEDROOMS
- CONTEMPORARY DESIGNED **INTERIOR**
- BREATHTAKING FAR **REACHING VIEWS**
- DETACHED DOUBLE GARAGE IDYLLIC RURAL SETTING & OFF STREET PARKING
- EASY ACCESS TO LOCAL **AMENITIES & SCHOOLING**
- WITHIN WALKING DISTANCE OF CUBLEY HALL

TAKE A LOOK AT THIS ... A CHARMING, CHARACTERFUL, THREE DOUBLE BEDROOM SINGLE LEVEL BARN CONVERSION WITH A MODERN CONTEMPORARY DESIGNED INTERIOR AND STUNNING RURAL VIEWS. THE PROPERTY FEATURES A WEALTH OF ACCOMMODATION, A DETACHED DOUBLE GARAGE, GARDENS TO THREE ELEVATIONS. THE PROPERTY IS IDEALLY SUITED TO A COUPLE, FAMILY OR DOWNSIZER, IS WITHIN WALKING DISTANCE OF CUBLEY HALL AND CLOSE TO LOCAL AMENITIES AND SCHOOLING.