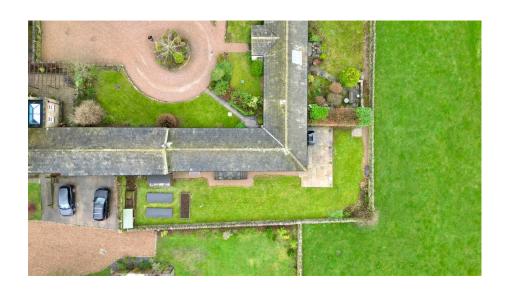

## New Lodge Farm Court, Oxspring Road, Penistone, Sheffield, S36 8FN

Offers Over £525,000

- BARN CONVERSION
- WEALTH OF CHARM & **CHARACTER**
- OPEN PLAN KITCHEN

- 3 BEDROOMS
- CONTEMPORARY DESIGNED **INTERIOR**
- BREATHTAKING FAR **REACHING VIEWS**
- DETACHED DOUBLE GARAGE IDYLLIC RURAL SETTING & OFF STREET PARKING
- EASY ACCESS TO LOCAL **AMENITIES & SCHOOLING**
- WITHIN WALKING DISTANCE OF CUBLEY HALL

TAKE A LOOK AT THIS ... A CHARMING, CHARACTERFUL, THREE DOUBLE BEDROOM SINGLE LEVEL BARN CONVERSION WITH A MODERN CONTEMPORARY DESIGNED INTERIOR AND STUNNING RURAL VIEWS. THE PROPERTY FEATURES A WEALTH OF ACCOMMODATION, A DETACHED DOUBLE GARAGE, GARDENS TO THREE ELEVATIONS. THE PROPERTY IS IDEALLY SUITED TO A COUPLE, FAMILY OR DOWNSIZER, IS WITHIN WALKING DISTANCE OF CUBLEY HALL AND CLOSE TO LOCAL AMENITIES AND SCHOOLING.