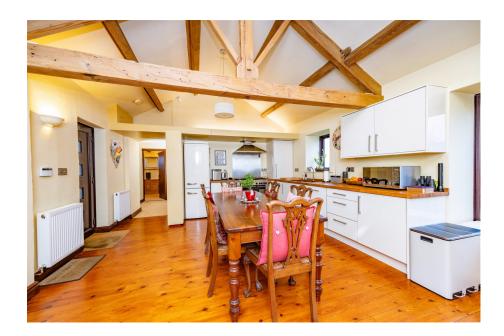

## New Lodge Farm Court, Oxspring Road, Penistone, Sheffield, S36 8FN

Offers Over £525,000

- BARN CONVERSION
- WEALTH OF CHARM & **CHARACTER**
- OPEN PLAN KITCHEN

- 3 BEDROOMS
- CONTEMPORARY DESIGNED **INTERIOR**
- BREATHTAKING FAR **REACHING VIEWS**
- DETACHED DOUBLE GARAGE IDYLLIC RURAL SETTING & OFF STREET PARKING
- EASY ACCESS TO LOCAL **AMENITIES & SCHOOLING**
- WITHIN WALKING DISTANCE OF CUBLEY HALL

TAKE A LOOK AT THIS ... A CHARMING, CHARACTERFUL, THREE DOUBLE BEDROOM SINGLE LEVEL BARN CONVERSION WITH A MODERN CONTEMPORARY DESIGNED INTERIOR AND STUNNING RURAL VIEWS. THE PROPERTY FEATURES A WEALTH OF ACCOMMODATION, A DETACHED DOUBLE GARAGE, GARDENS TO THREE ELEVATIONS. THE PROPERTY IS IDEALLY SUITED TO A COUPLE, FAMILY OR DOWNSIZER, IS WITHIN WALKING DISTANCE OF CUBLEY HALL AND CLOSE TO LOCAL AMENITIES AND SCHOOLING.