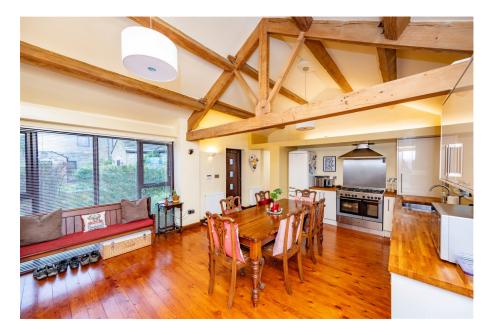

## New Lodge Farm Court, Oxspring Road, Penistone, Sheffield, S36 8FN

Offers Over £525,000

- BARN CONVERSION
- WEALTH OF CHARM & **CHARACTER**
- OPEN PLAN KITCHEN

- 3 BEDROOMS
- CONTEMPORARY DESIGNED **INTERIOR**
- BREATHTAKING FAR **REACHING VIEWS**
- DETACHED DOUBLE GARAGE IDYLLIC RURAL SETTING & OFF STREET PARKING
- EASY ACCESS TO LOCAL **AMENITIES & SCHOOLING**
- WITHIN WALKING DISTANCE OF CUBLEY HALL

TAKE A LOOK AT THIS ... A CHARMING, CHARACTERFUL, THREE DOUBLE BEDROOM SINGLE LEVEL BARN CONVERSION WITH A MODERN CONTEMPORARY DESIGNED INTERIOR AND STUNNING RURAL VIEWS. THE PROPERTY FEATURES A WEALTH OF ACCOMMODATION, A DETACHED DOUBLE GARAGE, GARDENS TO THREE ELEVATIONS. THE PROPERTY IS IDEALLY SUITED TO A COUPLE, FAMILY OR DOWNSIZER, IS WITHIN WALKING DISTANCE OF CUBLEY HALL AND CLOSE TO LOCAL AMENITIES AND SCHOOLING.