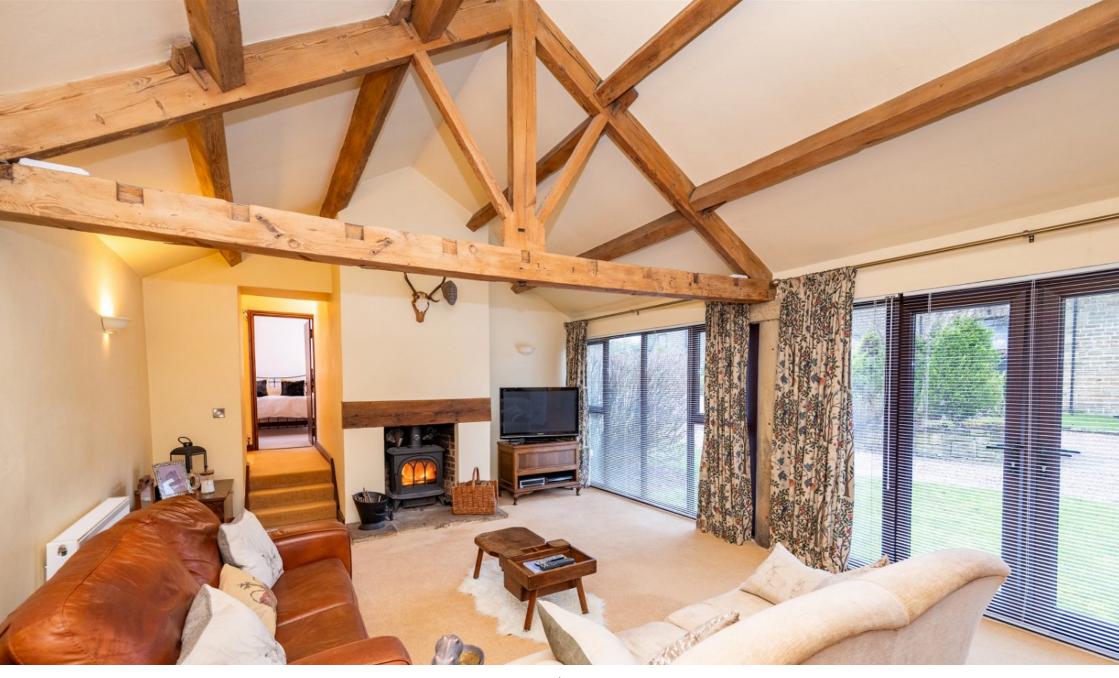

## New Lodge Farm Court, Oxspring Road, Penistone, Sheffield, S36 8FN

Offers Over £525,000

- BARN CONVERSION
- WEALTH OF CHARM & **CHARACTER**
- OPEN PLAN KITCHEN

- 3 BEDROOMS
- CONTEMPORARY DESIGNED **INTERIOR**
- BREATHTAKING FAR **REACHING VIEWS**
- DETACHED DOUBLE GARAGE IDYLLIC RURAL SETTING & OFF STREET PARKING
- EASY ACCESS TO LOCAL **AMENITIES & SCHOOLING**
- WITHIN WALKING DISTANCE OF CUBLEY HALL

TAKE A LOOK AT THIS ... A CHARMING, CHARACTERFUL, THREE DOUBLE BEDROOM SINGLE LEVEL BARN CONVERSION WITH A MODERN CONTEMPORARY DESIGNED INTERIOR AND STUNNING RURAL VIEWS. THE PROPERTY FEATURES A WEALTH OF ACCOMMODATION, A DETACHED DOUBLE GARAGE, GARDENS TO THREE ELEVATIONS. THE PROPERTY IS IDEALLY SUITED TO A COUPLE, FAMILY OR DOWNSIZER, IS WITHIN WALKING DISTANCE OF CUBLEY HALL AND CLOSE TO LOCAL AMENITIES AND SCHOOLING.