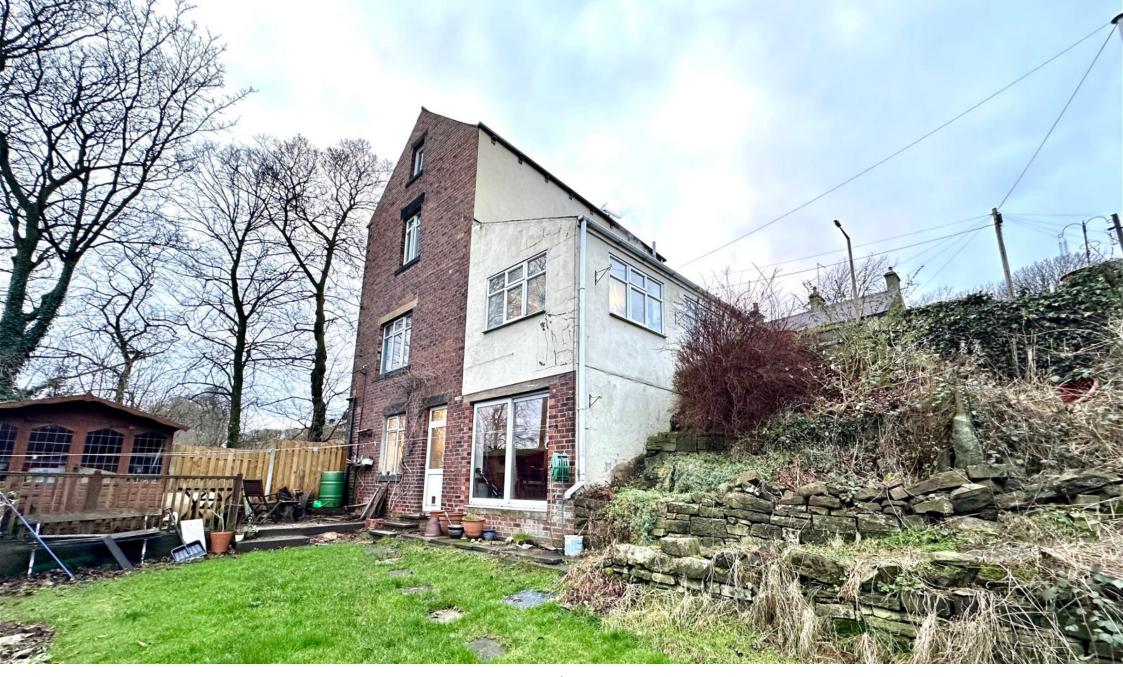

INNOVATIVE PROPERTY EXPERTS

- STONE FRONTED DETACHED 3 / 4 DOUBLE BEDROOMS
- SPACIOUS ACCOMMODATION OVER 4 FLOORS
- WEALTH OF DEVELOPMENT BREAKFAST KITCHEN

• LARGE LOUNGE/DINER

• UTILITY ROOM & MUSIC ROOM

**POTENTIAL** 

- OFF STREET PARKING & GARAGE
- GARDEN TO SIDE & REAR
- HIGHLY REGARDED VILLAGE CLOSE TO LOCAL AMENITIES & SCHOOLING

TAKE A LOOK AT THIS ... LOCATED IN THE HIGHLY REGARDED VILLAGE OF THURSLTONE, IS THIS DECEPTIVELY SPACIOUS, THREE/FOUR BEDROOM DETACHED PROPERTY, OFFERING A WEALTH OF DEVELOPMENT POTENTIAL WITH ACCOMMODATION OVER FOUR FLOORS AND AN ABUNDANCE OF SQUARE FOOTAGE. IDEALLY SUITED TO THE FAMILY OCCUPIER, HAVING A PLEASANT ASPECT TO THE REAR, OFF STREET PARKING, EASY ACCESS TO THE TRANS PENNINE TRAIL AND IS CLOSE TO LOCAL AMENITIES AND SCHOOLING.