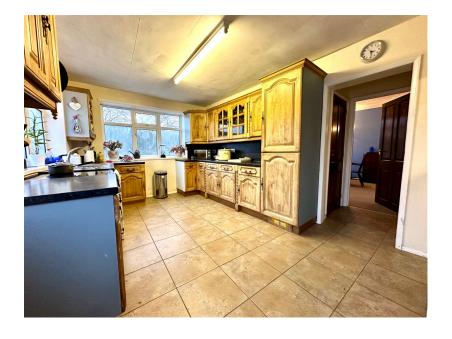

INNOVATIVE PROPERTY EXPERTS

- STONE FRONTED DETACHED 3 / 4 DOUBLE BEDROOMS
- SPACIOUS ACCOMMODATION OVER 4 FLOORS
- WEALTH OF DEVELOPMENT BREAKFAST KITCHEN

• LARGE LOUNGE/DINER

• UTILITY ROOM & MUSIC ROOM

**POTENTIAL** 

- OFF STREET PARKING & GARAGE
- GARDEN TO SIDE & REAR
- HIGHLY REGARDED VILLAGE CLOSE TO LOCAL AMENITIES & SCHOOLING

TAKE A LOOK AT THIS ... LOCATED IN THE HIGHLY REGARDED VILLAGE OF THURSLTONE, IS THIS DECEPTIVELY SPACIOUS, THREE/FOUR BEDROOM DETACHED PROPERTY, OFFERING A WEALTH OF DEVELOPMENT POTENTIAL WITH ACCOMMODATION OVER FOUR FLOORS AND AN ABUNDANCE OF SQUARE FOOTAGE. IDEALLY SUITED TO THE FAMILY OCCUPIER, HAVING A PLEASANT ASPECT TO THE REAR, OFF STREET PARKING, EASY ACCESS TO THE TRANS PENNINE TRAIL AND IS CLOSE TO LOCAL AMENITIES AND SCHOOLING.