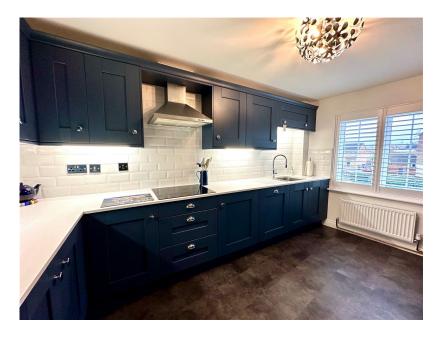

## Ladyshaw Crescent, Penistone, Sheffield, S36 6FB

Offers Over £235,000

- TOWNHOUSE
- 3 DOUBLE BEDROOMS
- MODERN CONTEMPORARY
  HIGH SPECIFICATION **DECOR**
- INTEGRAL GARAGE & OFF STREET PARKING
- CLOSE TO LOCAL AMENITIES, SCHOOLS, TRANSPORT LINKS & PENNINE TRAIL

- 3 STOREY
- BEAUTIFULLY APPOINTED **THROUGHOUT**
- KITCHEN & BATHROOMS
- LANDSCAPED REAR GARDEN
- IDEAL FOR A FAMILY, COUPLE, FIRST TIME BUYER OR DOWNSIZER

SIMPLY OUTSTANDING .... LOCATED WITHIN WALKING DISTANCE OF PENISTONE CENTRE AND IT'S AMENITIES IS THIS BEAUTIFULLY APPOINTED, THREE BEDROOM, THREE STOREY TOWNHOUSE, IMPECCABLY FINISHED THROUGHOUT, FEATURING HIGH QUALITY KITCHEN AND BATHROOMS, MODERN CONTEMPORARY STYLE DÉCOR AND IS IDEALLY SUITED TO THE FIRST TIME BUYER, COUPLE OR FAMILY PURCHASER.