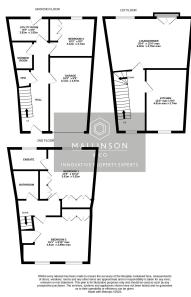

## Ladyshaw Crescent, Penistone, Sheffield, S36 6FB

Offers Over £235,000

- TOWNHOUSE
- 3 DOUBLE BEDROOMS
- MODERN CONTEMPORARY
  HIGH SPECIFICATION **DECOR**
- INTEGRAL GARAGE & OFF STREET PARKING
- CLOSE TO LOCAL AMENITIES, SCHOOLS, TRANSPORT LINKS & PENNINE TRAIL

- 3 STOREY
- BEAUTIFULLY APPOINTED **THROUGHOUT**
- KITCHEN & BATHROOMS
- LANDSCAPED REAR GARDEN
- IDEAL FOR A FAMILY, COUPLE, FIRST TIME BUYER OR DOWNSIZER

SIMPLY OUTSTANDING .... LOCATED WITHIN WALKING DISTANCE OF PENISTONE CENTRE AND IT'S AMENITIES IS THIS BEAUTIFULLY APPOINTED, THREE BEDROOM, THREE STOREY TOWNHOUSE, IMPECCABLY FINISHED THROUGHOUT, FEATURING HIGH QUALITY KITCHEN AND BATHROOMS, MODERN CONTEMPORARY STYLE DÉCOR AND IS IDEALLY SUITED TO THE FIRST TIME BUYER, COUPLE OR FAMILY PURCHASER.