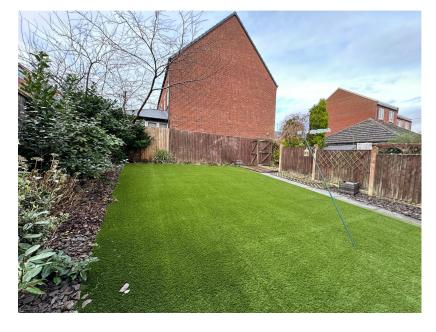

## Ladyshaw Crescent, Penistone, Sheffield, S36 6FB

Offers Over £235,000

- TOWNHOUSE
- 3 DOUBLE BEDROOMS
- MODERN CONTEMPORARY
  HIGH SPECIFICATION **DECOR**
- INTEGRAL GARAGE & OFF STREET PARKING
- CLOSE TO LOCAL AMENITIES, SCHOOLS, TRANSPORT LINKS & PENNINE TRAIL

- 3 STOREY
- BEAUTIFULLY APPOINTED **THROUGHOUT**
- KITCHEN & BATHROOMS
- LANDSCAPED REAR GARDEN
- IDEAL FOR A FAMILY, COUPLE, FIRST TIME BUYER OR DOWNSIZER

SIMPLY OUTSTANDING .... LOCATED WITHIN WALKING DISTANCE OF PENISTONE CENTRE AND IT'S AMENITIES IS THIS BEAUTIFULLY APPOINTED, THREE BEDROOM, THREE STOREY TOWNHOUSE, IMPECCABLY FINISHED THROUGHOUT, FEATURING HIGH QUALITY KITCHEN AND BATHROOMS, MODERN CONTEMPORARY STYLE DÉCOR AND IS IDEALLY SUITED TO THE FIRST TIME BUYER, COUPLE OR FAMILY PURCHASER.