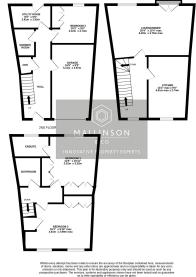

## Ladyshaw Crescent, Penistone, Sheffield, S36 6FB

Offers Over £235,000

- TOWNHOUSE
- 3 DOUBLE BEDROOMS
- MODERN CONTEMPORARY
  HIGH SPECIFICATION **DECOR**
- INTEGRAL GARAGE & OFF STREET PARKING
- CLOSE TO LOCAL AMENITIES, SCHOOLS, TRANSPORT LINKS & PENNINE TRAIL

- 3 STOREY
- BEAUTIFULLY APPOINTED **THROUGHOUT**
- KITCHEN & BATHROOMS
- LANDSCAPED REAR GARDEN
- IDEAL FOR A FAMILY, COUPLE, FIRST TIME BUYER OR DOWNSIZER

SIMPLY OUTSTANDING .... LOCATED WITHIN WALKING DISTANCE OF PENISTONE CENTRE AND IT'S AMENITIES IS THIS BEAUTIFULLY APPOINTED, THREE BEDROOM, THREE STOREY TOWNHOUSE, IMPECCABLY FINISHED THROUGHOUT, FEATURING HIGH QUALITY KITCHEN AND BATHROOMS, MODERN CONTEMPORARY STYLE DÉCOR AND IS IDEALLY SUITED TO THE FIRST TIME BUYER, COUPLE OR FAMILY PURCHASER.