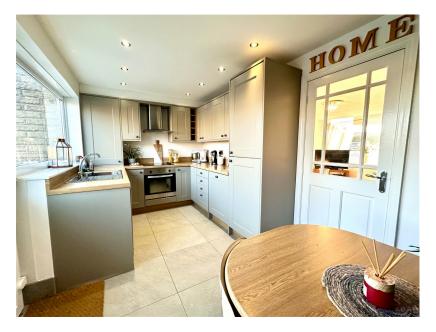

## Broomhill Close, Scholes, Holmfirth, HD9 1TX £185,000

- MID TOWNHOUSE
- BEAUTIFULLY PRESENTED THROUGHOUT
- SOLAR PANELS TO ROOF
- REAR GARDEN
- FRONT ASPECT OVER GREENSPACE

- 3 BEDROOMS
- MODERN CONTEMPORARY **KITCHEN & BATHROOM**
- GARAGE PROVIDING PARKING
- POPULAR VILLAGE LOCATION
- PLEASANT SOUTH FACING SUITED TO A VARIETY OF PURCHASER

🍋 3 🚰 1 🚘 1

TAKE A LOOK AT THIS ... SET IN THE OUTSTANDING VILLAGE LOCATION OF SCHOLES IS THIS BEAUTIFULLY PRESENTED, THREE BEDROOM, MID TOWN HOUSE PROPERTY WITH CLOSE PROXIMITY TO THE LOCAL SCHOOL AND IS IDEALLY SUITED TO THE FIRST TIME BUYER, YOUNG COUPLE, FAMILY PURCHASER OR POSSIBLE DOWNSIZER. THE PROPERTY FEATURES MODERN CONTEMPORARY DÉCOR, RECENTLY UPDATED KITCHEN AND BATHROOM AND A GARAGE PROVIDING PARKING.