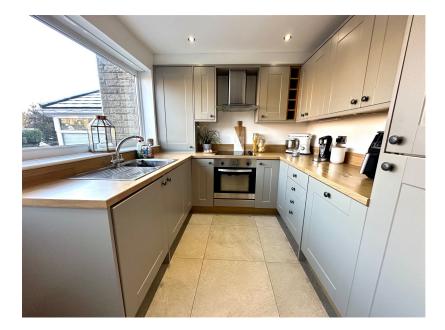

## Broomhill Close, Scholes, Holmfirth, HD9 1TX £185,000

- MID TOWNHOUSE
- BEAUTIFULLY PRESENTED THROUGHOUT
- SOLAR PANELS TO ROOF
- REAR GARDEN
- FRONT ASPECT OVER GREENSPACE

- 3 BEDROOMS
- MODERN CONTEMPORARY **KITCHEN & BATHROOM**
- GARAGE PROVIDING PARKING
- POPULAR VILLAGE LOCATION
- PLEASANT SOUTH FACING SUITED TO A VARIETY OF PURCHASER

🍋 3 🚰 1 🚘 1

TAKE A LOOK AT THIS ... SET IN THE OUTSTANDING VILLAGE LOCATION OF SCHOLES IS THIS BEAUTIFULLY PRESENTED, THREE BEDROOM, MID TOWN HOUSE PROPERTY WITH CLOSE PROXIMITY TO THE LOCAL SCHOOL AND IS IDEALLY SUITED TO THE FIRST TIME BUYER, YOUNG COUPLE, FAMILY PURCHASER OR POSSIBLE DOWNSIZER. THE PROPERTY FEATURES MODERN CONTEMPORARY DÉCOR, RECENTLY UPDATED KITCHEN AND BATHROOM AND A GARAGE PROVIDING PARKING.