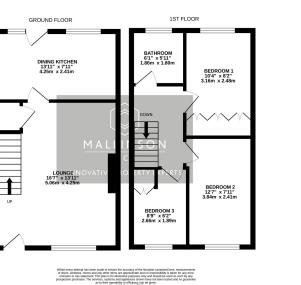

## Broomhill Close, Scholes, Holmfirth, HD9 1TX £185,000

- MID TOWNHOUSE
- BEAUTIFULLY PRESENTED THROUGHOUT
- SOLAR PANELS TO ROOF
- REAR GARDEN
- FRONT ASPECT OVER GREENSPACE

- 3 BEDROOMS
- MODERN CONTEMPORARY **KITCHEN & BATHROOM**
- GARAGE PROVIDING PARKING
- POPULAR VILLAGE LOCATION
- PLEASANT SOUTH FACING SUITED TO A VARIETY OF PURCHASER

🍋 3 🚰 1 🚘 1

TAKE A LOOK AT THIS ... SET IN THE OUTSTANDING VILLAGE LOCATION OF SCHOLES IS THIS BEAUTIFULLY PRESENTED, THREE BEDROOM, MID TOWN HOUSE PROPERTY WITH CLOSE PROXIMITY TO THE LOCAL SCHOOL AND IS IDEALLY SUITED TO THE FIRST TIME BUYER, YOUNG COUPLE, FAMILY PURCHASER OR POSSIBLE DOWNSIZER. THE PROPERTY FEATURES MODERN CONTEMPORARY DÉCOR, RECENTLY UPDATED KITCHEN AND BATHROOM AND A GARAGE PROVIDING PARKING.