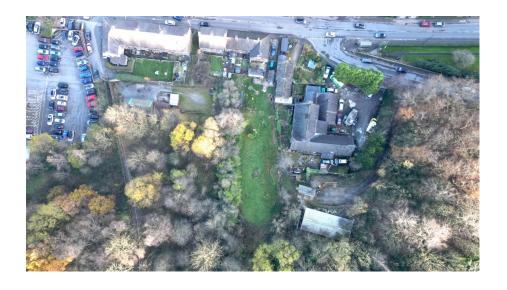

## Manchester Road, Stocksbridge, Sheffield, S36 1DJ

Guide Price £250,000

- FOR SALE BY MODERN METHOD OF AUCTION
- BUYERS FEE APPLY
- END TERRACE (FORMER PUBLIC HOUSE)
- 4 / 5 RECEPTION ROOMS
- DRIVEWAY PROVIDING OFF
  LARGE GARDEN SET WITHIN STREET PARKING

- TERMS & CONDITIONS APPLY
- SUBJECT TO AN UNDISCLOSED RESERVE **PRICE**
- 5 BEDROOMS
- BATHROOM & SHOWER ROOM
- APPROX 1/4 ACRE PLOT

TAKE A LOOK AT THIS \*\* FOR SALE BY THE MODERN METHOD OF ONLINE AUCTION, VIEW, BID, BUY, TERMS AND CONDITIONS APPLY \*\*