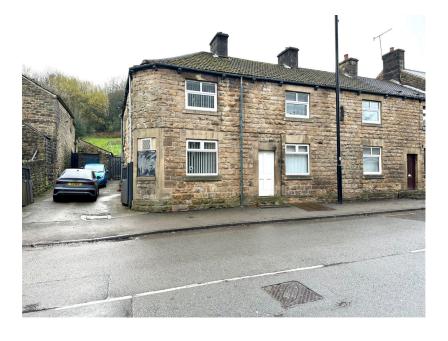

## Manchester Road, Stocksbridge, Sheffield, S36 1DJ

Guide Price £250,000

- FOR SALE BY MODERN METHOD OF AUCTION
- BUYERS FEE APPLY
- END TERRACE (FORMER PUBLIC HOUSE)
- 4 / 5 RECEPTION ROOMS
- DRIVEWAY PROVIDING OFF
  LARGE GARDEN SET WITHIN STREET PARKING

- TERMS & CONDITIONS APPLY
- SUBJECT TO AN UNDISCLOSED RESERVE **PRICE**
- 5 BEDROOMS
- BATHROOM & SHOWER ROOM
- APPROX 1/4 ACRE PLOT

TAKE A LOOK AT THIS \*\* FOR SALE BY THE MODERN METHOD OF ONLINE AUCTION, VIEW, BID, BUY, TERMS AND CONDITIONS APPLY \*\*