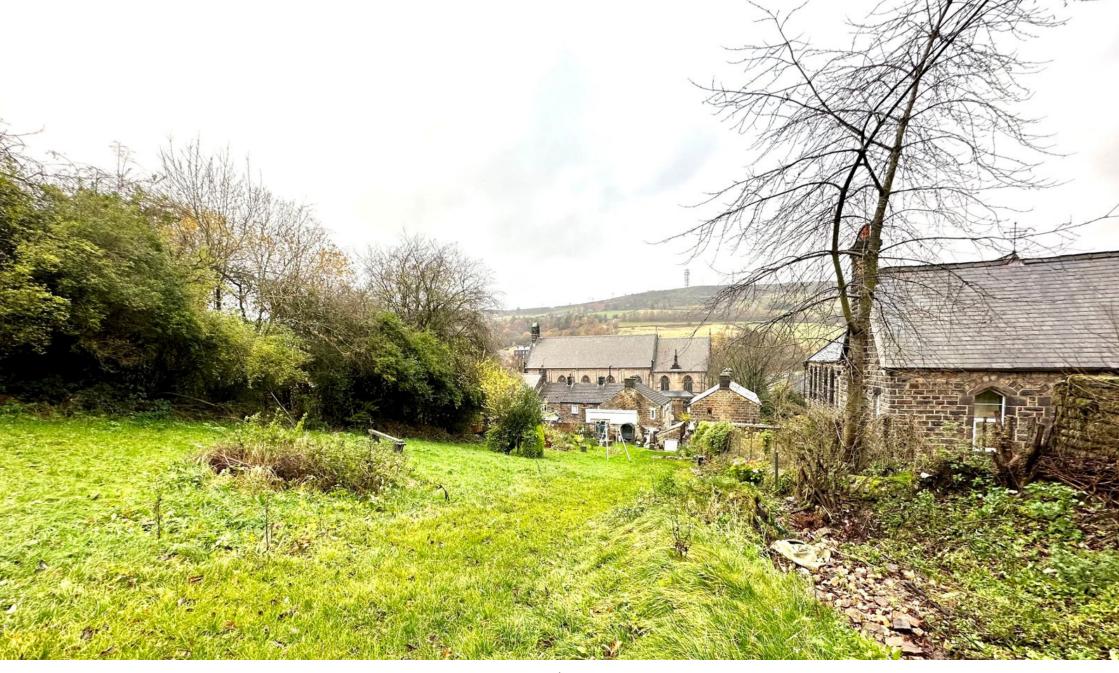

## Manchester Road, Stocksbridge, Sheffield, S36 1DJ

Guide Price £250,000

- FOR SALE BY MODERN METHOD OF AUCTION
- BUYERS FEE APPLY
- END TERRACE (FORMER PUBLIC HOUSE)
- 4 / 5 RECEPTION ROOMS
- DRIVEWAY PROVIDING OFF
  LARGE GARDEN SET WITHIN STREET PARKING

- TERMS & CONDITIONS APPLY
- SUBJECT TO AN UNDISCLOSED RESERVE **PRICE**
- 5 BEDROOMS
- BATHROOM & SHOWER ROOM
- APPROX 1/4 ACRE PLOT

TAKE A LOOK AT THIS \*\* FOR SALE BY THE MODERN METHOD OF ONLINE AUCTION, VIEW, BID, BUY, TERMS AND CONDITIONS APPLY \*\*