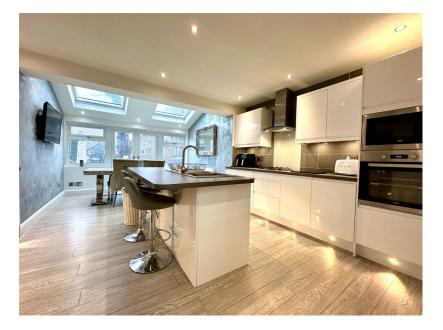

- OPEN PLAN KITCHEN/ DINING ROOM
- BATHROOM, EN SUITE & DOWNSTAIRS W.C.
- DRIVEWAY PROVIDING OFF STREET PARKING FOR SEVERAL VEHICLES
- IDEAL HOME FOR FIRST TIME BUYER OR FAMILY PURCHASER

WOW, WOW, WOW ... LOCATED WITHIN THE HIGHLY SOUGHT AFTER AREA OF STAINCROSS IS THIS BEAUTIFULLY PRESENTED, THREE DOUBLE BEDROOM, THREE STOREY SEMI DETACHED PROPERTY FEATURING A STUNNING OPEN PLAN KITCHEN/DINING ROOM, MODERN, CONTEMPORARY BATHROOMS, OFF STREET PARKING FOR SEVERAL VEHICLES AND A LOVELY REAR GARDEN. IDEALLY SUITED TO THE FIRST TIME BUYER OR FAMILY PURCHASER WITH CLOSE PROXIMITY TO LOCAL AMENITIES, SCHOOLS & TRANSPORT LINKS.