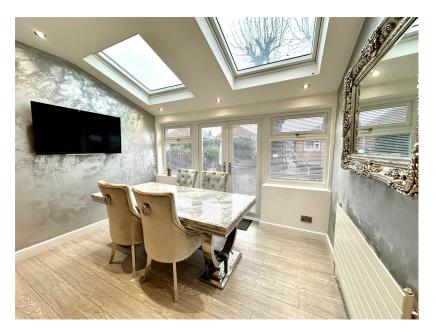

- OPEN PLAN KITCHEN/ DINING ROOM
- BATHROOM, EN SUITE & DOWNSTAIRS W.C.
- DRIVEWAY PROVIDING OFF STREET PARKING FOR SEVERAL VEHICLES
- IDEAL HOME FOR FIRST TIME BUYER OR FAMILY PURCHASER

WOW, WOW, WOW ... LOCATED WITHIN THE HIGHLY SOUGHT AFTER AREA OF STAINCROSS IS THIS BEAUTIFULLY PRESENTED, THREE DOUBLE BEDROOM, THREE STOREY SEMI DETACHED PROPERTY FEATURING A STUNNING OPEN PLAN KITCHEN/DINING ROOM, MODERN, CONTEMPORARY BATHROOMS, OFF STREET PARKING FOR SEVERAL VEHICLES AND A LOVELY REAR GARDEN. IDEALLY SUITED TO THE FIRST TIME BUYER OR FAMILY PURCHASER WITH CLOSE PROXIMITY TO LOCAL AMENITIES, SCHOOLS & TRANSPORT LINKS.