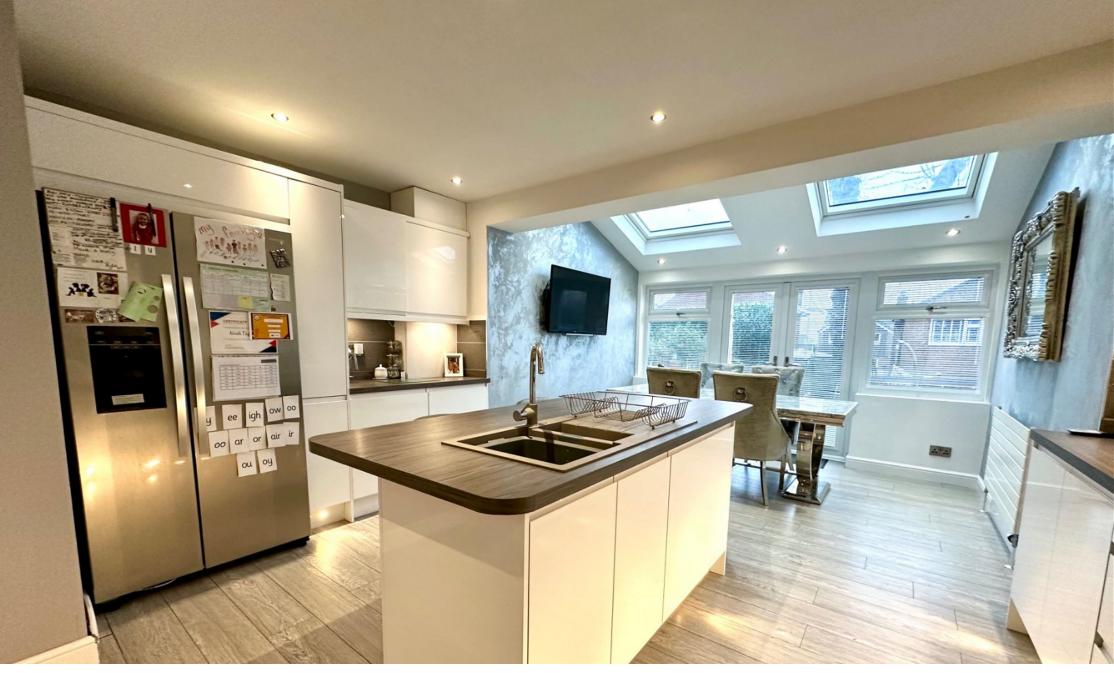

## **Greenside, Staincross, Barnsley, S75 6GU** £250,000

🗀 3 🚰 2 🚍 0

- 3 STOREY SEMI DETACHED BEAUTIFULLY PRESENTED
- 3 DOUBLE BEDROOMS
- MODERN CONTEMPORARY FIXTURES & FITTINGS THROUGHOUT
- GARDEN TO REAR
- CLOSE TO LOCAL AMENITIES, SCHOOLS & TRANSPORT LINKS

- OPEN PLAN KITCHEN/ DINING ROOM
- BATHROOM, EN SUITE & DOWNSTAIRS W.C.
- DRIVEWAY PROVIDING OFF STREET PARKING FOR SEVERAL VEHICLES
- IDEAL HOME FOR FIRST TIME BUYER OR FAMILY PURCHASER

WOW, WOW, WOW ... LOCATED WITHIN THE HIGHLY SOUGHT AFTER AREA OF STAINCROSS IS THIS BEAUTIFULLY PRESENTED, THREE DOUBLE BEDROOM, THREE STOREY SEMI DETACHED PROPERTY FEATURING A STUNNING OPEN PLAN KITCHEN/DINING ROOM, MODERN, CONTEMPORARY BATHROOMS, OFF STREET PARKING FOR SEVERAL VEHICLES AND A LOVELY REAR GARDEN. IDEALLY SUITED TO THE FIRST TIME BUYER OR FAMILY PURCHASER WITH CLOSE PROXIMITY TO LOCAL AMENITIES, SCHOOLS & TRANSPORT LINKS.