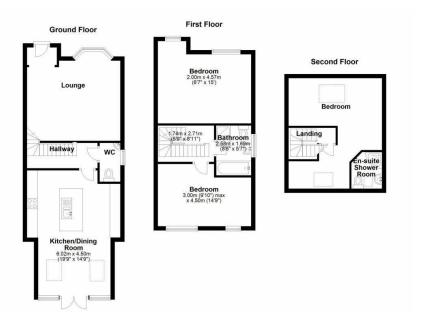

## **Greenside, Staincross, Barnsley, S75 6GU** £250,000

🗀 3 🚰 2 🚍 0

- 3 STOREY SEMI DETACHED BEAUTIFULLY PRESENTED
- 3 DOUBLE BEDROOMS
- MODERN CONTEMPORARY FIXTURES & FITTINGS THROUGHOUT
- GARDEN TO REAR
- CLOSE TO LOCAL AMENITIES, SCHOOLS & TRANSPORT LINKS

- OPEN PLAN KITCHEN/ DINING ROOM
- BATHROOM, EN SUITE & DOWNSTAIRS W.C.
- DRIVEWAY PROVIDING OFF STREET PARKING FOR SEVERAL VEHICLES
- IDEAL HOME FOR FIRST TIME BUYER OR FAMILY PURCHASER

WOW, WOW, WOW ... LOCATED WITHIN THE HIGHLY SOUGHT AFTER AREA OF STAINCROSS IS THIS BEAUTIFULLY PRESENTED, THREE DOUBLE BEDROOM, THREE STOREY SEMI DETACHED PROPERTY FEATURING A STUNNING OPEN PLAN KITCHEN/DINING ROOM, MODERN, CONTEMPORARY BATHROOMS, OFF STREET PARKING FOR SEVERAL VEHICLES AND A LOVELY REAR GARDEN. IDEALLY SUITED TO THE FIRST TIME BUYER OR FAMILY PURCHASER WITH CLOSE PROXIMITY TO LOCAL AMENITIES, SCHOOLS & TRANSPORT LINKS.