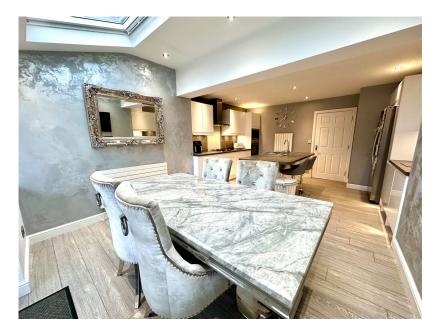

## **Greenside, Staincross, Barnsley, S75 6GU** £250,000

🗀 3 🚰 2 🚍 0

- 3 STOREY SEMI DETACHED BEAUTIFULLY PRESENTED
- 3 DOUBLE BEDROOMS
- MODERN CONTEMPORARY FIXTURES & FITTINGS THROUGHOUT
- GARDEN TO REAR
- CLOSE TO LOCAL AMENITIES, SCHOOLS & TRANSPORT LINKS

- OPEN PLAN KITCHEN/ DINING ROOM
- BATHROOM, EN SUITE & DOWNSTAIRS W.C.
- DRIVEWAY PROVIDING OFF STREET PARKING FOR SEVERAL VEHICLES
- IDEAL HOME FOR FIRST TIME BUYER OR FAMILY PURCHASER

WOW, WOW, WOW ... LOCATED WITHIN THE HIGHLY SOUGHT AFTER AREA OF STAINCROSS IS THIS BEAUTIFULLY PRESENTED, THREE DOUBLE BEDROOM, THREE STOREY SEMI DETACHED PROPERTY FEATURING A STUNNING OPEN PLAN KITCHEN/DINING ROOM, MODERN, CONTEMPORARY BATHROOMS, OFF STREET PARKING FOR SEVERAL VEHICLES AND A LOVELY REAR GARDEN. IDEALLY SUITED TO THE FIRST TIME BUYER OR FAMILY PURCHASER WITH CLOSE PROXIMITY TO LOCAL AMENITIES, SCHOOLS & TRANSPORT LINKS.