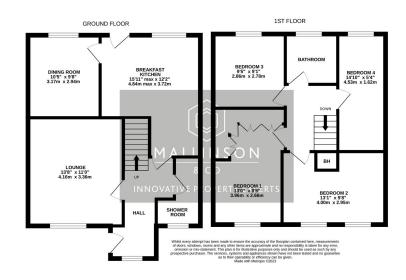

INNOVATIVE PROPERTY EXPERTS

£275,000

- EXTENDED DETACHED
- 2 RECEPTION ROOMS
- DINING KITCHEN
- GARDEN
- CLOSE TO CHAPELTOWN CENTRE AMENITIES, SCHOOLS & TRANSPORT LINKS

- 4 BEDROOMS
- 2 BATHROOMS
- DRIVEWAY PROVIDING AMPLE OFF STREET PARKING
- CUL DE SAC LOCATION
- IDEAL FAMILY HOME

TAKE A LOOK AT THIS ... A DECEPTIVELY SPACIOUS AND SYMPATHETICALLY EXTENDED, FOUR BEDROOM DETACHED FAMILY HOME, SITUATED IN A SMALL CUL DE SAC CLOSE TO CHAPLETOWN CENTRE, BEING OF PARTICULAR INTEREST TO THE YOUNG FAMILY WITH EASY ACCESS TO THE M1 MOTORWAY NETWORK AND LOCAL SCHOOLS.