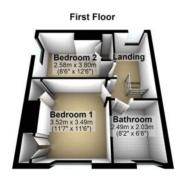

## Back Lane, Holmfirth, HD9 1HQ

Offers Over £235,000

- END TERRACE
- WEALTH OF CHARM & CHARACTER
- VICTORIAN STYLE BATHROOM
- FANTASTIC PANORAMIC VIEWS
- CLOSE TO LOCAL AMENITIES & TRANSPORT LINKS

- 2 DOUBLE BEDROOMS
- COTTAGE STYLE DINING KITCHEN
- FRONT COURTYARD & GARDEN
- HIGHLY SOUGHT AFTER LOCATION
- SUITED TO A VARIETY OF PURCHASER

SIMPLY OUTSTANDING ... LOCATED A STONE THROW AWAY FROM THE ICONIC TOWN OF HOLMFIRTH IS THIS BEAUTIFULLY PRESENTED, TWO DOUBLE BEDROOM END TERRACE PROPERTY, FEATURING A WEALTH OF CHARM AND CHARACTER WITH BREATH TAKING PANORAMIC VIEWS ACROSS HOLMFIRTH TOWARDS HOLME MOSS. THE PROPERTY IS IDEALLY SUITED TO THE FIRST TIME BUYER, DOWNSIZER OR BUY TO LET INVESTOR.