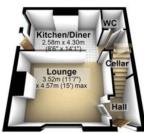

## Back Lane, Holmfirth, HD9 1HQ

Offers Over £235,000

- END TERRACE
- WEALTH OF CHARM & CHARACTER
- VICTORIAN STYLE BATHROOM
- FANTASTIC PANORAMIC VIEWS
- CLOSE TO LOCAL AMENITIES & TRANSPORT LINKS

- 2 DOUBLE BEDROOMS
- COTTAGE STYLE DINING KITCHEN
- FRONT COURTYARD & GARDEN
- HIGHLY SOUGHT AFTER LOCATION
- SUITED TO A VARIETY OF PURCHASER

SIMPLY OUTSTANDING ... LOCATED A STONE THROW AWAY FROM THE ICONIC TOWN OF HOLMFIRTH IS THIS BEAUTIFULLY PRESENTED, TWO DOUBLE BEDROOM END TERRACE PROPERTY, FEATURING A WEALTH OF CHARM AND CHARACTER WITH BREATH TAKING PANORAMIC VIEWS ACROSS HOLMFIRTH TOWARDS HOLME MOSS. THE PROPERTY IS IDEALLY SUITED TO THE FIRST TIME BUYER, DOWNSIZER OR BUY TO LET INVESTOR.