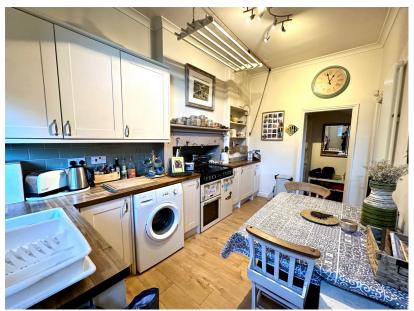

## Back Lane, Holmfirth, HD9 1HQ

Offers Over £235,000

- END TERRACE
- WEALTH OF CHARM & CHARACTER
- VICTORIAN STYLE BATHROOM
- FANTASTIC PANORAMIC VIEWS
- CLOSE TO LOCAL AMENITIES & TRANSPORT LINKS

- 2 DOUBLE BEDROOMS
- COTTAGE STYLE DINING KITCHEN
- FRONT COURTYARD & GARDEN
- HIGHLY SOUGHT AFTER LOCATION
- SUITED TO A VARIETY OF PURCHASER

SIMPLY OUTSTANDING ... LOCATED A STONE THROW AWAY FROM THE ICONIC TOWN OF HOLMFIRTH IS THIS BEAUTIFULLY PRESENTED, TWO DOUBLE BEDROOM END TERRACE PROPERTY, FEATURING A WEALTH OF CHARM AND CHARACTER WITH BREATH TAKING PANORAMIC VIEWS ACROSS HOLMFIRTH TOWARDS HOLME MOSS. THE PROPERTY IS IDEALLY SUITED TO THE FIRST TIME BUYER, DOWNSIZER OR BUY TO LET INVESTOR.