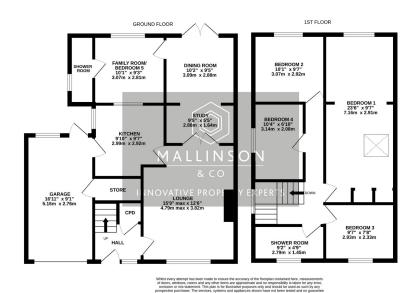

## St. Margaret Avenue, Deepcar, Sheffield, S36 2TE

Offers In Region Of £320,000

• DETACHED

FOUR BEDROOMS

 DOUBLE STOREY EXTENSION

- TWO GENEROUS RECEPTION ROOMS
- TWO BATHROOMS
- MODERN, CONTEMPORARY KITCHEN
- GARDENS TO FRONT & REAR INTEGRAL GARAGE & DRIVEWAY
- FANTASTIC PANORAMIC VIEWS
- EASY ACCESS TO LOCAL AMENITIES, SCHOOLS & TRANSPORT LINKS

OCCUPYING AN OUTSTANDING POSITION WITH FANTASTIC PANORAMIC VIEWS ACROSS THE STOCKSBRIDGE VALLEY IS THIS SYMPATHETICALLY EXTENDED, FOUR BEDROOM DETACHED FAMILY HOME, FEATURING TWO GENEROUS RECEPTION ROOMS, SUBSTANTIAL MAIN BEDROOM, MODERN, CONTEMPORARY BATHROOM AND AN INTEGRAL GARAGE.