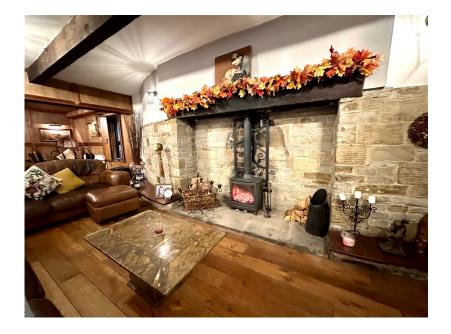

WOW, WOW, WOW ... THIS STUNNING, CHARACTERFUL DETACHED FORMER CORN MILL, IS SET WITHIN A LARGE PLOT ENJOYING AN IDYLLIC WOODLAND LOCATION WITH BALCONY OVERLOOKING THE RIVER, FEATURING SIX BEDROOMS, OFF STREET PARKING FOR SEVERAL VEHICLES, CAR PORT, SPACE TO CREATE A DOUBLE GARAGE AND A DETACHED OUTBUILDING OFFERING THE POTENTIAL FOR A GRANNY/TEENAGE ANNEX OR SPACE TO RUN A BUSINESS FROM HOME.