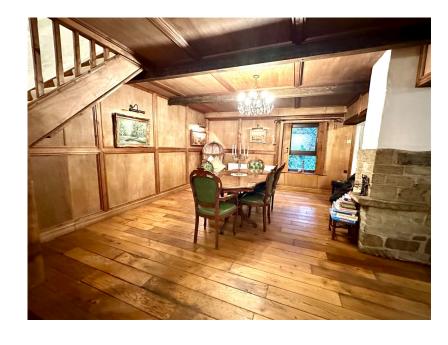

INNOVATIVE PROPERTY EXPERTS

- MILL
- 6 BEDROOMS
- DINING KITCHEN
- CAR PORT & OFF STREET PARKING FOR SEVERAL **VEHICLES**
- BALCONY WITH VIEWS OVER
  CLOSE TO LOCAL THE RIVER

- DETACHED FORMER CORN
  OFFERING A WEALTH OF POTENTIAL & CHARACTER
  - 3 RECEPTION AREAS
  - 2 BATHROOMS & DOWNSTAIRS W.C.
  - LARGE GARDEN WITH DETACHED OUTBUILDING/ **ANNEX**
  - AMENITIES, SCHOOLS & TRANSPORT LINKS

WOW, WOW, WOW ... THIS STUNNING, CHARACTERFUL DETACHED FORMER CORN MILL, IS SET WITHIN A LARGE PLOT ENJOYING AN IDYLLIC WOODLAND LOCATION WITH BALCONY OVERLOOKING THE RIVER, FEATURING SIX BEDROOMS, OFF STREET PARKING FOR SEVERAL VEHICLES, CAR PORT, SPACE TO CREATE A DOUBLE GARAGE AND A DETACHED OUTBUILDING OFFERING THE POTENTIAL FOR A GRANNY/TEENAGE ANNEX OR SPACE TO RUN A BUSINESS FROM HOME.