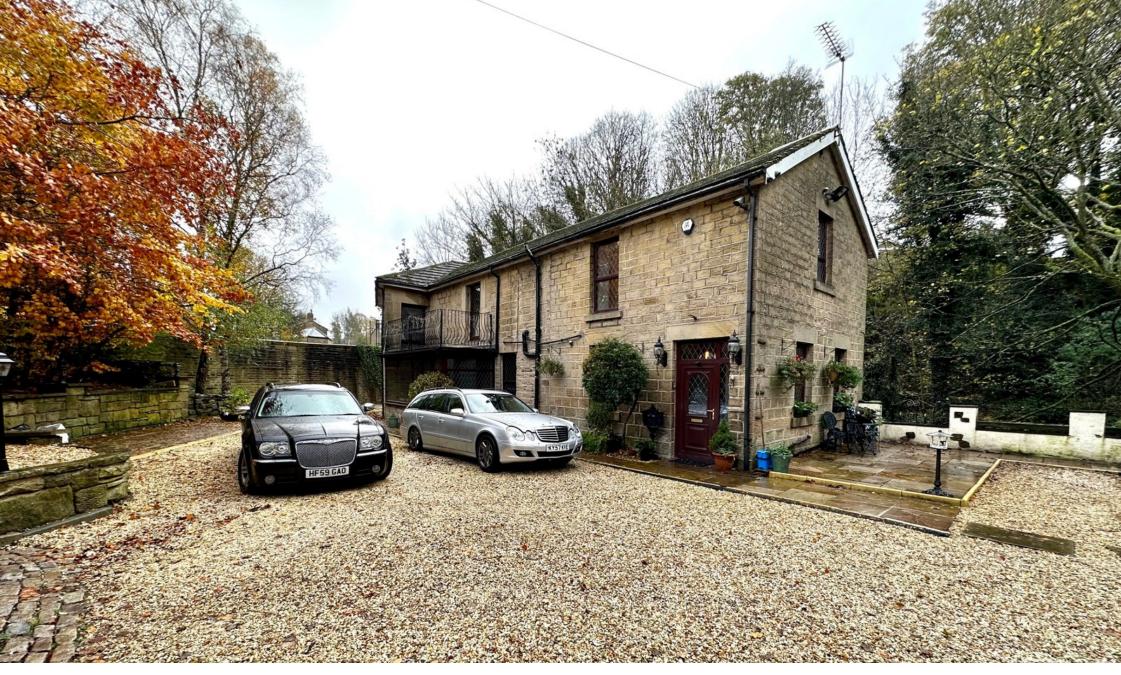

INNOVATIVE PROPERTY EXPERTS

- MILL
- 6 BEDROOMS
- DINING KITCHEN
- CAR PORT & OFF STREET PARKING FOR SEVERAL **VEHICLES**
- BALCONY WITH VIEWS OVER
  CLOSE TO LOCAL THE RIVER

- DETACHED FORMER CORN
  OFFERING A WEALTH OF POTENTIAL & CHARACTER
  - 3 RECEPTION AREAS
  - 2 BATHROOMS & DOWNSTAIRS W.C.
  - LARGE GARDEN WITH DETACHED OUTBUILDING/ **ANNEX**
  - AMENITIES, SCHOOLS & TRANSPORT LINKS

WOW, WOW, WOW ... THIS STUNNING, CHARACTERFUL DETACHED FORMER CORN MILL, IS SET WITHIN A LARGE PLOT ENJOYING AN IDYLLIC WOODLAND LOCATION WITH BALCONY OVERLOOKING THE RIVER, FEATURING SIX BEDROOMS, OFF STREET PARKING FOR SEVERAL VEHICLES, CAR PORT, SPACE TO CREATE A DOUBLE GARAGE AND A DETACHED OUTBUILDING OFFERING THE POTENTIAL FOR A GRANNY/TEENAGE ANNEX OR SPACE TO RUN A BUSINESS FROM HOME.