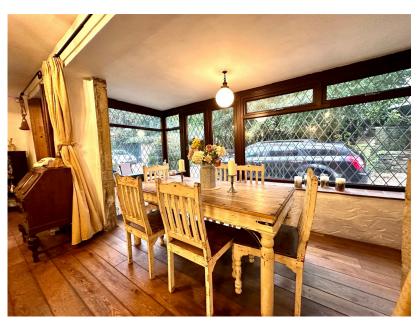

WOW, WOW, WOW ... THIS STUNNING, CHARACTERFUL DETACHED FORMER CORN MILL, IS SET WITHIN A LARGE PLOT ENJOYING AN IDYLLIC WOODLAND LOCATION WITH BALCONY OVERLOOKING THE RIVER, FEATURING SIX BEDROOMS, OFF STREET PARKING FOR SEVERAL VEHICLES, CAR PORT, SPACE TO CREATE A DOUBLE GARAGE AND A DETACHED OUTBUILDING OFFERING THE POTENTIAL FOR A GRANNY/TEENAGE ANNEX OR SPACE TO RUN A BUSINESS FROM HOME.