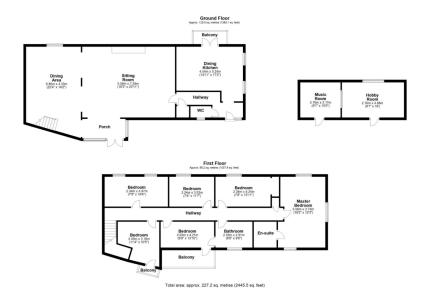

INNOVATIVE PROPERTY EXPERTS

- MILL
- 6 BEDROOMS
- DINING KITCHEN
- CAR PORT & OFF STREET PARKING FOR SEVERAL **VEHICLES**
- BALCONY WITH VIEWS OVER
  CLOSE TO LOCAL THE RIVER

- DETACHED FORMER CORN
  OFFERING A WEALTH OF POTENTIAL & CHARACTER
  - 3 RECEPTION AREAS
  - 2 BATHROOMS & DOWNSTAIRS W.C.
  - LARGE GARDEN WITH DETACHED OUTBUILDING/ **ANNEX**
  - AMENITIES, SCHOOLS & TRANSPORT LINKS

WOW, WOW, WOW ... THIS STUNNING, CHARACTERFUL DETACHED FORMER CORN MILL, IS SET WITHIN A LARGE PLOT ENJOYING AN IDYLLIC WOODLAND LOCATION WITH BALCONY OVERLOOKING THE RIVER, FEATURING SIX BEDROOMS, OFF STREET PARKING FOR SEVERAL VEHICLES, CAR PORT, SPACE TO CREATE A DOUBLE GARAGE AND A DETACHED OUTBUILDING OFFERING THE POTENTIAL FOR A GRANNY/TEENAGE ANNEX OR SPACE TO RUN A BUSINESS FROM HOME.