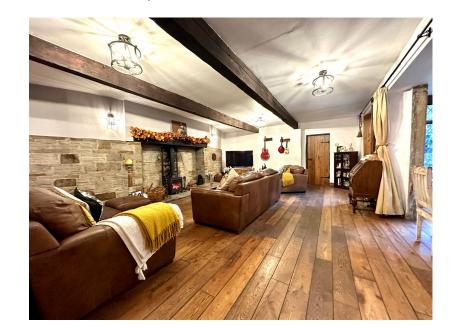

INNOVATIVE PROPERTY EXPERTS

- MILL
- 6 BEDROOMS
- DINING KITCHEN
- CAR PORT & OFF STREET PARKING FOR SEVERAL **VEHICLES**
- BALCONY WITH VIEWS OVER
  CLOSE TO LOCAL THE RIVER

- DETACHED FORMER CORN
  OFFERING A WEALTH OF POTENTIAL & CHARACTER
  - 3 RECEPTION AREAS
  - 2 BATHROOMS & DOWNSTAIRS W.C.
  - LARGE GARDEN WITH DETACHED OUTBUILDING/ **ANNEX**
  - AMENITIES, SCHOOLS & TRANSPORT LINKS

WOW, WOW, WOW ... THIS STUNNING, CHARACTERFUL DETACHED FORMER CORN MILL, IS SET WITHIN A LARGE PLOT ENJOYING AN IDYLLIC WOODLAND LOCATION WITH BALCONY OVERLOOKING THE RIVER, FEATURING SIX BEDROOMS, OFF STREET PARKING FOR SEVERAL VEHICLES, CAR PORT, SPACE TO CREATE A DOUBLE GARAGE AND A DETACHED OUTBUILDING OFFERING THE POTENTIAL FOR A GRANNY/TEENAGE ANNEX OR SPACE TO RUN A BUSINESS FROM HOME.