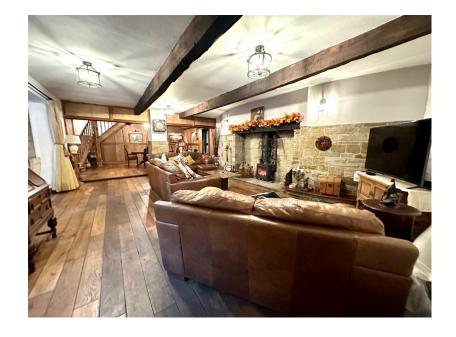

WOW, WOW, WOW ... THIS STUNNING, CHARACTERFUL DETACHED FORMER CORN MILL, IS SET WITHIN A LARGE PLOT ENJOYING AN IDYLLIC WOODLAND LOCATION WITH BALCONY OVERLOOKING THE RIVER, FEATURING SIX BEDROOMS, OFF STREET PARKING FOR SEVERAL VEHICLES, CAR PORT, SPACE TO CREATE A DOUBLE GARAGE AND A DETACHED OUTBUILDING OFFERING THE POTENTIAL FOR A GRANNY/TEENAGE ANNEX OR SPACE TO RUN A BUSINESS FROM HOME.