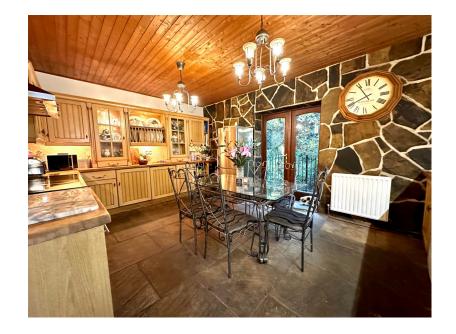

WOW, WOW, WOW ... THIS STUNNING, CHARACTERFUL DETACHED FORMER CORN MILL, IS SET WITHIN A LARGE PLOT ENJOYING AN IDYLLIC WOODLAND LOCATION WITH BALCONY OVERLOOKING THE RIVER, FEATURING SIX BEDROOMS, OFF STREET PARKING FOR SEVERAL VEHICLES, CAR PORT, SPACE TO CREATE A DOUBLE GARAGE AND A DETACHED OUTBUILDING OFFERING THE POTENTIAL FOR A GRANNY/TEENAGE ANNEX OR SPACE TO RUN A BUSINESS FROM HOME.