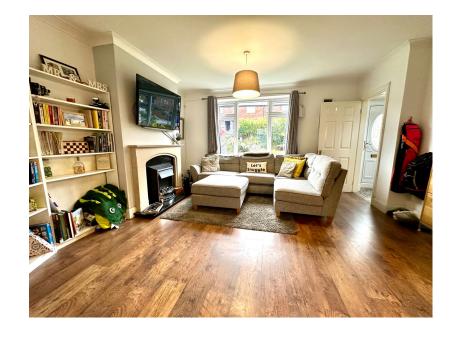

## Fir Tree, Thurgoland, Sheffield, S35 7BE

Offers Over £179,995

- END TOWNHOUSE
- 3 BEDROOMS

LOUNGE/DINER

- CONSERVATORY TO REAR
- BREAKFAST KITCHEN
- DRIVEWAY PROVIDING OFF STREET PARKING
- GARDENS TO FRONT & REAR OFFERS FURTHER
  - DEVELOPMENT POTENTIAL
- CLOSE TO LOCAL AMENITIES, SCHOOLS, TRANSPORT LINKS 7 OPEN COUNTRYSIDE
- SUITED TO FIRST TIME BUYER, YOUNG COUPLE OR FAMILY PURCHASER

TAKE A LOOK AT THIS ... OCCUPYING A LARGE CORNER PLOT POSITION IS THIS THREE BEDROOM END TOWNHOUSE PROPERTY, OFFERING A WEALTH OF DEVELOPMENT POTENTIAL, FEATURING A DRIVEWAY, OFF STREET PARKING, OPEN PLAN LOUNGE/DINER AND A CONSERVATORY. THE PROPERTY IS IDEALLY SUITED TO THE FIRST TIME BUYER, YOUNG COUPLE OR FAMILY PURCHASER, BEING CLOSE TO LOCAL AMENITIES, HIGHLY REGARDED SCHOOLS AND OPEN COUNTRYSIDE.