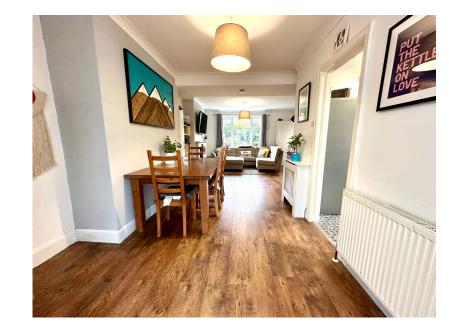

## Fir Tree, Thurgoland, Sheffield, S35 7BE

Offers Over £179,995

- END TOWNHOUSE
- 3 BEDROOMS

LOUNGE/DINER

- CONSERVATORY TO REAR
- BREAKFAST KITCHEN
- DRIVEWAY PROVIDING OFF STREET PARKING
- GARDENS TO FRONT & REAR OFFERS FURTHER
  - DEVELOPMENT POTENTIAL
- CLOSE TO LOCAL AMENITIES, SCHOOLS, TRANSPORT LINKS 7 OPEN COUNTRYSIDE
- SUITED TO FIRST TIME BUYER, YOUNG COUPLE OR FAMILY PURCHASER

TAKE A LOOK AT THIS ... OCCUPYING A LARGE CORNER PLOT POSITION IS THIS THREE BEDROOM END TOWNHOUSE PROPERTY, OFFERING A WEALTH OF DEVELOPMENT POTENTIAL, FEATURING A DRIVEWAY, OFF STREET PARKING, OPEN PLAN LOUNGE/DINER AND A CONSERVATORY. THE PROPERTY IS IDEALLY SUITED TO THE FIRST TIME BUYER, YOUNG COUPLE OR FAMILY PURCHASER, BEING CLOSE TO LOCAL AMENITIES, HIGHLY REGARDED SCHOOLS AND OPEN COUNTRYSIDE.