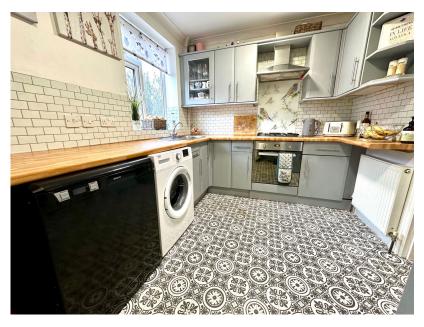

## Fir Tree, Thurgoland, Sheffield, S35 7BE

Offers Over £179,995

- END TOWNHOUSE
- 3 BEDROOMS

LOUNGE/DINER

- CONSERVATORY TO REAR
- BREAKFAST KITCHEN
- DRIVEWAY PROVIDING OFF STREET PARKING
- GARDENS TO FRONT & REAR OFFERS FURTHER
  - DEVELOPMENT POTENTIAL
- CLOSE TO LOCAL AMENITIES, SCHOOLS, TRANSPORT LINKS 7 OPEN COUNTRYSIDE
- SUITED TO FIRST TIME BUYER, YOUNG COUPLE OR FAMILY PURCHASER

TAKE A LOOK AT THIS ... OCCUPYING A LARGE CORNER PLOT POSITION IS THIS THREE BEDROOM END TOWNHOUSE PROPERTY, OFFERING A WEALTH OF DEVELOPMENT POTENTIAL, FEATURING A DRIVEWAY, OFF STREET PARKING, OPEN PLAN LOUNGE/DINER AND A CONSERVATORY. THE PROPERTY IS IDEALLY SUITED TO THE FIRST TIME BUYER, YOUNG COUPLE OR FAMILY PURCHASER, BEING CLOSE TO LOCAL AMENITIES, HIGHLY REGARDED SCHOOLS AND OPEN COUNTRYSIDE.