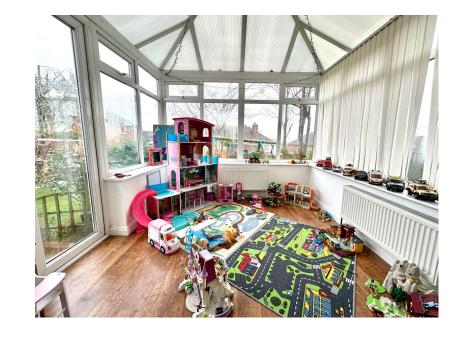

## Fir Tree, Thurgoland, Sheffield, S35 7BE

Offers Over £179,995

- END TOWNHOUSE
- 3 BEDROOMS

LOUNGE/DINER

- CONSERVATORY TO REAR
- BREAKFAST KITCHEN
- DRIVEWAY PROVIDING OFF STREET PARKING
- GARDENS TO FRONT & REAR OFFERS FURTHER
  - DEVELOPMENT POTENTIAL
- CLOSE TO LOCAL AMENITIES, SCHOOLS, TRANSPORT LINKS 7 OPEN COUNTRYSIDE
- SUITED TO FIRST TIME BUYER, YOUNG COUPLE OR FAMILY PURCHASER

TAKE A LOOK AT THIS ... OCCUPYING A LARGE CORNER PLOT POSITION IS THIS THREE BEDROOM END TOWNHOUSE PROPERTY, OFFERING A WEALTH OF DEVELOPMENT POTENTIAL, FEATURING A DRIVEWAY, OFF STREET PARKING, OPEN PLAN LOUNGE/DINER AND A CONSERVATORY. THE PROPERTY IS IDEALLY SUITED TO THE FIRST TIME BUYER, YOUNG COUPLE OR FAMILY PURCHASER, BEING CLOSE TO LOCAL AMENITIES, HIGHLY REGARDED SCHOOLS AND OPEN COUNTRYSIDE.