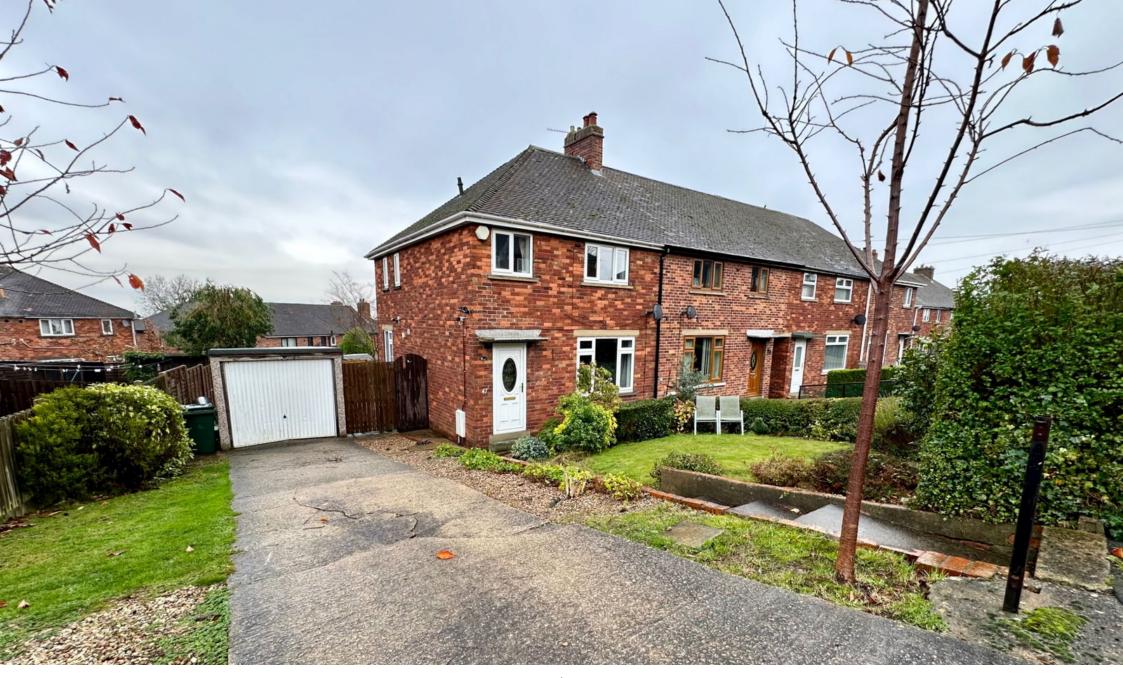

## Fir Tree, Thurgoland, Sheffield, S35 7BE

Offers Over £179,995

- END TOWNHOUSE
- 3 BEDROOMS

LOUNGE/DINER

- CONSERVATORY TO REAR
- BREAKFAST KITCHEN
- DRIVEWAY PROVIDING OFF STREET PARKING
- GARDENS TO FRONT & REAR OFFERS FURTHER
  - DEVELOPMENT POTENTIAL
- CLOSE TO LOCAL AMENITIES, SCHOOLS, TRANSPORT LINKS 7 OPEN COUNTRYSIDE
- SUITED TO FIRST TIME BUYER, YOUNG COUPLE OR FAMILY PURCHASER

TAKE A LOOK AT THIS ... OCCUPYING A LARGE CORNER PLOT POSITION IS THIS THREE BEDROOM END TOWNHOUSE PROPERTY, OFFERING A WEALTH OF DEVELOPMENT POTENTIAL, FEATURING A DRIVEWAY, OFF STREET PARKING, OPEN PLAN LOUNGE/DINER AND A CONSERVATORY. THE PROPERTY IS IDEALLY SUITED TO THE FIRST TIME BUYER, YOUNG COUPLE OR FAMILY PURCHASER, BEING CLOSE TO LOCAL AMENITIES, HIGHLY REGARDED SCHOOLS AND OPEN COUNTRYSIDE.