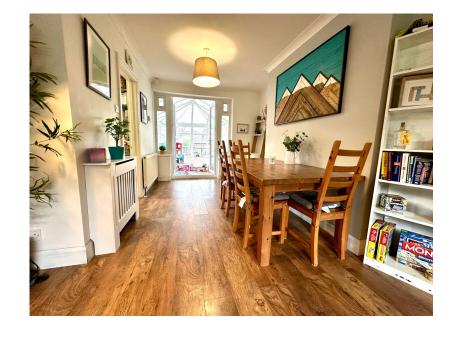

## Fir Tree, Thurgoland, Sheffield, S35 7BE

Offers Over £179,995

- END TOWNHOUSE
- 3 BEDROOMS

LOUNGE/DINER

- CONSERVATORY TO REAR
- BREAKFAST KITCHEN
- DRIVEWAY PROVIDING OFF STREET PARKING
- GARDENS TO FRONT & REAR OFFERS FURTHER
  - DEVELOPMENT POTENTIAL
- CLOSE TO LOCAL AMENITIES, SCHOOLS, TRANSPORT LINKS 7 OPEN COUNTRYSIDE
- SUITED TO FIRST TIME BUYER, YOUNG COUPLE OR FAMILY PURCHASER

TAKE A LOOK AT THIS ... OCCUPYING A LARGE CORNER PLOT POSITION IS THIS THREE BEDROOM END TOWNHOUSE PROPERTY, OFFERING A WEALTH OF DEVELOPMENT POTENTIAL, FEATURING A DRIVEWAY, OFF STREET PARKING, OPEN PLAN LOUNGE/DINER AND A CONSERVATORY. THE PROPERTY IS IDEALLY SUITED TO THE FIRST TIME BUYER, YOUNG COUPLE OR FAMILY PURCHASER, BEING CLOSE TO LOCAL AMENITIES, HIGHLY REGARDED SCHOOLS AND OPEN COUNTRYSIDE.