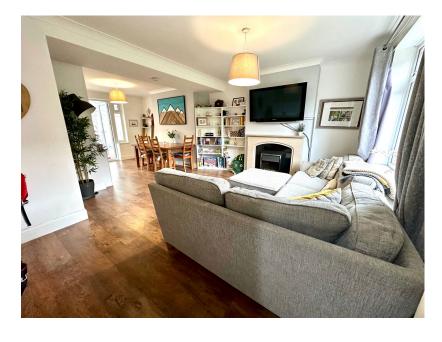

## Fir Tree, Thurgoland, Sheffield, S35 7BE

Offers Over £179,995

- END TOWNHOUSE
- 3 BEDROOMS

LOUNGE/DINER

- CONSERVATORY TO REAR
- BREAKFAST KITCHEN
- DRIVEWAY PROVIDING OFF STREET PARKING
- GARDENS TO FRONT & REAR OFFERS FURTHER
  - DEVELOPMENT POTENTIAL
- CLOSE TO LOCAL AMENITIES, SCHOOLS, TRANSPORT LINKS 7 OPEN COUNTRYSIDE
- SUITED TO FIRST TIME BUYER, YOUNG COUPLE OR FAMILY PURCHASER

TAKE A LOOK AT THIS ... OCCUPYING A LARGE CORNER PLOT POSITION IS THIS THREE BEDROOM END TOWNHOUSE PROPERTY, OFFERING A WEALTH OF DEVELOPMENT POTENTIAL, FEATURING A DRIVEWAY, OFF STREET PARKING, OPEN PLAN LOUNGE/DINER AND A CONSERVATORY. THE PROPERTY IS IDEALLY SUITED TO THE FIRST TIME BUYER, YOUNG COUPLE OR FAMILY PURCHASER, BEING CLOSE TO LOCAL AMENITIES, HIGHLY REGARDED SCHOOLS AND OPEN COUNTRYSIDE.