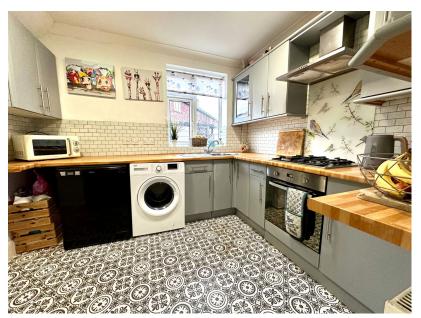

## Fir Tree, Thurgoland, Sheffield, S35 7BE

Offers Over £179,995

- END TOWNHOUSE
- 3 BEDROOMS

LOUNGE/DINER

- CONSERVATORY TO REAR
- BREAKFAST KITCHEN
- DRIVEWAY PROVIDING OFF STREET PARKING
- GARDENS TO FRONT & REAR OFFERS FURTHER
  - DEVELOPMENT POTENTIAL
- CLOSE TO LOCAL AMENITIES, SCHOOLS, TRANSPORT LINKS 7 OPEN COUNTRYSIDE
- SUITED TO FIRST TIME BUYER, YOUNG COUPLE OR FAMILY PURCHASER

TAKE A LOOK AT THIS ... OCCUPYING A LARGE CORNER PLOT POSITION IS THIS THREE BEDROOM END TOWNHOUSE PROPERTY, OFFERING A WEALTH OF DEVELOPMENT POTENTIAL, FEATURING A DRIVEWAY, OFF STREET PARKING, OPEN PLAN LOUNGE/DINER AND A CONSERVATORY. THE PROPERTY IS IDEALLY SUITED TO THE FIRST TIME BUYER, YOUNG COUPLE OR FAMILY PURCHASER, BEING CLOSE TO LOCAL AMENITIES, HIGHLY REGARDED SCHOOLS AND OPEN COUNTRYSIDE.