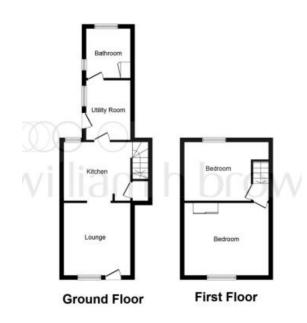

## Littleworth Lane, Barnsley, S71 2JR

Offers Over £99,950

- TWO BEDROOMS
- EASY ACCESS TO LOCAL AMENITIES
- PRIVATELY ENCLOSED LARGE REAR GARDEN
- TWO RECEPTION ROOMS
- NO VENDOR CHAIN

- IDEALLY SUITED TO FIRST TIME BUYER, COUPLE OR FAMILY
- OFF STREET PARKING FOR THREE VEHICLES
- MODERN KITCHEN AND BATHROOM
- WELL PRESENTED THROUGHOUT
- IDEAL BUY TO LET

SITUATED IN THIS LITTLE-KNOWN LOCATION IS THIS WELL PRESENTED TWO BEDROOM MID-TERRACE PROPERTY HAVING OFF-STREET PARKING TO REAR AS WELL AS A LARGE REAR GARDEN. IT FEATURES TWO RECEPTION ROOMS AND IS IDEALLY SUITED TO THE FIRST TIME BUYER, COUPLE OR FAMILY.