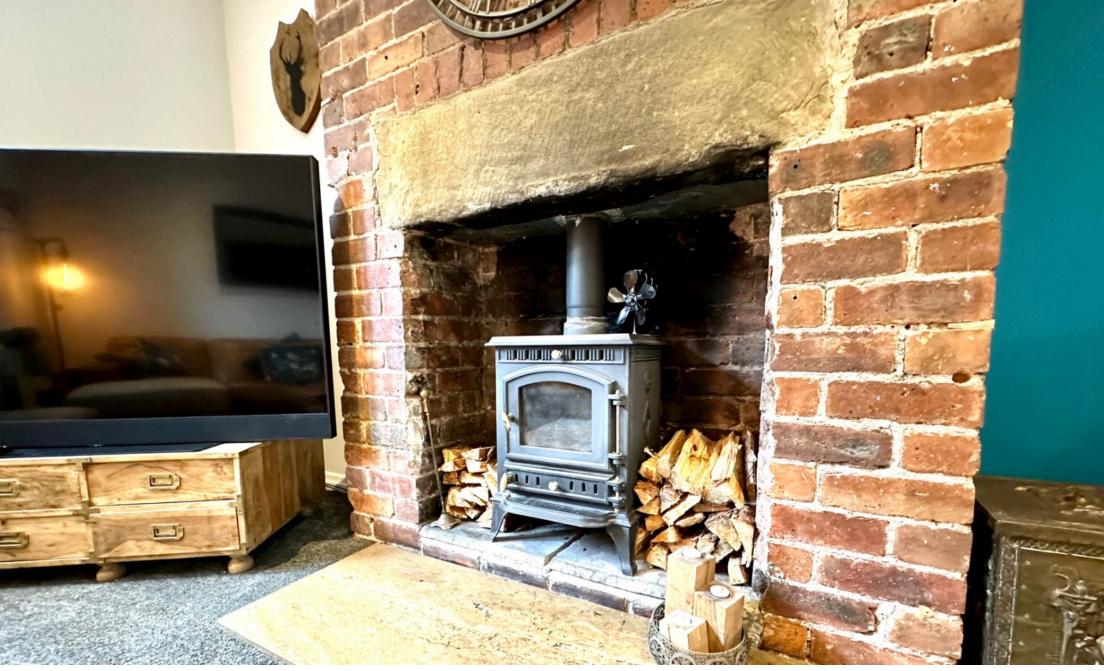

## ▶ 4 ▲ 4 🛥 4

SIMPLY OUTSTANDING ... LOCATED WITHIN THE HEART OF THURLSTONE VILLAGE IS THIS TRULY UNIQUE AND BEAUTIFULLY PRESENTED, FOUR BEDROOM, STONE BUILT CHARACTER HOME, IDEALLY SUITED TO THE FAMILY OCCUPANT. FEATURING A LARGE PLOT WITH A FOOTBALL PITCH IN A TREE LINED SURROUNDED BORDER, AND A RANGE OF OUTBUILDINGS PROVIDING FURTHER DEVELOPMENT POTENTIAL.