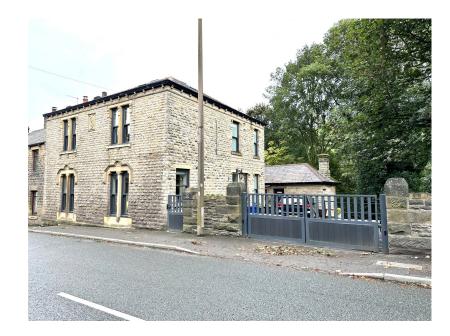

## Manchester Road, Thurlstone, Sheffield, S36 9QT Offers Over £529,995

- DETACHED CHARACTER • 4 BEDROOMS HOME
- BEAUTIFULLY PRESENTED • 4 BATHROOMS THROUGHOUT
- LARGE SOUTH FACING GARDEN FEATURING A TRUE ADDITIONAL 4 BEDROOM FOOTBALL PITCH
- OFF STREET PARKING FOR
  OUTBUILDINGS WITH SEVERAL VEHICLES
- SOUGHT AFTER VILLAGE LOCATION
- OUTLINE PLANNING FOR AN **DETACHED HOUSE**
- FURTHER DEVELOPMENT POTENTIAL
- IDEALLY SUITED TO THE FAMILY PURCHASER

## ▶ 4 ▲ 4 🛥 4

SIMPLY OUTSTANDING ... LOCATED WITHIN THE HEART OF THURLSTONE VILLAGE IS THIS TRULY UNIQUE AND BEAUTIFULLY PRESENTED, FOUR BEDROOM, STONE BUILT CHARACTER HOME, IDEALLY SUITED TO THE FAMILY OCCUPANT. FEATURING A LARGE PLOT WITH A FOOTBALL PITCH IN A TREE LINED SURROUNDED BORDER, AND A RANGE OF OUTBUILDINGS PROVIDING FURTHER DEVELOPMENT POTENTIAL.