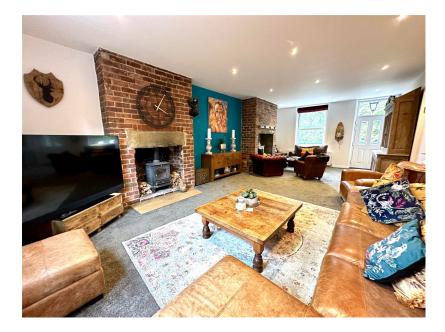

## ▶ 4 ▲ 4 🛥 4

SIMPLY OUTSTANDING ... LOCATED WITHIN THE HEART OF THURLSTONE VILLAGE IS THIS TRULY UNIQUE AND BEAUTIFULLY PRESENTED, FOUR BEDROOM, STONE BUILT CHARACTER HOME, IDEALLY SUITED TO THE FAMILY OCCUPANT. FEATURING A LARGE PLOT WITH A FOOTBALL PITCH IN A TREE LINED SURROUNDED BORDER, AND A RANGE OF OUTBUILDINGS PROVIDING FURTHER DEVELOPMENT POTENTIAL.