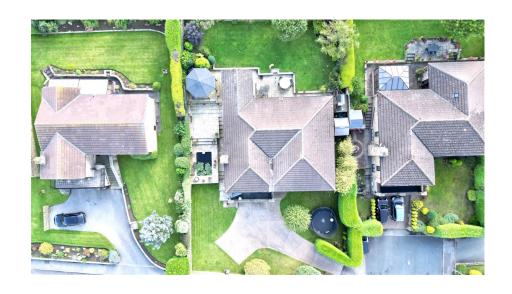

## Greenside, Hoylandswaine, Sheffield, S36 7JH

Offers Over £850,000

- INTEGRAL OVERSIZED **DOUBLE GARAGE & OFF-**STREET PARKING FOR
- · SARGRARL VEHWOTES SOUTH **FACING GARDEN**
- LARGE OPEN PLAN LIVING **KITCHEN**
- VERSATILE **ACCOMMODATION WITH UPSIDE DOWN LIVING**
- BESPOKE DETACHED

- STUNNING PANORAMIC VIEWS OVER YORKSHIRE
- SUBSTANTIALLY EXTENDED
- HIGH QUALITY BESPOKE FIXTURES AND FINISH **THROUGHOUT**
- 5 BEDROOMS
- IDEAL FAMILY HOME

SIMPLY OUTSTANDING! .... OCCUPYING A MOST SOUGHT AFTER ELEVATED POSITION WITH FANTASTIC PANORAMIC VIEWS ACROSS YORKSHIRE IS THIS TRULY RARE OPPORTUNITY TO PURCHASE THIS 4/5 BEDROOM BESPOKE STONE BUILT DETACHED HOME, FEATURING LARGE VERSATILE ACCOMMODATION IN THE HIGHLY REGARDED VILLAGE LOCATION OF HOYLANDSWAINE BEING OF PARTICULAR INTEREST TO THE FAMILY PURCHASER.