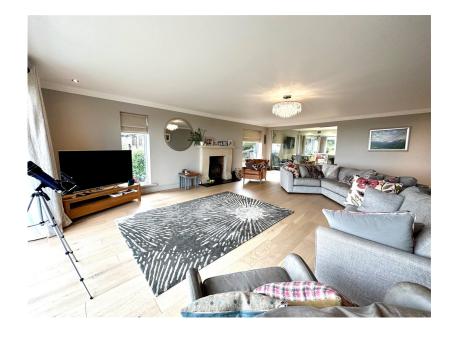

## Greenside, Hoylandswaine, Sheffield, S36 7JH

Offers Over £850,000

- INTEGRAL OVERSIZED **DOUBLE GARAGE & OFF-**STREET PARKING FOR
- · SARGRARL VEHWOTES SOUTH **FACING GARDEN**
- LARGE OPEN PLAN LIVING **KITCHEN**
- VERSATILE **ACCOMMODATION WITH UPSIDE DOWN LIVING**
- BESPOKE DETACHED

- STUNNING PANORAMIC VIEWS OVER YORKSHIRE
- SUBSTANTIALLY EXTENDED
- HIGH QUALITY BESPOKE FIXTURES AND FINISH **THROUGHOUT**
- 5 BEDROOMS
- IDEAL FAMILY HOME

SIMPLY OUTSTANDING! .... OCCUPYING A MOST SOUGHT AFTER ELEVATED POSITION WITH FANTASTIC PANORAMIC VIEWS ACROSS YORKSHIRE IS THIS TRULY RARE OPPORTUNITY TO PURCHASE THIS 4/5 BEDROOM BESPOKE STONE BUILT DETACHED HOME, FEATURING LARGE VERSATILE ACCOMMODATION IN THE HIGHLY REGARDED VILLAGE LOCATION OF HOYLANDSWAINE BEING OF PARTICULAR INTEREST TO THE FAMILY PURCHASER.