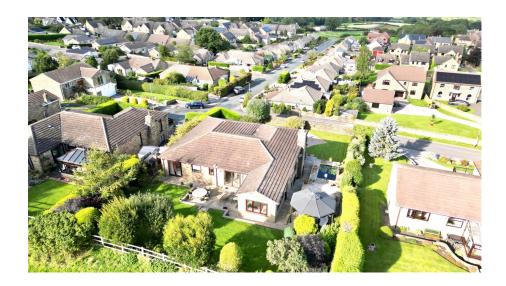

## Greenside, Hoylandswaine, Sheffield, S36 7JH

Offers Over £850,000

- INTEGRAL OVERSIZED **DOUBLE GARAGE & OFF-**STREET PARKING FOR
- · SARGRARL VEHWOTES SOUTH **FACING GARDEN**
- LARGE OPEN PLAN LIVING **KITCHEN**
- VERSATILE **ACCOMMODATION WITH UPSIDE DOWN LIVING**
- BESPOKE DETACHED

- STUNNING PANORAMIC VIEWS OVER YORKSHIRE
- SUBSTANTIALLY EXTENDED
- HIGH QUALITY BESPOKE FIXTURES AND FINISH **THROUGHOUT**
- 5 BEDROOMS
- IDEAL FAMILY HOME

SIMPLY OUTSTANDING! .... OCCUPYING A MOST SOUGHT AFTER ELEVATED POSITION WITH FANTASTIC PANORAMIC VIEWS ACROSS YORKSHIRE IS THIS TRULY RARE OPPORTUNITY TO PURCHASE THIS 4/5 BEDROOM BESPOKE STONE BUILT DETACHED HOME, FEATURING LARGE VERSATILE ACCOMMODATION IN THE HIGHLY REGARDED VILLAGE LOCATION OF HOYLANDSWAINE BEING OF PARTICULAR INTEREST TO THE FAMILY PURCHASER.