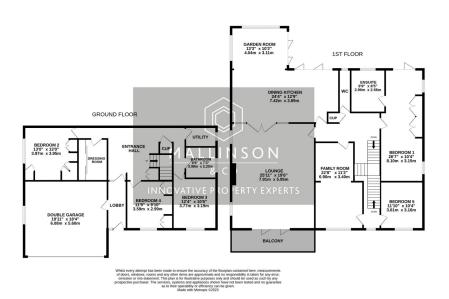

## Greenside, Hoylandswaine, Sheffield, S36 7JH

Offers Over £850,000

- INTEGRAL OVERSIZED **DOUBLE GARAGE & OFF-**STREET PARKING FOR
- · SARGRARL VEHWOTES SOUTH **FACING GARDEN**
- LARGE OPEN PLAN LIVING **KITCHEN**
- VERSATILE **ACCOMMODATION WITH UPSIDE DOWN LIVING**
- BESPOKE DETACHED

- STUNNING PANORAMIC VIEWS OVER YORKSHIRE
- SUBSTANTIALLY EXTENDED
- HIGH QUALITY BESPOKE FIXTURES AND FINISH **THROUGHOUT**
- 5 BEDROOMS
- IDEAL FAMILY HOME

SIMPLY OUTSTANDING! .... OCCUPYING A MOST SOUGHT AFTER ELEVATED POSITION WITH FANTASTIC PANORAMIC VIEWS ACROSS YORKSHIRE IS THIS TRULY RARE OPPORTUNITY TO PURCHASE THIS 4/5 BEDROOM BESPOKE STONE BUILT DETACHED HOME, FEATURING LARGE VERSATILE ACCOMMODATION IN THE HIGHLY REGARDED VILLAGE LOCATION OF HOYLANDSWAINE BEING OF PARTICULAR INTEREST TO THE FAMILY PURCHASER.