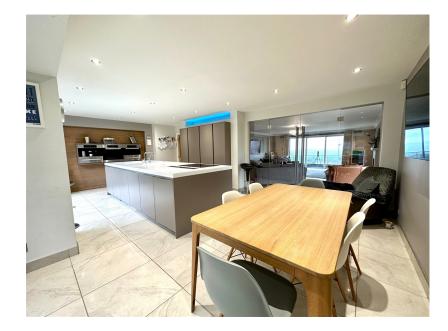

## Greenside, Hoylandswaine, Sheffield, S36 7JH

Offers Over £850,000

- INTEGRAL OVERSIZED **DOUBLE GARAGE & OFF-**STREET PARKING FOR
- · SARGRARL VEHWOTES SOUTH **FACING GARDEN**
- LARGE OPEN PLAN LIVING **KITCHEN**
- VERSATILE **ACCOMMODATION WITH UPSIDE DOWN LIVING**
- BESPOKE DETACHED

- STUNNING PANORAMIC VIEWS OVER YORKSHIRE
- SUBSTANTIALLY EXTENDED
- HIGH QUALITY BESPOKE FIXTURES AND FINISH **THROUGHOUT**
- 5 BEDROOMS
- IDEAL FAMILY HOME

SIMPLY OUTSTANDING! .... OCCUPYING A MOST SOUGHT AFTER ELEVATED POSITION WITH FANTASTIC PANORAMIC VIEWS ACROSS YORKSHIRE IS THIS TRULY RARE OPPORTUNITY TO PURCHASE THIS 4/5 BEDROOM BESPOKE STONE BUILT DETACHED HOME, FEATURING LARGE VERSATILE ACCOMMODATION IN THE HIGHLY REGARDED VILLAGE LOCATION OF HOYLANDSWAINE BEING OF PARTICULAR INTEREST TO THE FAMILY PURCHASER.