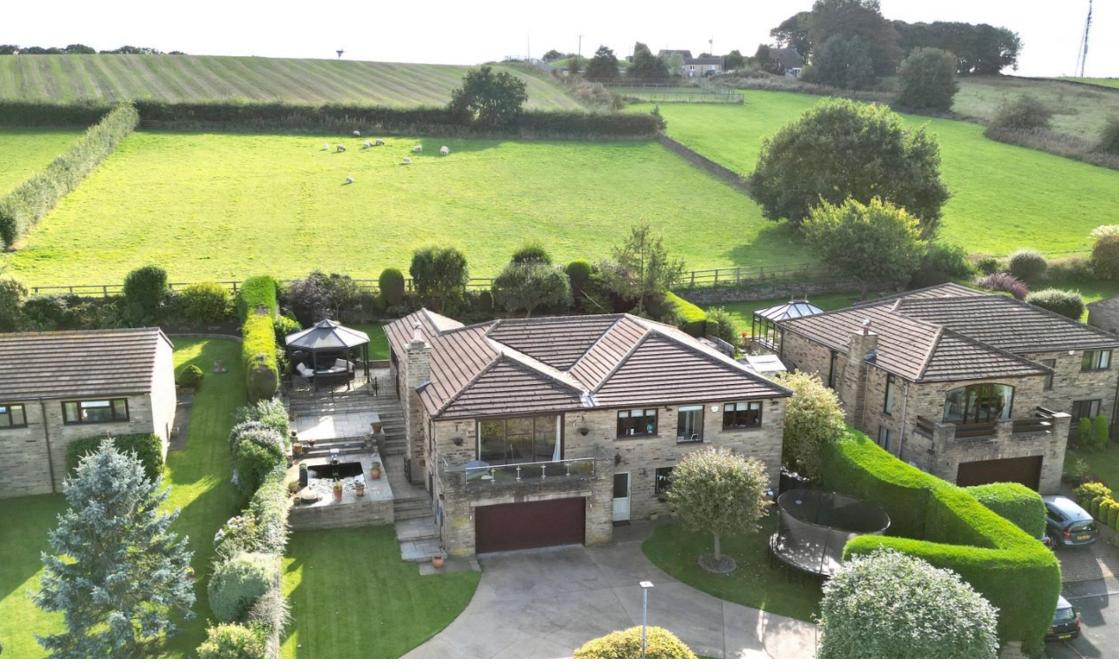

## Greenside, Hoylandswaine, Sheffield, S36 7JH

Offers Over £850,000

- INTEGRAL OVERSIZED **DOUBLE GARAGE & OFF-**STREET PARKING FOR
- · SARGRARL VEHWOTES SOUTH **FACING GARDEN**
- LARGE OPEN PLAN LIVING **KITCHEN**
- VERSATILE **ACCOMMODATION WITH UPSIDE DOWN LIVING**
- BESPOKE DETACHED

- STUNNING PANORAMIC VIEWS OVER YORKSHIRE
- SUBSTANTIALLY EXTENDED
- HIGH QUALITY BESPOKE FIXTURES AND FINISH **THROUGHOUT**
- 5 BEDROOMS
- IDEAL FAMILY HOME

SIMPLY OUTSTANDING! .... OCCUPYING A MOST SOUGHT AFTER ELEVATED POSITION WITH FANTASTIC PANORAMIC VIEWS ACROSS YORKSHIRE IS THIS TRULY RARE OPPORTUNITY TO PURCHASE THIS 4/5 BEDROOM BESPOKE STONE BUILT DETACHED HOME, FEATURING LARGE VERSATILE ACCOMMODATION IN THE HIGHLY REGARDED VILLAGE LOCATION OF HOYLANDSWAINE BEING OF PARTICULAR INTEREST TO THE FAMILY PURCHASER.