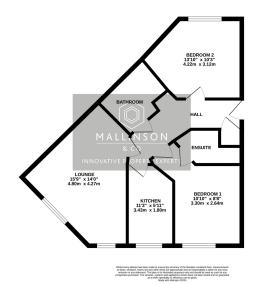

## **Elmroyd Court, Penistone, Sheffield, S36 6FG** Offers In Region Of £110,000

- PENTHOUSE APARTMENT
  2 DOUBLE BEDROOMS
- BEAUTIFULLY PRESENTED
  THROUGHOUT
- ENSUITE TO BEDROOM 1
- ALLOCATED OFF STREET PARKING SPACE
- WALKING DISTANCE OF PENISTONE CENTRE & TRANS PENNINE TRAIL

- MODERN KITCHEN
- STUNNING VIEWS THROUGHOUT THE APARTMENT
- LANDSCAPED COMMUNAL GROUNDS
- IDEAL FOR COUPLE, SINGLE OCCUPANT OR BUY TO LET INVESTOR

**⊨** 2 **⊑** 2 **⊑** 1

TAKE A LOOK AT THIS ... LOCATED ON THIS HIGHLY REGARDED BARRETT DEVELOPMENT WITHIN WALKING DISTANCE OF PENISTONE TOWN CENTRE IS THIS BEAUTIFULLY APPOINTED, 2 DOUBLE BEDROOM PENTHOUSE APARTMENT, HAVING STUNNING RURAL VIEWS AND IS OF PARTICULAR INTEREST TO THE YOUNG COUPLE, SINGLE OCCUPANT OR BUY TO LET INVESTOR.