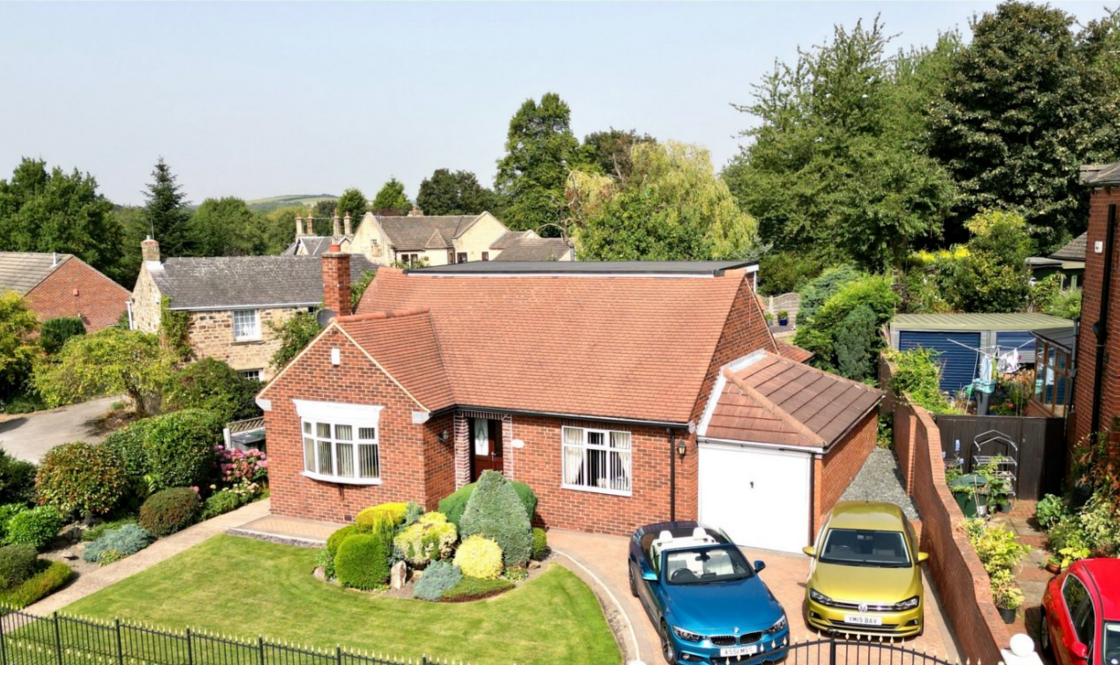

## Doncaster Road, Darfield, Barnsley, S73 9JB

Offers Over £325,000

**⊨** 3 **≟** 2 **⊆** 3

- 3 BEDROOM INDIVIDUAL DETACHED BUNGALOW
- SUNROOM TO REAR
- OFF STREET PARKING & GARAGE
- 3 RECEPTION ROOMS
- FANTASTIC LOCATION

- SYMPATHETICALLY EXTENDED
- LARGE PLOT
- DINING KITCHEN
- BEDROOM 1 WITH EN SUITE
- CLOSE TO AMENITIES AND TRANSPORT LINKS

FABULOUS ... SET IN AN OUTSTANDING POSITION IS THIS SYMPATHETICALLY EXTENDED, BEAUTIFULLY PRESENTED 3 **BEDROOM DETACHED BUNGALOW. FEATURING 3 RECEPTION** ROOMS, A SUNROOM, OFF STREET PARKING, DETACHED GARAGE MANICURED LAWNED GARDENS AND IS WELL SERVED BY AMENITIES AND TRANSPORT LINKS.