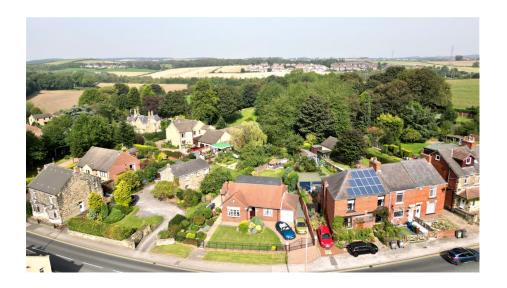

## Doncaster Road, Darfield, Barnsley, S73 9JB

Offers Over £325,000

**⊨** 3 **≟** 2 **⊆** 3

- 3 BEDROOM INDIVIDUAL DETACHED BUNGALOW
- SUNROOM TO REAR
- OFF STREET PARKING & GARAGE
- 3 RECEPTION ROOMS
- FANTASTIC LOCATION

- SYMPATHETICALLY EXTENDED
- LARGE PLOT
- DINING KITCHEN
- BEDROOM 1 WITH EN SUITE
- CLOSE TO AMENITIES AND TRANSPORT LINKS

FABULOUS ... SET IN AN OUTSTANDING POSITION IS THIS SYMPATHETICALLY EXTENDED, BEAUTIFULLY PRESENTED 3 **BEDROOM DETACHED BUNGALOW. FEATURING 3 RECEPTION** ROOMS, A SUNROOM, OFF STREET PARKING, DETACHED GARAGE MANICURED LAWNED GARDENS AND IS WELL SERVED BY AMENITIES AND TRANSPORT LINKS.