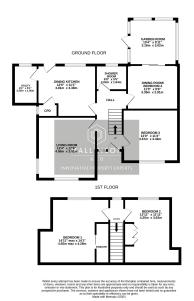

## Doncaster Road, Darfield, Barnsley, S73 9JB

Offers Over £325,000

**⊨** 3 **≟** 2 **⊆** 3







- 3 BEDROOM INDIVIDUAL DETACHED BUNGALOW
- SUNROOM TO REAR
- OFF STREET PARKING & GARAGE
- 3 RECEPTION ROOMS
- FANTASTIC LOCATION

- SYMPATHETICALLY EXTENDED
- LARGE PLOT
- DINING KITCHEN
- BEDROOM 1 WITH EN SUITE
- CLOSE TO AMENITIES AND TRANSPORT LINKS









FABULOUS ... SET IN AN OUTSTANDING POSITION IS THIS SYMPATHETICALLY EXTENDED, BEAUTIFULLY PRESENTED 3 **BEDROOM DETACHED BUNGALOW. FEATURING 3 RECEPTION** ROOMS, A SUNROOM, OFF STREET PARKING, DETACHED GARAGE MANICURED LAWNED GARDENS AND IS WELL SERVED BY AMENITIES AND TRANSPORT LINKS.









PROPERTY

EXPERTS

## Mallinson & Co INNOVATIVE Office: 01226 414 150

Email: ben@mallinsonandco.co.uk Web: www. mallinsonandco.co.uk

Suite 2, Penistone 1, St. Mary's Street, Penistone, Sheffield S36 6DT