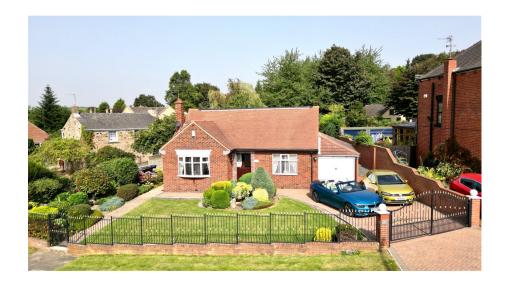

## Doncaster Road, Darfield, Barnsley, S73 9JB

Offers Over £325,000

**⊨** 3 **≟** 2 **⊆** 3

- 3 BEDROOM INDIVIDUAL DETACHED BUNGALOW
- SUNROOM TO REAR
- OFF STREET PARKING & GARAGE
- 3 RECEPTION ROOMS
- FANTASTIC LOCATION

- SYMPATHETICALLY EXTENDED
- LARGE PLOT
- DINING KITCHEN
- BEDROOM 1 WITH EN SUITE
- CLOSE TO AMENITIES AND TRANSPORT LINKS

FABULOUS ... SET IN AN OUTSTANDING POSITION IS THIS SYMPATHETICALLY EXTENDED, BEAUTIFULLY PRESENTED 3 **BEDROOM DETACHED BUNGALOW. FEATURING 3 RECEPTION** ROOMS, A SUNROOM, OFF STREET PARKING, DETACHED GARAGE MANICURED LAWNED GARDENS AND IS WELL SERVED BY AMENITIES AND TRANSPORT LINKS.