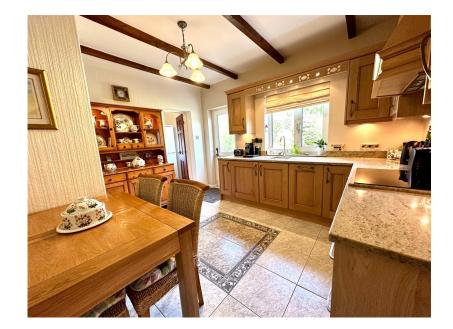

## Doncaster Road, Darfield, Barnsley, S73 9JB

Offers Over £325,000

**⊨** 3 **≟** 2 **⊆** 3

- 3 BEDROOM INDIVIDUAL DETACHED BUNGALOW
- SUNROOM TO REAR
- OFF STREET PARKING & GARAGE
- 3 RECEPTION ROOMS
- FANTASTIC LOCATION

- SYMPATHETICALLY EXTENDED
- LARGE PLOT
- DINING KITCHEN
- BEDROOM 1 WITH EN SUITE
- CLOSE TO AMENITIES AND TRANSPORT LINKS

FABULOUS ... SET IN AN OUTSTANDING POSITION IS THIS SYMPATHETICALLY EXTENDED, BEAUTIFULLY PRESENTED 3 **BEDROOM DETACHED BUNGALOW. FEATURING 3 RECEPTION** ROOMS, A SUNROOM, OFF STREET PARKING, DETACHED GARAGE MANICURED LAWNED GARDENS AND IS WELL SERVED BY AMENITIES AND TRANSPORT LINKS.