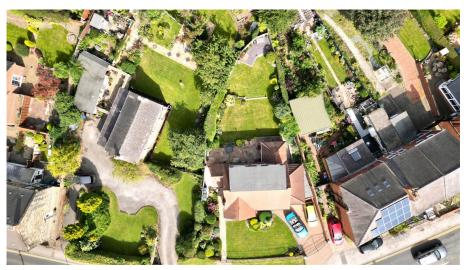

## Doncaster Road, Darfield, Barnsley, S73 9JB

Offers Over £325,000

**⊨** 3 **≟** 2 **⊆** 3

- 3 BEDROOM INDIVIDUAL DETACHED BUNGALOW
- SUNROOM TO REAR
- OFF STREET PARKING & GARAGE
- 3 RECEPTION ROOMS
- FANTASTIC LOCATION

- SYMPATHETICALLY EXTENDED
- LARGE PLOT
- DINING KITCHEN
- BEDROOM 1 WITH EN SUITE
- CLOSE TO AMENITIES AND TRANSPORT LINKS

FABULOUS ... SET IN AN OUTSTANDING POSITION IS THIS SYMPATHETICALLY EXTENDED, BEAUTIFULLY PRESENTED 3 **BEDROOM DETACHED BUNGALOW. FEATURING 3 RECEPTION** ROOMS, A SUNROOM, OFF STREET PARKING, DETACHED GARAGE MANICURED LAWNED GARDENS AND IS WELL SERVED BY AMENITIES AND TRANSPORT LINKS.