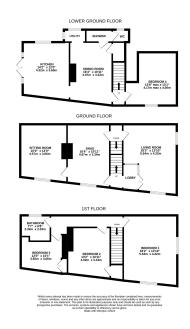

## Ben Bank Road, Silkstone Common, Barnsley, S75 4PA

Offers Over £350,000

- CHARACTER HOME
- 4 DOUBLE BEDROOMS
- 3 RECEPTION ROOMS
- PRIVATE ENCLOSED LOW MAINTENANCE GARDEN WITH OFF STREET PARKING
- CLOSE TO HIGHLY REGARDED SCHOOLS, AMENITIES & TRANSPORT LINKS

- SEMI DETACHED
- SITUATED OVER 3 FLOORS
- 2 BATHROOMS
- SOUGHT AFTER LOCATION CLOSE TO COUNTRYSIDE
- AN IDEAL FAMILY HOME

SET IN THE HEART OF THE ICONIC VILLAGE OF SILKSTONE COMMON IS THIS BEAUTIFULLY PRESENTED, 4 DOUBLE BEDROOM CHARACTER HOME, OFFERING A WEALTH OF ACCOMMODATION AS WELL AS CHARMING CHARACTER THROUGHOUT WITH VERSATILE LIVING ACCOMMODATION. IT IS IDEALLY SUITED TO THE FAMILY OCCUPIER AND IS WITHIN CLOSE PROXIMITY TO AMAZING COUNTRYSIDE, M1 MOTORWAY NETWORK AND HIGHLY REGARDED SCHOOLS.