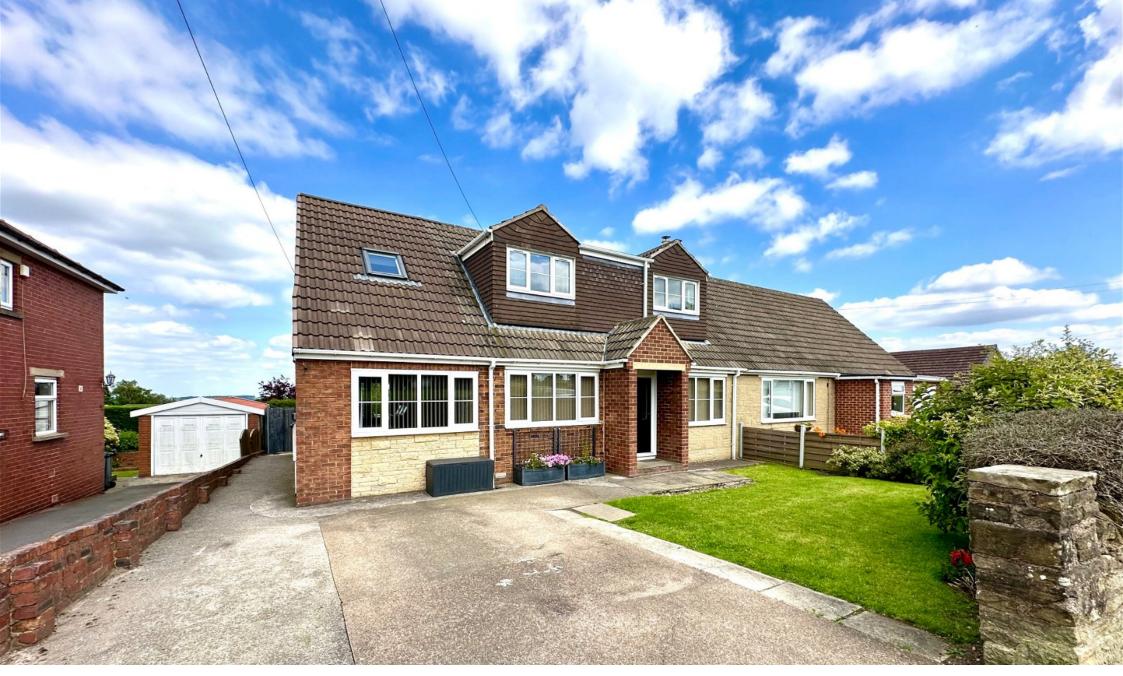

## Lidgett Lane, Skelmanthorpe, Huddersfield, HD8 9AQ

Offers Over £319,950

- SEMI DETACHED
- MODERN, CONTEMPORARY
  WELL PRESENTED & **DINING KITCHEN**
- 2 SHOWER ROOMS
- PLEASANT ASPECT WITH **GARDENS TO FRONT & REAR**
- SOUGHT AFTER VILLAGE LOCATION

- 4 BEDROOMS
- **NEUTRALLY DECORATED THROUGHOUT**
- DRIVEWAY PROVIDING OFF STREET PARKING
- OFFERING FURTHER **DEVELOPMENT POTENTIAL**
- CLOSE TO LOCAL AMENITIES, SCHOOLS & TRANSPORT LINKS

TAKE A LOOK AT THIS ... LOCATED IN THE SOUGHT AFTER VILLAGE OF SKELMANTHORPE, BOASTING VIEWS OVER THE CRICKET FIELD IS THIS FOUR BEDROOM, SEMI-DETACHED PROPERTY, FEATURING HIGH QUALITY, CONTEMPORARY KITCHEN AND SHOWER ROOMS, OFF STREET PARKING, GARDEN TO THE FRONT AND AN EXTENSIVE GARDEN TO THE REAR.