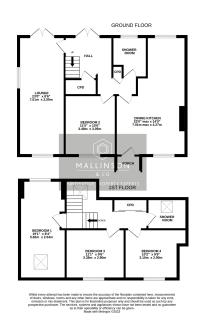

- 4 BEDROOMS
- **NEUTRALLY DECORATED THROUGHOUT**
- DRIVEWAY PROVIDING OFF STREET PARKING
- OFFERING FURTHER **DEVELOPMENT POTENTIAL**
- CLOSE TO LOCAL AMENITIES, SCHOOLS & TRANSPORT LINKS

TAKE A LOOK AT THIS ... LOCATED IN THE SOUGHT AFTER VILLAGE OF SKELMANTHORPE, BOASTING VIEWS OVER THE CRICKET FIELD IS THIS FOUR BEDROOM, SEMI-DETACHED PROPERTY, FEATURING HIGH QUALITY, CONTEMPORARY KITCHEN AND SHOWER ROOMS, OFF STREET PARKING, GARDEN TO THE FRONT AND AN EXTENSIVE GARDEN TO THE REAR.