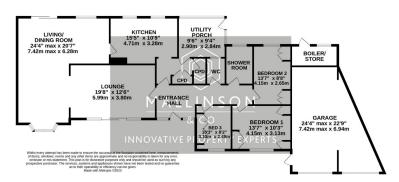

## Hall Balk Lane, Barnsley, S75 1BE Offers Over £469,950

- DETACHED BUNGALOW
- 2 RECEPTION ROOMS & CONSERVATORY
- OUTSTANDING DEVELOPMENT OPPORTUNITY
- LARGE PLOT WITH STUNNING MANICURED GARDENS
- IDEAL FOR A FAMILY OR COUPLE

- 3 BEDROOMS
- MODERN CONTEMPORARY BATHROOM
- DOUBLE GARAGE & OFF STREET PARKING FOR SEVERAL VEHICLES
- SOUGHT AFTER AREA CLOSE TO BARNSLEY TOWN CENTRE
- CLOSE TO LOCAL AMENITIES, SCHOOLS & TRANSPORT LINKS

🛤 3 🚰 2 🚍 3

SIMPLY OUTSTANDING ... A RARE OPPORTUNITY TO PURCHASE THIS SUPERB, THREE BEDROOM DETACHED BUNGALOW WITH A DOUBLE GARAGE, SET IN STUNNING MANICURED GROUNDS, OFFERING EXCEPTIONAL DEVELOPMENT POTENTIAL, LOCATED ON THE OUTSKIRTS OF BARNSLEY'S SOUGHT AFTER OLD TOWN AREA. AN IDEAL PURCHASE FOR A FAMILY OR COUPLE.