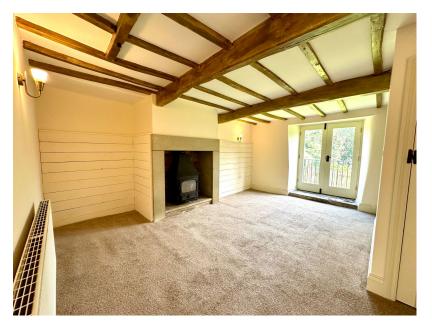

## **Dobb Top Road, Holmbridge, Holmfirth, HD9 2PQ** Offers Over £165,000

- CHARACTER COTTAGE
- 2 BEDROOMS
- LIVING ROOM WITH JULIETTE BALCONY
- CLOSE TO HOLMFIRTH TOWN CENTRE
- IDEALLY SUITED TO A COUPLE OR BUY TO LET INVESTOR

- SET OVER THREE FLOORS
- MODERN, CONTEMPORARY KITCHEN
- PLEASANT ASPECT
- CLOSE TO LOCAL AMENITIES & TRANSPORT LINKS
- NO EXTERNAL SPACE OR GARDEN

2 🚰 1 🚘 1

OCCUPYING AN OUTSTANDING POSITION, A STONE'S THROW AWAY FROM HOLMFIRTH TOWN CENTRE IS THIS DELIGHTFUL TWO DOUBLE BEDROOM, THREE STOREY CHARACTER COTTAGE, IDEALLY SUITED TO A COUPLE OR BUY TO LET INVESTOR.