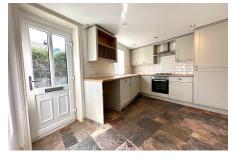

## **Key Features**

CHARACTER COTTAGE

SET OVER THREE FLOORS

2 BEDROOMS

- MODERN, CONTEMPORARY KITCHEN
- LIVING ROOM WITH JULIETTE BALCONY
- PLEASANT ASPECT
- CLOSE TO HOLMFIRTH TOWN CENTRE
- CLOSE TO LOCAL AMENITIES & TRANSPORT LINKS
- IDEALLY SUITED TO A COUPLE OR BUY TO LET INVESTOR
- NO EXTERNAL SPACE OR GARDEN