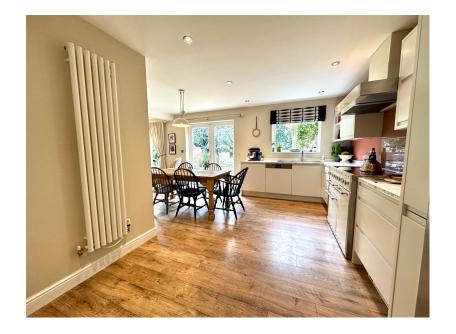

## The Meadows, Silkstone Common, Barnsley, S75 4SG

£479,950

**▶** 5 **♣** 3 **♣** 1

STONE BUILT DETACHED

5 BEDROOMS

4 BATHROOMS

 BESPOKE OPEN PLAN LIVING KITCHEN

UTILITY ROOM

AN IDEAL FAMILY HOME

SIMPLY STUNNING ... OCCUPYING AN OUTSTANDING POSITION WITHIN THE HIGHLY REGARDED VILLAGE OF SILKSTONE COMMON, IS THIS DECEPTIVELY SPACIOUS, FIVE BEDROOM, STONE BUILT FAMILY HOME, OFFERING A WEALTH OF ACCOMMODATION, BEING BEAUTIFULLY APPOINTED THROUGHOUT, FEATURING AN OPEN PLAN LIVING KITCHEN, LANDSCAPED GARDENS AND A STUNNING WOODLAND BACKDROP.