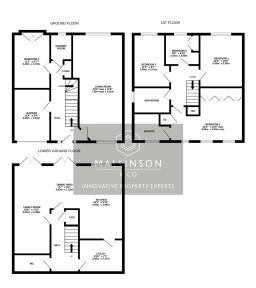

AN IDEAL FAMILY HOME

SIMPLY STUNNING ... OCCUPYING AN OUTSTANDING POSITION WITHIN THE HIGHLY REGARDED VILLAGE OF SILKSTONE COMMON, IS THIS DECEPTIVELY SPACIOUS, FIVE BEDROOM, STONE BUILT FAMILY HOME, OFFERING A WEALTH OF ACCOMMODATION, BEING BEAUTIFULLY APPOINTED THROUGHOUT, FEATURING AN OPEN PLAN LIVING KITCHEN, LANDSCAPED GARDENS AND A STUNNING WOODLAND BACKDROP.