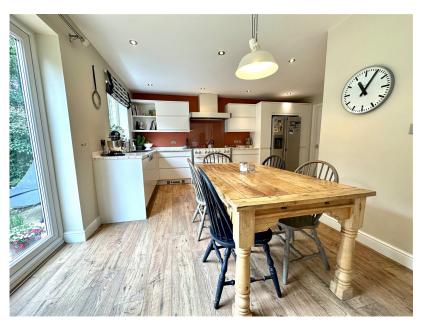

## The Meadows, Silkstone Common, Barnsley, S75 4SG

£479,950

**▶** 5 **♣** 3 **♣** 1

STONE BUILT DETACHED

5 BEDROOMS

4 BATHROOMS

 BESPOKE OPEN PLAN LIVING KITCHEN

UTILITY ROOM

AN IDEAL FAMILY HOME

SIMPLY STUNNING ... OCCUPYING AN OUTSTANDING POSITION WITHIN THE HIGHLY REGARDED VILLAGE OF SILKSTONE COMMON, IS THIS DECEPTIVELY SPACIOUS, FIVE BEDROOM, STONE BUILT FAMILY HOME, OFFERING A WEALTH OF ACCOMMODATION, BEING BEAUTIFULLY APPOINTED THROUGHOUT, FEATURING AN OPEN PLAN LIVING KITCHEN, LANDSCAPED GARDENS AND A STUNNING WOODLAND BACKDROP.