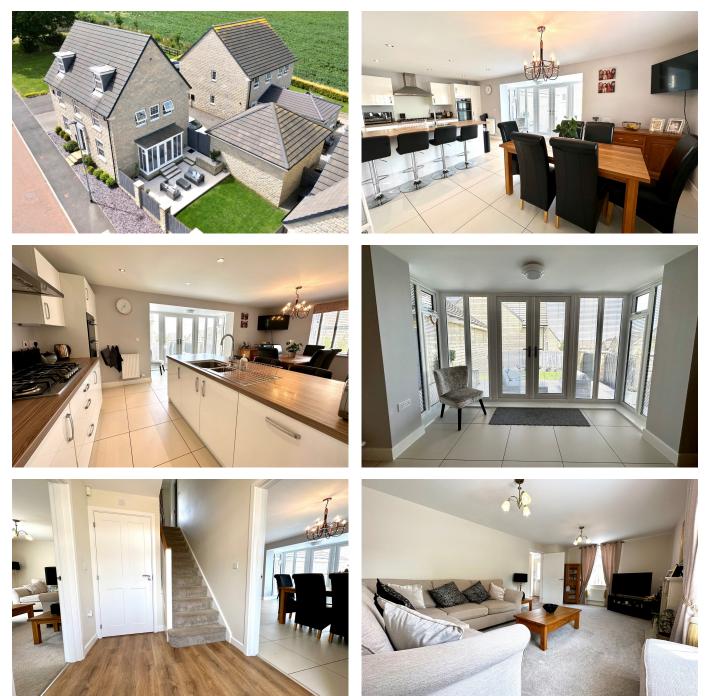

## Church Drive, Hoylandswaine, Sheffield, S36 7LZ

Offers Over £499,999

🍋 5 🚰 4 🚍 1

INNOVATIVE PROPERTY EXPERTS Mallinson & Co Office: 01226 414 150 Email: ben@mallinsonandco.co.uk Web: www. mallinsonandco.co.uk Suite 2, Penistone 1, St. Mary's Street, Penistone, Sheffield S36 6DT

- 5 DOUBLE BEDROOMS
- OFFERING A WEALTH OF ACCOMMODATION OVER 3 FLOORS
- EN SUITE TO BEDROOM 1
- DETACHED GARAGE & OFF STREET PARKING
- CLOSE TO LOCAL AMENITIES, SCHOOLS
  & TRANSPORT LINKS

- DETACHED STONE BUILT HOME
- OPEN PLAN KITCHEN
- LANDSCAPED GARDEN
- STUNNING LOCATION WITHIN A HIGHLY REGARDED VILLAGE
- VIEWING HIGHLY RECOMMENDED

FABULOUS FAMILY HOME...... A BEAUTIFULLY PRESENTED 5 BEDROOM, 4 BATHROOM FAMILY HOME SET OUT THE OUTSKIRTS OF THE HIGHLY REGARDED VILLAGE OF HOYLANDSWAINE, FEATURING A LARGE OPEN PLAN KITCHEN, DETACHED GARAGE, DRIVEWAY AND LANDSCAPED GARDENS.