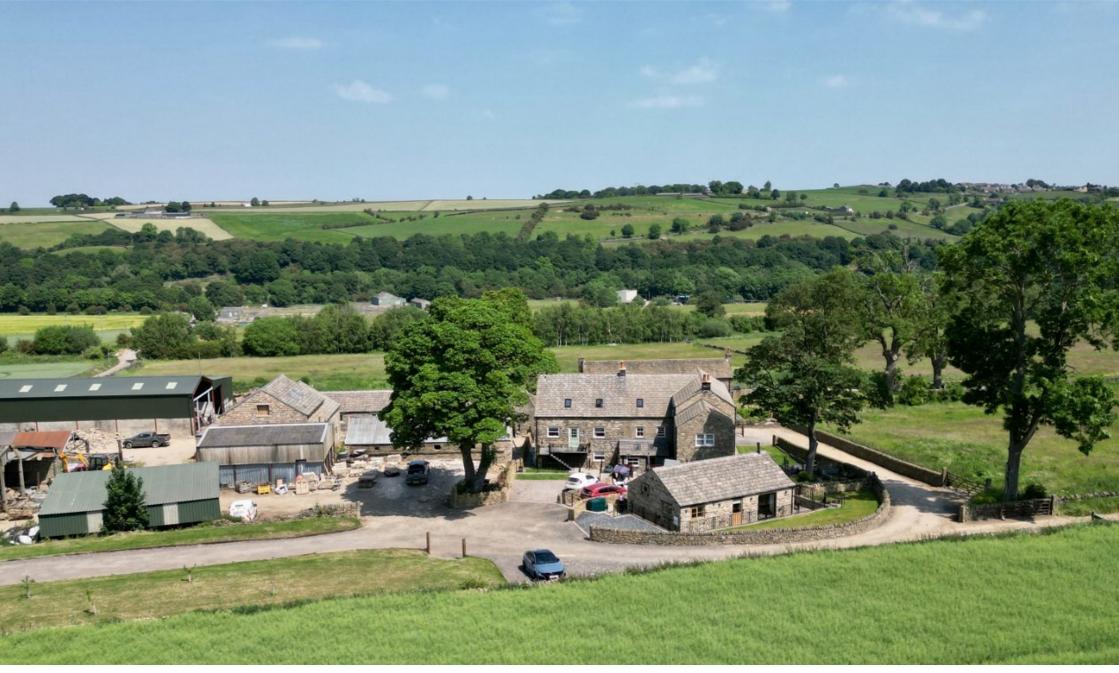

INNOVATIVE PROPERTY EXPERTS

- CHARACTER CONVERSION 4 DOUBLE BEDROOMS
- LARGE OPEN PLAN KITCHEN STUNNING RURAL VIEWS
- 2 HOUSE BATHROOMS
  - SEVERAL VEHICLES
- FRONT & REAR GARDENS
- EASY ACCESS TO TRANS PENNINE TRAIL

OFF STREET PARKING FOR

- CLOSE TO LOCAL AMENITIES, PENISTONE, HIGHLY REGARDED SCHOOLS & TRANSPORT LINKS
- A SUPERB FAMILY HOME

OCCUPYING AN OUTSTANDING RURAL POSITION ON THE OUTSKIRTS OF OXSPRING AND SURROUNDED BY GLORIOUS OPEN COUNTRYSIDE IS THIS STUNNING FOUR BEDROOMS CHARACTER CONVERSION, OFFERING A WEALTH OF ACCOMMODATION AND A BEAUTIFULLY APPOINTED FIXTURE AND FINISH THROUGHOUT MAKING IT AN IDEAL FAMILY HOME.