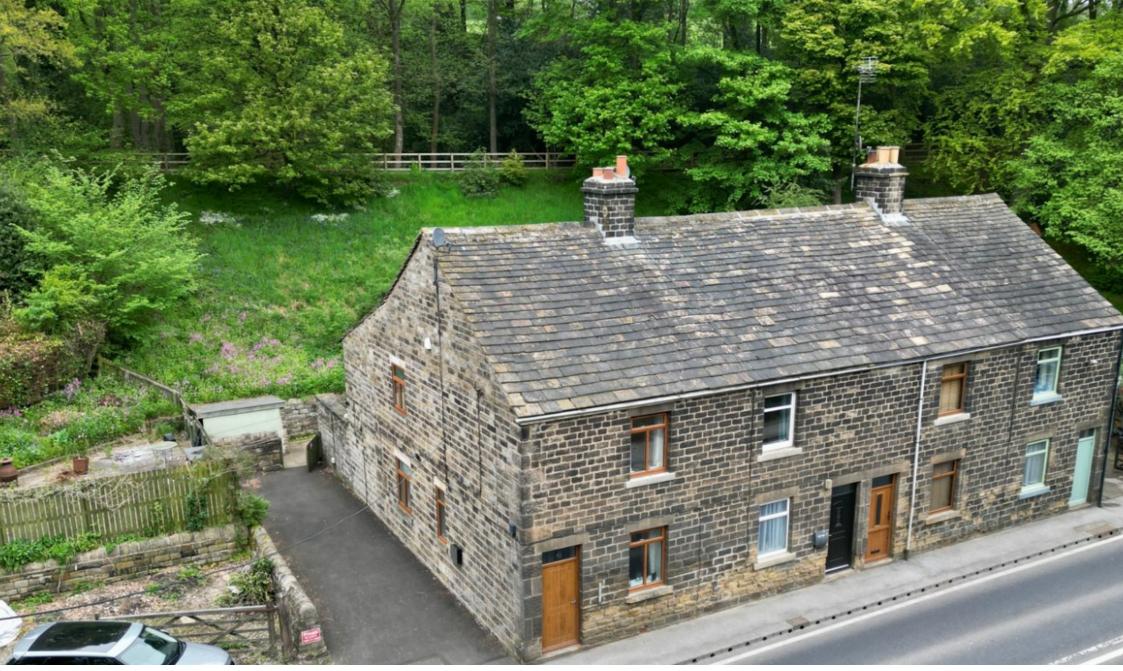

Don Terrace, Midhopestones, Sheffield, S36 4GW

Offers Over £230,000

2 2 2 2 2

- COTTAGE
  2 DOUBLE BEDROOMS
- OCCUPYING A LARGE PLOT
  EXTENSIVE DEVELOPMENT
  POTENTIAL
- LARGE LIVING ACCOMMODATION
- OPEN PLAN KITCHEN
- UTILITY & DOWNSTAIRS W.C.
- RURAL LOCATION WITH EASY ACCESS TO OPEN COUNTRYSIDE
- STUNNING HOUSE BATHROOM WITH 4 PIECE BATHROOM SUITE
- EXCELLENT TRANSPORT LINKS TO NEIGHBOURING TOWNS

TAKE A LOOK AT THIS ... OCCUPYING AN OUTSTANDING RURAL POSITION AND OFFERING A WEALTH OF ACCOMMODATION IS THIS DECEPTIVELY SPACIOUS, TWO DOUBLE BEDROOM COTTAGE STYLE PROPERTY, FEATURING A LARGE OPEN PLAN KITCHEN, EXTENSIVE GROUNDS, INCLUDING TWO PRIVATELY ENCLOSED GARDENS AND OFF STREET PARKING FOR SEVERAL VEHICLES. IDEALLY SUITED TO YOUNG COUPLE, FAMILY OR POTENTIAL DOWNSIZER.