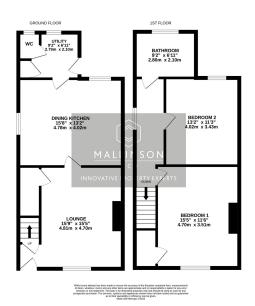

TAKE A LOOK AT THIS ... OCCUPYING AN OUTSTANDING RURAL POSITION AND OFFERING A WEALTH OF ACCOMMODATION IS THIS DECEPTIVELY SPACIOUS, TWO DOUBLE BEDROOM COTTAGE STYLE PROPERTY, FEATURING A LARGE OPEN PLAN KITCHEN, EXTENSIVE GROUNDS, INCLUDING TWO PRIVATELY ENCLOSED GARDENS AND OFF STREET PARKING FOR SEVERAL VEHICLES. IDEALLY SUITED TO YOUNG COUPLE, FAMILY OR POTENTIAL DOWNSIZER.