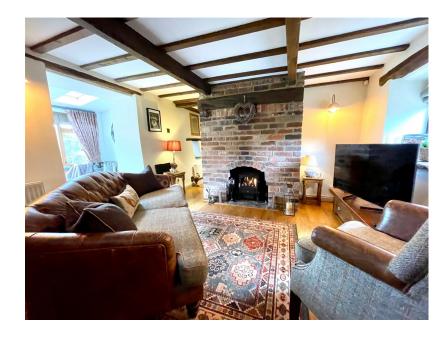

TAKE A LOOK AT THIS ... OCCUPYING AN OUTSTANDING POSITION WITHIN THIS, SMALL QUIET HAMLET ON THE OUTSKIRTS OF DENBY DALE, OVERLOOKING OPEN COUNTRYSIDE IS THIS TRULY CHARMING, CHARACTERFUL, ONE BEDROOM COTTAGE STYLE PROPERTY, FEATURING A DRESSING ROOM, MODERN BATHROOM, OPEN PLAN LIVING AREA, BESPOKE KITCHEN AND SUN ROOM TO THE REAR. IDEALLY SUITED TO A SINGLE OCCUPTANT, COUPLE OR POSSIBLE DOWNSIZER.