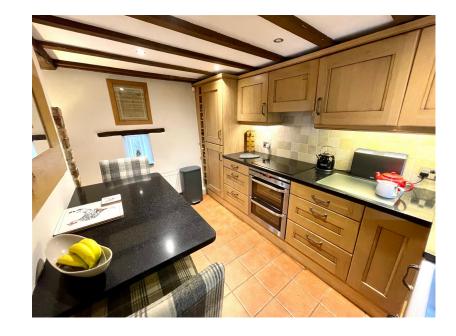

## Netherdale Court, Denby Dale, Huddersfield, HD8 8YG

Offers Over £240,000

- SEMI DETACHED COTTAGE
  1 BEDROOM
- GRADE II LISTED WITH MANY ORIGINAL FEATURES
- WEALTH OF CHARM & CHARACTER
- BEAUTIFULLY PRESENTED 2 RECEPTION ROOMS **THROUGHOUT**
- BREAKFAST KITCHEN
- GARDEN TO 3 SIDES
- **VEHICLES**
- ALLOCATED PARKING FOR 2
  SOUGHT AFTER LOCATION **OVERLOOKING OPEN COUNTRYSIDE**

TAKE A LOOK AT THIS ... OCCUPYING AN OUTSTANDING POSITION WITHIN THIS, SMALL QUIET HAMLET ON THE OUTSKIRTS OF DENBY DALE, OVERLOOKING OPEN COUNTRYSIDE IS THIS TRULY CHARMING, CHARACTERFUL, ONE BEDROOM COTTAGE STYLE PROPERTY, FEATURING A DRESSING ROOM, MODERN BATHROOM, OPEN PLAN LIVING AREA, BESPOKE KITCHEN AND SUN ROOM TO THE REAR. IDEALLY SUITED TO A SINGLE OCCUPTANT, COUPLE OR POSSIBLE DOWNSIZER.