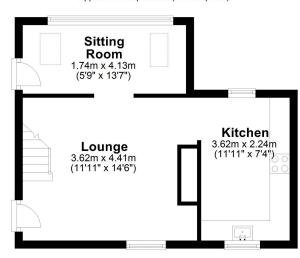

## **Ground Floor**

Approx. 32.0 sq. metres (344.8 sq. feet)

Total area: approx. 57.2 sq. metres (615.3 sq. feet)