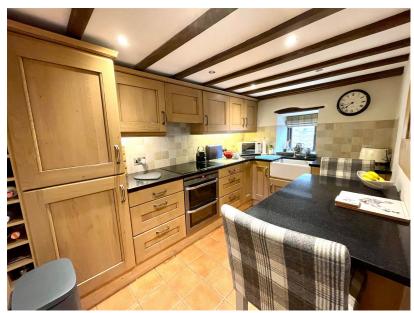

## Netherdale Court, Denby Dale, Huddersfield, HD8 8YG

Offers Over £240,000

- SEMI DETACHED COTTAGE
  1 BEDROOM
- GRADE II LISTED WITH MANY ORIGINAL FEATURES
- WEALTH OF CHARM & CHARACTER
- BEAUTIFULLY PRESENTED 2 RECEPTION ROOMS **THROUGHOUT**
- BREAKFAST KITCHEN
- GARDEN TO 3 SIDES
- **VEHICLES**
- ALLOCATED PARKING FOR 2
  SOUGHT AFTER LOCATION **OVERLOOKING OPEN COUNTRYSIDE**

TAKE A LOOK AT THIS ... OCCUPYING AN OUTSTANDING POSITION WITHIN THIS, SMALL QUIET HAMLET ON THE OUTSKIRTS OF DENBY DALE, OVERLOOKING OPEN COUNTRYSIDE IS THIS TRULY CHARMING, CHARACTERFUL, ONE BEDROOM COTTAGE STYLE PROPERTY, FEATURING A DRESSING ROOM, MODERN BATHROOM, OPEN PLAN LIVING AREA, BESPOKE KITCHEN AND SUN ROOM TO THE REAR. IDEALLY SUITED TO A SINGLE OCCUPTANT, COUPLE OR POSSIBLE DOWNSIZER.