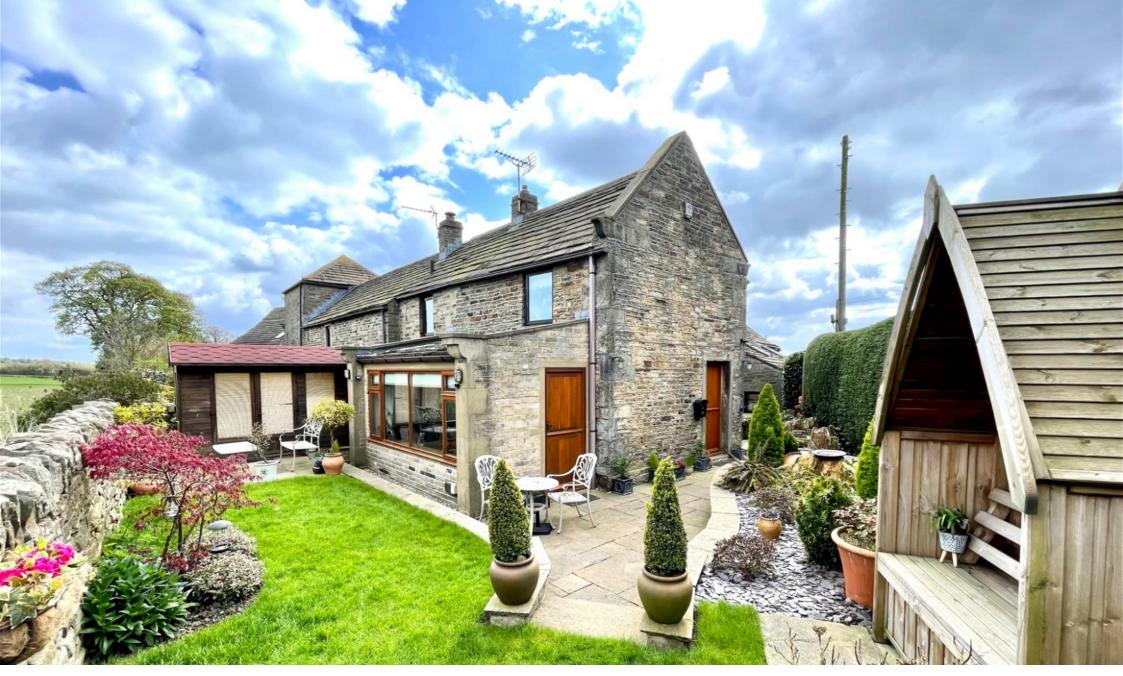

## Netherdale Court, Denby Dale, Huddersfield, HD8 8YG

Offers Over £240,000

- SEMI DETACHED COTTAGE
  1 BEDROOM
- GRADE II LISTED WITH MANY ORIGINAL FEATURES
- WEALTH OF CHARM & CHARACTER
- BEAUTIFULLY PRESENTED 2 RECEPTION ROOMS **THROUGHOUT**
- BREAKFAST KITCHEN
- GARDEN TO 3 SIDES
- **VEHICLES**
- ALLOCATED PARKING FOR 2
  SOUGHT AFTER LOCATION **OVERLOOKING OPEN COUNTRYSIDE**

TAKE A LOOK AT THIS ... OCCUPYING AN OUTSTANDING POSITION WITHIN THIS, SMALL QUIET HAMLET ON THE OUTSKIRTS OF DENBY DALE, OVERLOOKING OPEN COUNTRYSIDE IS THIS TRULY CHARMING, CHARACTERFUL, ONE BEDROOM COTTAGE STYLE PROPERTY, FEATURING A DRESSING ROOM, MODERN BATHROOM, OPEN PLAN LIVING AREA, BESPOKE KITCHEN AND SUN ROOM TO THE REAR. IDEALLY SUITED TO A SINGLE OCCUPTANT, COUPLE OR POSSIBLE DOWNSIZER.