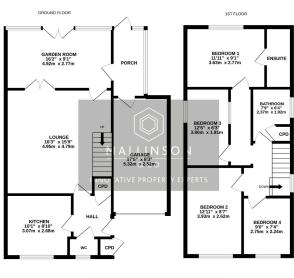

## Windsor Avenue, Thurlstone, Sheffield, S36 9RX Offers In Region Of £284,995

- DETACHED FAMILY HOME
   4 BEDROOMS
- DOUBLE STOREY **EXTENSION TO REAR**
- 2 RECEPTION ROOMS
- 2 BATHROOMS & DOWNSTAIRS W.C.
- BESPOKE FITTED KITCHEN
- FRONT & REAR GARDENS
- GARAGE & OFF STREET **PARKING**
- CLOSE TO LOCAL SCHOOLS RURAL COUNTRYSIDE & AMENITIES
- **SETTING**