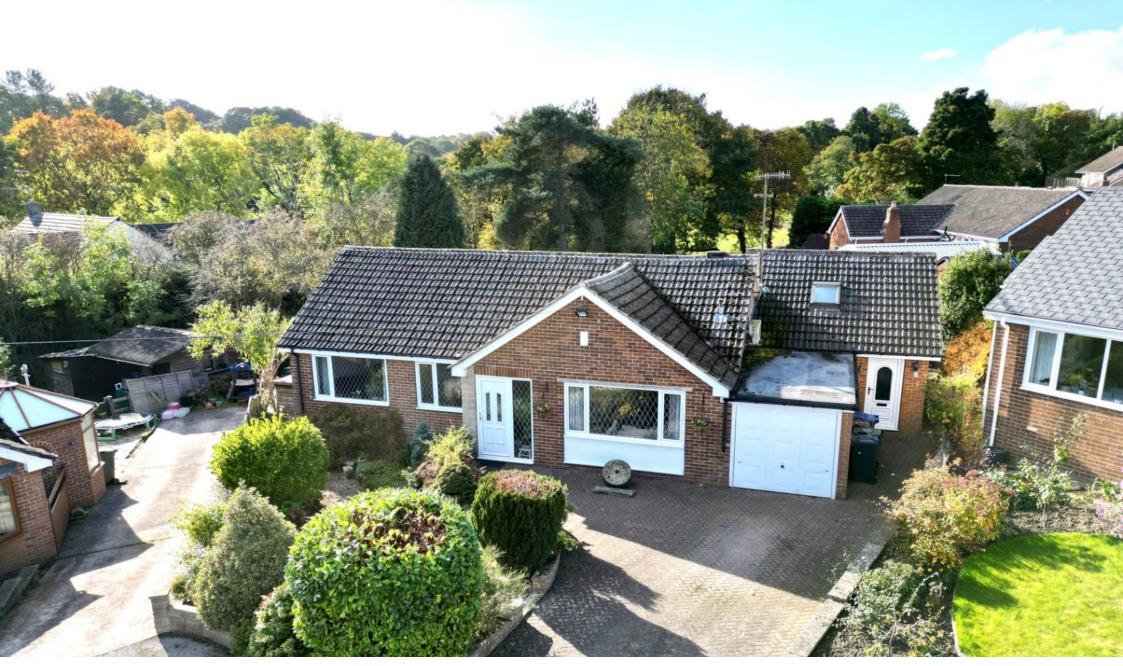

Kennedy Close, Millhouse Green, Sheffield, S36 9NL Offers Over £350,000

- SYMPATHETICALLY EXTENDED
- 4 BEDROOMS
- IDEAL FOR A FAMILY OR COUPLE
- LARGE CORNER PLOT
- CLOSE TO LOCAL AMENITIES & TRANSPORT LINKS

- DETACHED BUNGALOW
- QUIET SECLUDED CULL DE SAC POSITION
- WESTERLY FACING GARDENS
- WEALTH OF DEVELOPMENT POTENTIAL
- ACCESS TO COUNTRYSIDE & TRANS PENNINE TRIAL

## ₽ 4 ₽ 2 ₽ 3

NOT TO BE MISSED ... THIS SYMPATHETICALLY EXTENDED, FOUR BEDROOM DETACHED BUNGALOW, LOCATED IN A QUIET, SECLUDED CORNER PLOT POSITION, CLOSE TO OPEN COUNTRYSIDE, OFFERING A WEALTH OF FURTHER DEVELOPMENT POTENTIAL, IDEAL FOR A COUPLE OR FAMILY.