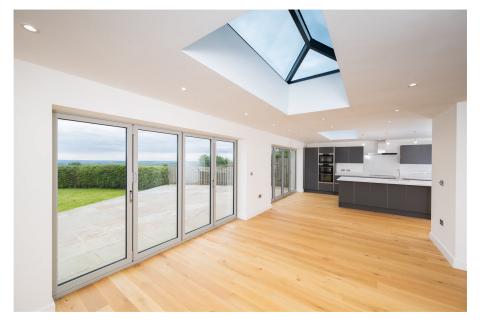

INNOVATIVE PROPERTY EXPERTS

- RURAL LOCATION
- BEAUTIFULLY FINISHED
- EXPOSED BEAM CEILING AND STONEWORK
- STUNNING RURAL LOCATION
- STUNNING OPEN PLAN LIVING KITCHEN

- PANORAMIC VIEWS
- HIGH END FIXTURES AND FINISH
- A WEALTH OF CHARM AND CHARACTER
- EASY ACCESS TO LOCAL AMENITIES AND SCHOOLS
- IDEALLY SUITED TO FAMILY

WOW \* WOW \* WOW...TAKE A LOOK AT THIS TRULY OUTSTANDING AND UNIQUE OPPORTUNITY TO PURCHASE THIS 4 BEDROOM STONE BUILT CHARACTER HOME, HAVING BEEN SYMPATHETICALLY RENOVATED. THE PROPERTY IS SET WITHIN AN OUTSTANDING LOCATION, HAVING PANORAMIC COUNTRYSIDE VIEWS AND FEATURES A LARGE OPEN PLAN LIVING KITCHEN BEING A TRUE HEART OF THE HOME.