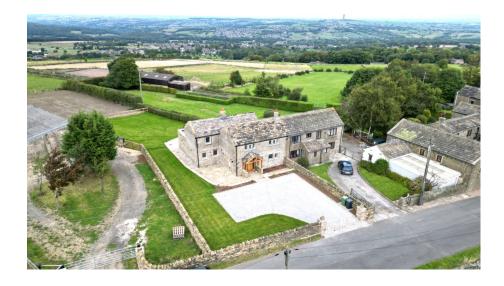

INNOVATIVE PROPERTY EXPERTS

- RURAL LOCATION
- BEAUTIFULLY FINISHED
- EXPOSED BEAM CEILING AND STONEWORK
- STUNNING RURAL LOCATION
- STUNNING OPEN PLAN LIVING KITCHEN

- PANORAMIC VIEWS
- HIGH END FIXTURES AND FINISH
- A WEALTH OF CHARM AND CHARACTER
- EASY ACCESS TO LOCAL AMENITIES AND SCHOOLS
- IDEALLY SUITED TO FAMILY

WOW \* WOW \* WOW...TAKE A LOOK AT THIS TRULY OUTSTANDING AND UNIQUE OPPORTUNITY TO PURCHASE THIS 4 BEDROOM STONE BUILT CHARACTER HOME, HAVING BEEN SYMPATHETICALLY RENOVATED. THE PROPERTY IS SET WITHIN AN OUTSTANDING LOCATION, HAVING PANORAMIC COUNTRYSIDE VIEWS AND FEATURES A LARGE OPEN PLAN LIVING KITCHEN BEING A TRUE HEART OF THE HOME.