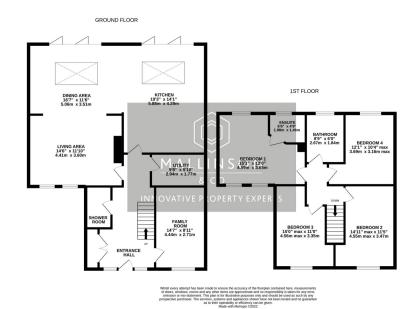

INNOVATIVE PROPERTY EXPERTS







- RURAL LOCATION
- BEAUTIFULLY FINISHED
- EXPOSED BEAM CEILING AND STONEWORK
- STUNNING RURAL LOCATION
- STUNNING OPEN PLAN LIVING KITCHEN

- PANORAMIC VIEWS
- HIGH END FIXTURES AND FINISH
- A WEALTH OF CHARM AND CHARACTER
- EASY ACCESS TO LOCAL AMENITIES AND SCHOOLS
- IDEALLY SUITED TO FAMILY









WOW \* WOW \* WOW...TAKE A LOOK AT THIS TRULY OUTSTANDING AND UNIQUE OPPORTUNITY TO PURCHASE THIS 4 BEDROOM STONE BUILT CHARACTER HOME, HAVING BEEN SYMPATHETICALLY RENOVATED. THE PROPERTY IS SET WITHIN AN OUTSTANDING LOCATION, HAVING PANORAMIC COUNTRYSIDE VIEWS AND FEATURES A LARGE OPEN PLAN LIVING KITCHEN BEING A TRUE HEART OF THE HOME.









**INNOVATIVE** 

**PROPERTY** 

**EXPERTS** 

## Mallinson & Co

Office: 01226 414 150

Email: ben@mallinsonandco.co.uk Web: www. mallinsonandco.co.uk

Suite 2, Penistone 1, St. Mary's Street, Penistone, Sheffield S36 6DT