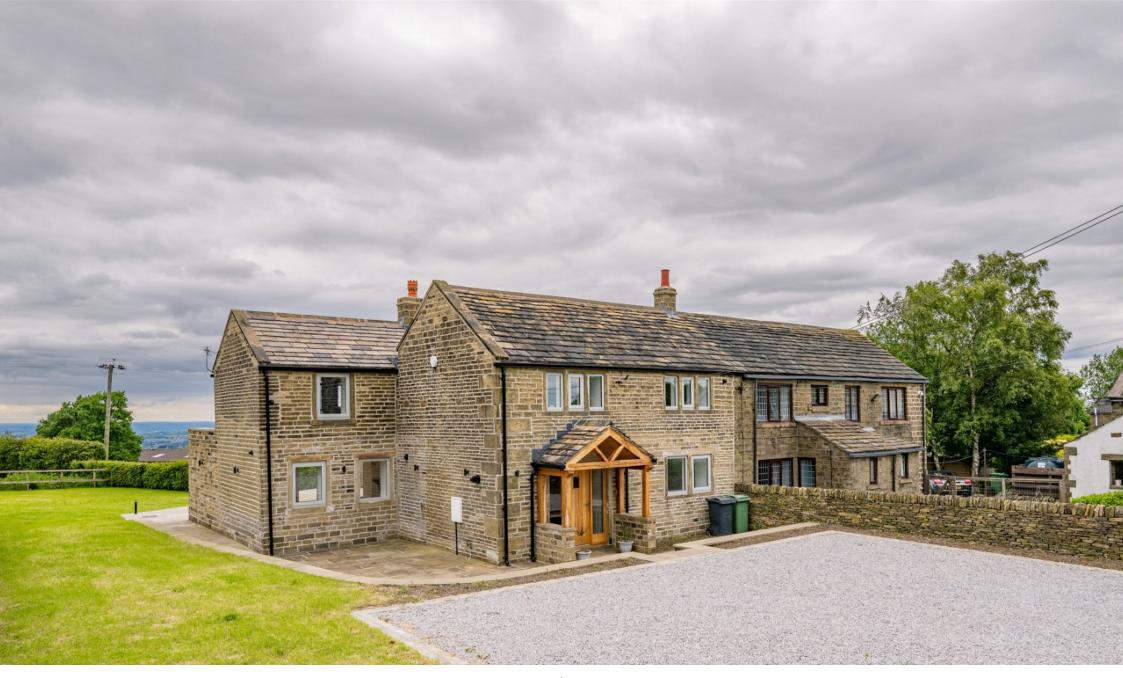

INNOVATIVE PROPERTY EXPERTS

- RURAL LOCATION
- BEAUTIFULLY FINISHED
- EXPOSED BEAM CEILING AND STONEWORK
- STUNNING RURAL LOCATION
- STUNNING OPEN PLAN LIVING KITCHEN

- PANORAMIC VIEWS
- HIGH END FIXTURES AND FINISH
- A WEALTH OF CHARM AND CHARACTER
- EASY ACCESS TO LOCAL AMENITIES AND SCHOOLS
- IDEALLY SUITED TO FAMILY

WOW \* WOW \* WOW...TAKE A LOOK AT THIS TRULY OUTSTANDING AND UNIQUE OPPORTUNITY TO PURCHASE THIS 4 BEDROOM STONE BUILT CHARACTER HOME, HAVING BEEN SYMPATHETICALLY RENOVATED. THE PROPERTY IS SET WITHIN AN OUTSTANDING LOCATION, HAVING PANORAMIC COUNTRYSIDE VIEWS AND FEATURES A LARGE OPEN PLAN LIVING KITCHEN BEING A TRUE HEART OF THE HOME.