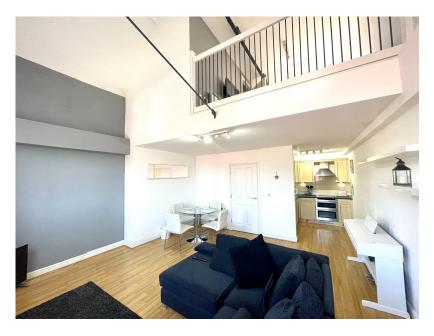

## **COLLEGE HOUSE, BARNSLEY, S75**

Offers Over £120,000

- 1 DOUBLE BEDROOM APARTMENT WITH MEZZANINE LEVEL
- GATED ALLOCATED OFF STREET PARKING
- LARGE OPEN PLAN LIVING, DINING KITCHEN
- LARGE FEATURE WINDOWS
- RETAINS A WEALTH OF CHARM AND CHARACTER
- MODERN DECOR THROUGHOUT
- MANICURED COMMUNAL GROUNDS
- LEASEHOLD PROPERTY
- RENTAL POTENTIAL OF £625 PER CALENDAR MONTH
- VIEWING HIGHLY RECOMENDED

SIMPLY STUNNING..... A BEAUTIFULLY PRESENTED 1 BEDROOM DUPLEX APARTMENT FEATURING A MEZZANINE BEDROOM AND OPEN PLAN LIVING KITCHEN. THIS PROPERTY MUST BE VIEWED TO FULLY APPRECIATE BOTH THE CHARM AND CHARACTER OF THIS GRADE 2 LISTED BUILDING.