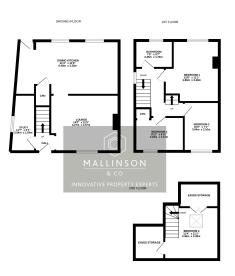

## 36 Schole Avenue, Penistone, Sheffield

£140,000

**4**3 **4**1 **4**1

• END TOWNHOUSE

 3 BEDROOMS + OCCASIONAL ATTIC ROOM

IN NEED OF RENOVATION

LARGE KITCHEN

PANORAMIC VIEWS

LOOK AT THIS ... IF YOU ARE IN THE MARKET FOR A DEVELOPMENT PROJECT THEN LOOK NO FURTHER. THIS 3 BEDROOM END TOWNHOUSE, LOCATED WITHIN PENISTONE CENTRE IS NOT TO BE MISSED.

While every attempt has been made to ensure the accuracy of the floorplan contained here, measurement of doors, wrotous, recent and any other terms are approximate and no reoperatellity is taken for any error, crisisin or not-autherner. This plan is for illustrative purposes only and should be used as such by any prospective parthwese. The servicios, systems and applicaces strong have not been lested and no guarante sort for the properties of receivers and applicaces strong have not been lested and no guarante sort for the properties of receivers and properties or the contractive of the properties or criticative and the properties of receivers and properties or the properties or the properties of the properties of the flooring and the properties of the properties or the properties of the flooring and the properties of the flooring and the properties of the properties of the properties of the flooring and the properties of the properties of the flooring and the properties of the properties of the flooring and the properties of the properties of the flooring and the properties of the properties of the properties of the flooring and the properties of the properties of the flooring and the properties of the flooring and the properties of the properties of the flooring and the flooring