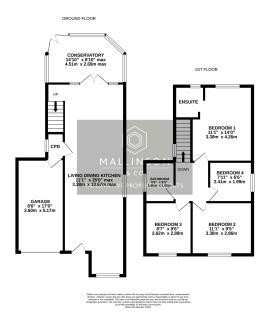

## 11 Lea Head, Shepley, Huddersfield

Offers Over £315,000

**1** 4 **1** 2 **1** 2 **1** 2 **1** 2

CUL DE SAC LOCATION

INDIVIDUAL STONE BUILT HOUSE

MODERN CONTEMPORARY DECOR

 HIGH QUALITY FIXTURE AND FINISH THROUGHOUT

STUNNING KITCHEN

CONSERVATORY TO REAR

EN SUITE TO BEDROOM 1

PRIVATE REAR GARDEN

CLOSE TO LOCAL
AMENITIES & SCHOOLS

 EASY ACCESS TO TRANSPORT LINKS

SIMPLY OUT OF THIS WORLD .... IF YOU ARE A MODERN FAMILY LOOKING FOR AN OPEN PLAN, FOUR BEDROOM DETACHED, THEN LOOK NO FURTHER THAN THIS BEAUTIFULLY PRESENTED, FULLY REDEVELOPED, STONE BUILT DETACHED PROPERTY, OFFERING A WEALTH OF ACCOMMODATION WITH A CONTEMPORARY FINISH.