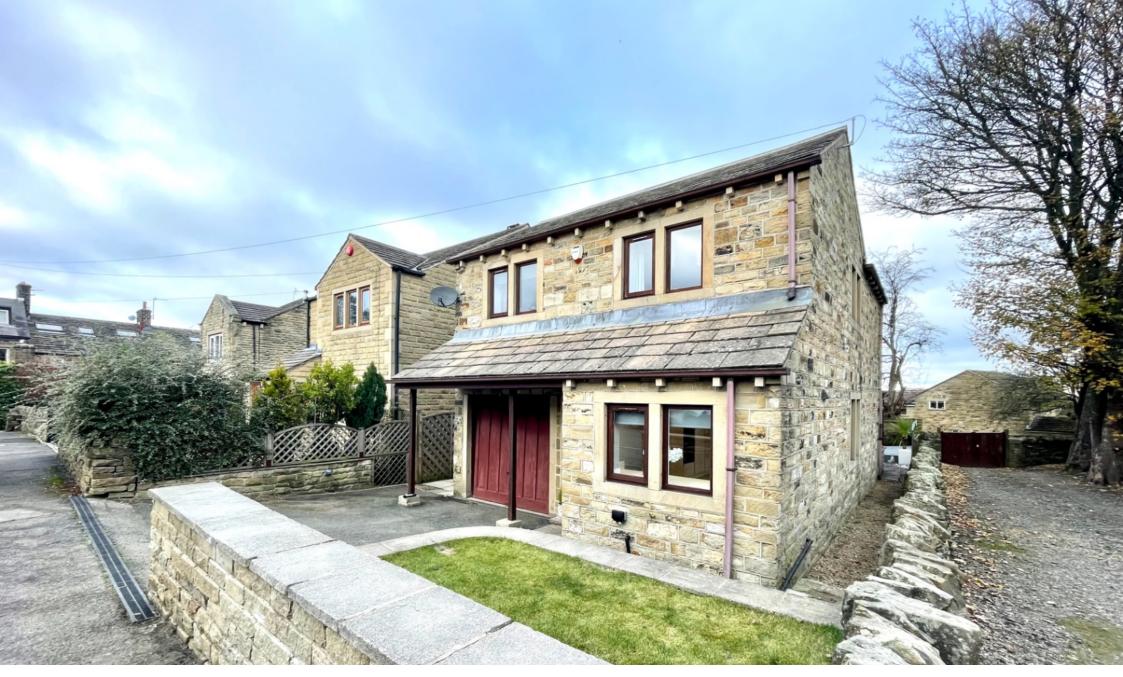

## 11 Lea Head, Shepley, Huddersfield

Offers Over £315,000

**1** 4 **1** 2 **1** 2 **1** 2 **1** 2

CUL DE SAC LOCATION

INDIVIDUAL STONE BUILT HOUSE

MODERN CONTEMPORARY DECOR

 HIGH QUALITY FIXTURE AND FINISH THROUGHOUT

STUNNING KITCHEN

CONSERVATORY TO REAR

EN SUITE TO BEDROOM 1

PRIVATE REAR GARDEN

CLOSE TO LOCAL
AMENITIES & SCHOOLS

 EASY ACCESS TO TRANSPORT LINKS

SIMPLY OUT OF THIS WORLD .... IF YOU ARE A MODERN FAMILY LOOKING FOR AN OPEN PLAN, FOUR BEDROOM DETACHED, THEN LOOK NO FURTHER THAN THIS BEAUTIFULLY PRESENTED, FULLY REDEVELOPED, STONE BUILT DETACHED PROPERTY, OFFERING A WEALTH OF ACCOMMODATION WITH A CONTEMPORARY FINISH.