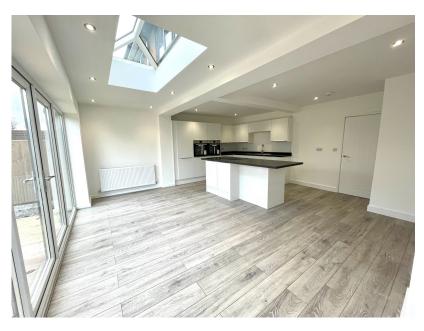

## 83 Intake Lane, Pogmoor, Barnsley

Offers Over £320,000

**▶** 5 **▶** 4 **№** 2

- SYMPATHETICALLY & LARGE OPEN PLAN LIVING SUBSTANTIALLY EXTENDED KITCHEN
- DOWNSTAIRS W.C. & UTILITY ROOM
- 2 RECEPTION ROOMS
- DOWNSTAIRS BEDROOM WITH ENSUITE
- BEAUTIFULLY FINISHED THROUGHOUT
- IDEAL FAMILY HOME

- BEDROOM 1 WITH
  DRESSING AREA & EN SUITE
- EASY ACCESS TO TOWN CENTRE & M1 MOTORWAY
- HIGHLY REGARDED AREA

SIMPLY OUT OF THIS WORLD ... A SUBSTANTIALLY EXTENDED 4 / 5 BEDROOM SEMI DETACHED PROPERTY LOCATED IN THIS HIGHLY REGARDED AREA OF POGMOOR, FEATURING AN OUTSTANDING OPEN PLAN LIVING KITCHEN GIVING ACCESS TO THE REAR GARDEN.