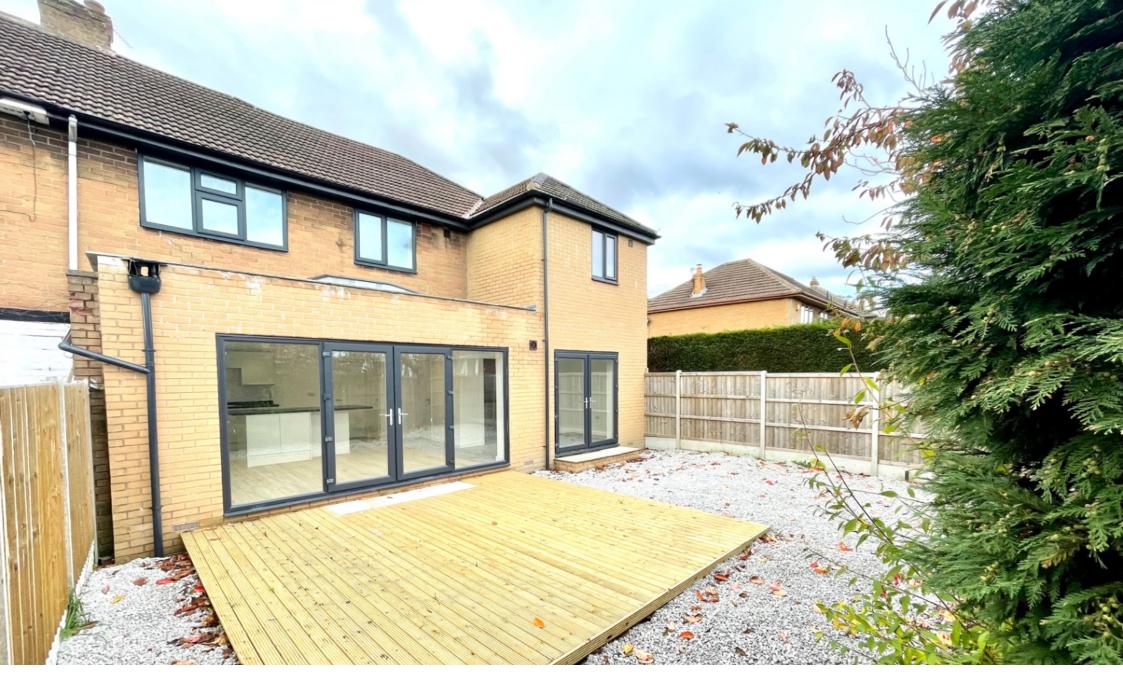

## 83 Intake Lane, Pogmoor, Barnsley

Offers Over £320,000

**▶** 5 **▶** 4 **№** 2

- SYMPATHETICALLY & LARGE OPEN PLAN LIVING SUBSTANTIALLY EXTENDED KITCHEN
- DOWNSTAIRS W.C. & UTILITY ROOM
- 2 RECEPTION ROOMS
- DOWNSTAIRS BEDROOM WITH ENSUITE
- BEAUTIFULLY FINISHED THROUGHOUT
- IDEAL FAMILY HOME

- BEDROOM 1 WITH
  DRESSING AREA & EN SUITE
- EASY ACCESS TO TOWN CENTRE & M1 MOTORWAY
- HIGHLY REGARDED AREA

SIMPLY OUT OF THIS WORLD ... A SUBSTANTIALLY EXTENDED 4 / 5 BEDROOM SEMI DETACHED PROPERTY LOCATED IN THIS HIGHLY REGARDED AREA OF POGMOOR, FEATURING AN OUTSTANDING OPEN PLAN LIVING KITCHEN GIVING ACCESS TO THE REAR GARDEN.