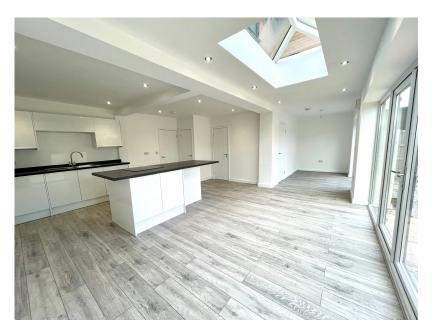

## 83 Intake Lane, Pogmoor, Barnsley

Offers Over £320,000

**▶** 5 **▶** 4 **№** 2

- SYMPATHETICALLY & LARGE OPEN PLAN LIVING SUBSTANTIALLY EXTENDED KITCHEN
- DOWNSTAIRS W.C. & UTILITY ROOM
- 2 RECEPTION ROOMS
- DOWNSTAIRS BEDROOM WITH ENSUITE
- BEAUTIFULLY FINISHED THROUGHOUT
- IDEAL FAMILY HOME

- BEDROOM 1 WITH
  DRESSING AREA & EN SUITE
- EASY ACCESS TO TOWN CENTRE & M1 MOTORWAY
- HIGHLY REGARDED AREA

SIMPLY OUT OF THIS WORLD ... A SUBSTANTIALLY EXTENDED 4 / 5 BEDROOM SEMI DETACHED PROPERTY LOCATED IN THIS HIGHLY REGARDED AREA OF POGMOOR, FEATURING AN OUTSTANDING OPEN PLAN LIVING KITCHEN GIVING ACCESS TO THE REAR GARDEN.