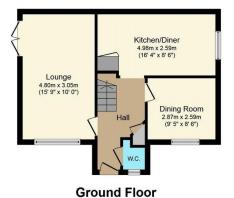

WOW WOW WOW...... A BEAUTIFULLY PRESENTED 3
BEDROOM DETACHED PROPERTY LOCATED IN A SMAL QUEIT
CUL DE SAC BEING IDEALY SUITED TO THE YOUNG FAMILY.

Floor area 45.0 sq. m. (484 sq. ft.) approx