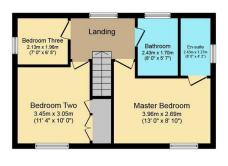

## **First Floor**

Floor area 43.0 sq. m. (463 sq. ft.) approx

Total floor area 88.0 sq. m. (947 sq. ft.) approx This Floor Plan is for illustration purposes only and may not be representative of the property. The position and size of doors, windows and other features are approximate. Unauthorized reproduction prohibited @ PropertyRCX