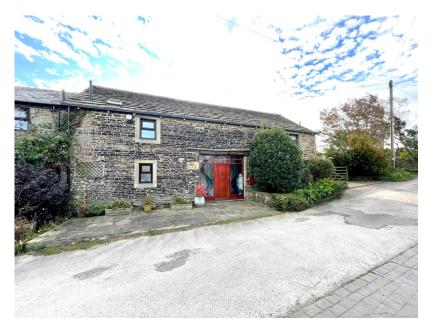

Schole Hill Lane, Sycamore House, Penistone, Sheffield Offers Over £495,000

- STUNNING VIEWS
  CHARACTER CONVERSION
- BEAUTIFULLY FINISHED
  3 / 4 BEDROOMS
  THROUGHOUT
- BESPOKE FITTED KITCHEN
  MODERN BATHROOM & EN SUITE
- DOWNSTAIRS W.C./UTILITY
  OFF STREET PARKING
- LARGE PRIVATE GARDEN
  CLOSE TO LOCAL
  AMENITIES & TRANSPORT
  LINKS

SIMPLY STUNNING ... SET WITHIN 5 A MINUTE WALK OF PENISTONE TOWN CENTRE IS THIS ABSOLUTELY OUTSTANDING 3 / 4 BEDROOM BARN CONVERSION WHICH WAS CONVERTED APPROXIMATELY 25 YEARS AGO. THE PROPERTY IS SET WITHIN A SEMI RURAL LOCATION, IS IDEALLY SUITED TO THE FAMILY OCCUPIER AND FEATURES A WEALTH OF CHARM AND CHARACTER.