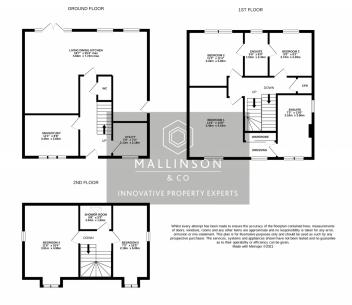

## 2, Belmont Drive, Penistone, Sheffield

Offers Over £375,000

**5 5 5 3** 

- 5 BEDROOMS • 5 BATHROOMS
- LARGE OPEN PLAN KITCHEN BEAUTIFULLY PRESENTED
- SPACIOUS **ACCOMMODATION OVER 3 LEVELS**
- ENSITE AND DRESSING AREA TO BEDROOM 1
- FORMER TAYLOR WIMPEY
  CLOSE TO ROAD LINKS SHOW HOME
- EASY ACCESS TO PENISTONE AND THE PENNINE TRAIL
- CLOSE TO HIGHLY **REGARDED LOCAL SCHOOLS**

SIMPLY STUNNING..... A BEAUTIFULLY PRESENTED 5 BEDROOM, 5 BATHROOM DETACHED FAMILY HOME BEING THE FORMER SHOW HOME TO THE DEVELOPMENT, THIS **OUTSTANDING PROPERTY PROVIDES EXTENSIVE** ACCOMMODATION OVER 3 FLOORS AS WELL AS EASY ACCESS TO PENISTONE AND THE TRANS PENNINE TRAIL.