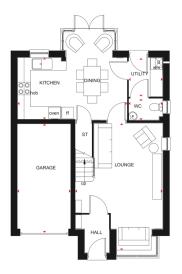

**INNOVATIVE** 

**PROPERTY** 

**EXPERTS** 

| Ground Floor             |               |                |
|--------------------------|---------------|----------------|
| Lounge                   | 6041 x 4154mm | 19'10" x 13'8" |
| Kitchen/<br>Dining Room  | 5184 x 2920mm | 17'0" x 9'7"   |
| Utility                  | 1851 x 1607mm | 6'1" x 5'3"    |
| WC                       | 1607 x 1017mm | 5'3" x 3'4"    |
| [Approximate dimensions] |               |                |