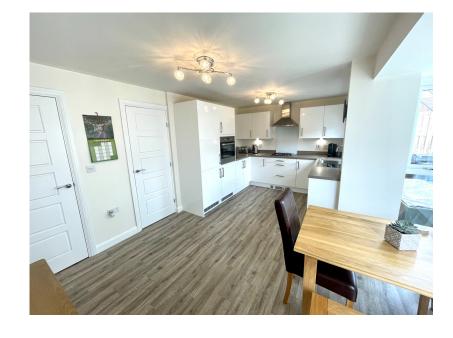

LARGE OPEN PLAN KITCHEN

 HIGHLY REGARDED LOCATION  CLOSE TO LOCAL SCHOOLING & TRANSPORT LINKS

NEW BUILD BARRETT HOME
 IDEAL FOR A FAMILY

SIMPLY STUNNING....... A BEAUTIFULLY PRESENTED 4
BEDROOM DETACHED PROPERTY PLEASANTLY SITUATED ON
THE LOCK KEEPERS GATE DEVELOPMENT BY BARRATT
HOMES, BEING OR PARTICULAR INTERESTED TO THE YOUNG
FAMILY.... BE QUICK!

**INNOVATIVE** 

**PROPERTY** 

**EXPERTS** 

| Ground Floor             |               |                |
|--------------------------|---------------|----------------|
| Lounge                   | 6041 x 4154mm | 19'10" x 13'8" |
| Kitchen/<br>Dining Room  | 5184 x 2920mm | 17'0" x 9'7"   |
| Utility                  | 1851 x 1607mm | 6'1" x 5'3"    |
| WC                       | 1607 x 1017mm | 5'3" x 3'4"    |
| [Approximate dimensions] |               |                |