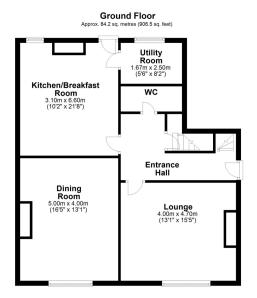

## HAZELDENE, CLAREL STREET, PENISTONE, SHEFFIELD, S36 6AU

**₽** 4 **₽** 3 **₽** 2 Offers Over £395,000

4 DOUBLE BEDROOMS

 CHARMING CHARACTER **PROPERTY** 

- LARGE OPEN PLAN LIVING
  BEAUTIFULLY FINISHED **KITCHEN** 
  - **THROUGHOUT**
- CLOSE TO HIGHLY REGARDED LOCAL SCHOOLING
- SPACIOUS **ACCOMMODATION**
- OFF STREET PARKING
- CELLAR STORAGE AREA
- ENSUITE TO ATTIC BEDROOM
- EASY ACCESS TO TRANSPORT LINKS & LOCAL **AMENITIES**