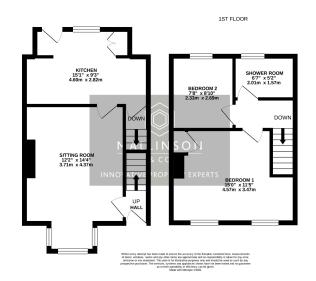

## 5, Chapel Lane, Emley, Huddersfield

Offers Over £185,000

**1** 2 **1** 1 **1** 1

2 BEDROOM COTTAGE

STUNNING VIEWS

 BEAUTIFULLY FINISHED **THROUGHOUT** 

MODERN DINING KITCHEN

 NEWLY FITTED BATHROOM
MULTI FUEL BURNING SUITE

STOVE

GARAGE & PARKING

PRIVATE GARDEN

 IDEAL FOR YOUNG COUPLE
CLOSE TO TRANSPORT OR FAMILY

LINKS

WOW WOW WOW...... COMMANDING AN ELEVATED POSITION IN THE HIGHLY REGARDED VILLAGE OF EMLEY IS THIS BEAUTIFULLY PRESENTED 2 BEDROOM COTTAGE STYLE PROPERTY FEATURING RURAL COUNTRYSIDE VIEWS.