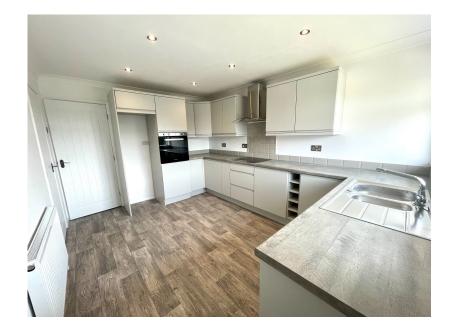

## 3, St. Owens Drive, Barnsley

Offers Over £240,000

**4**3 **4**1 **4**1

• THREE GENEROUS BEDROOMS

 NEWLY FITTED MODERN CONTEMPORARY KITCHEN

• FULLY MODERNISED BATHROOM SUITE

GAS CENTRAL HEATING

DOUBLE GLAZING