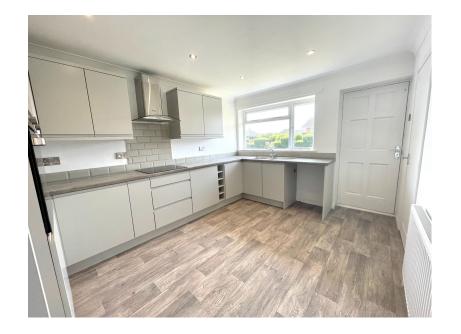

## 3, St. Owens Drive, Barnsley

Offers Over £240,000

**4**3 **4**1 **4**1

• THREE GENEROUS BEDROOMS

 NEWLY FITTED MODERN CONTEMPORARY KITCHEN

• FULLY MODERNISED BATHROOM SUITE

GAS CENTRAL HEATING

DOUBLE GLAZING